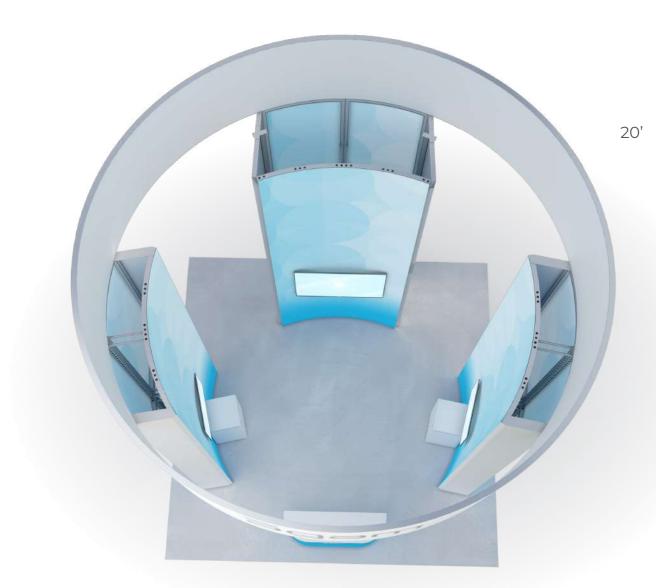

## **Island Exhibts**

| Pylons - 20' x 20'                                                                                                                         |
|--------------------------------------------------------------------------------------------------------------------------------------------|
| Frames - 20' x 20'                                                                                                                         |
| Showcase - 20' x 20'                                                                                                                       |
| Angles - 20' x 20'                                                                                                                         |
| Windows - 20' x 20'                                                                                                                        |
| Dome - 20' x 20'                                                                                                                           |
| Oval - 20' x 20'                                                                                                                           |
| Wing - 20' x 20'                                                                                                                           |
| Wing - 20' x 30'                                                                                                                           |
| Canopy - 20' x 40'                                                                                                                         |
| Lightbox - 30' x 30'                                                                                                                       |
| Inline Exhibts                                                                                                                             |
|                                                                                                                                            |
| Pylons - 10' x 20'                                                                                                                         |
| Pylons - 10' x 20'                                                                                                                         |
|                                                                                                                                            |
| Frames - 10' x 20'                                                                                                                         |
| Frames - 10' x 20'                                                                                                                         |
| Frames - 10' x 20'       52         Showcase - 10' x 20'       53         Angles - 10' x 20'       54                                      |
| Frames - 10' x 20'       52         Showcase - 10' x 20'       53         Angles - 10' x 20'       54         Windows - 10' x 20'       55 |

Island Exhibts

20'

20'

20'

30'

40'

30'