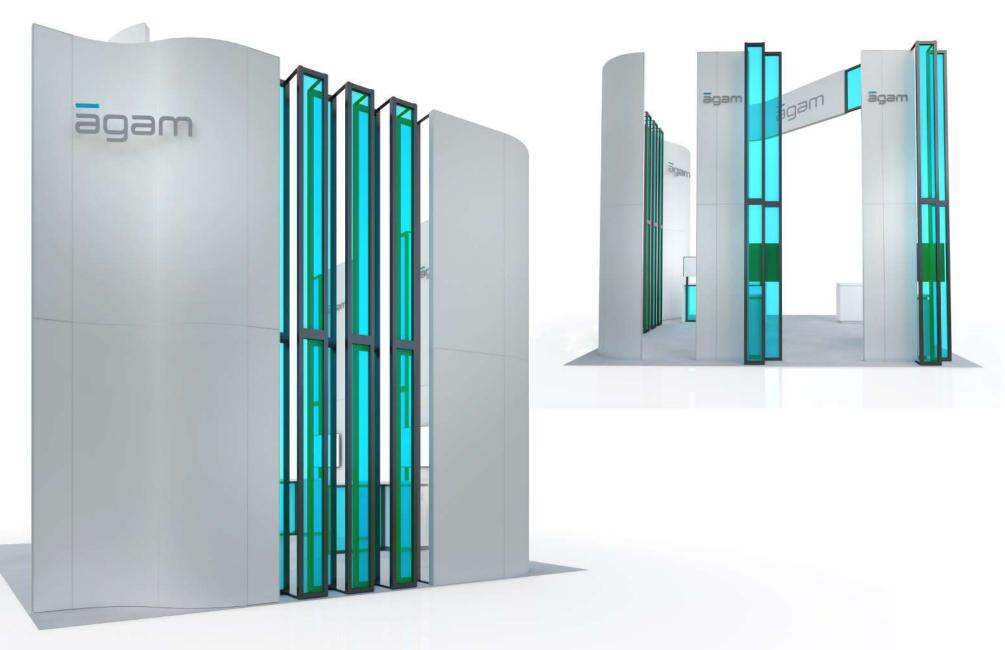

## **Island Exhibts**

| Pylons - 20' x 20'                                                                                                                         |
|--------------------------------------------------------------------------------------------------------------------------------------------|
| Frames - 20' x 20'                                                                                                                         |
| Showcase - 20' x 20'                                                                                                                       |
| Angles - 20' x 20'                                                                                                                         |
| Windows - 20' x 20'                                                                                                                        |
| Dome - 20' x 20'                                                                                                                           |
| Oval - 20' x 20'                                                                                                                           |
| Wing - 20' x 20'                                                                                                                           |
| Wing - 20' x 30'                                                                                                                           |
| Canopy - 20' x 40'                                                                                                                         |
| Lightbox - 30' x 30'                                                                                                                       |
| Inline Exhibts                                                                                                                             |
|                                                                                                                                            |
| Pylons - 10' x 20'                                                                                                                         |
| Pylons - 10' x 20'                                                                                                                         |
|                                                                                                                                            |
| Frames - 10' x 20'                                                                                                                         |
| Frames - 10' x 20'                                                                                                                         |
| Frames - 10' x 20'       52         Showcase - 10' x 20'       53         Angles - 10' x 20'       54                                      |
| Frames - 10' x 20'       52         Showcase - 10' x 20'       53         Angles - 10' x 20'       54         Windows - 10' x 20'       55 |

Island Exhibts

20'

20'

20'

30'

40'

30'