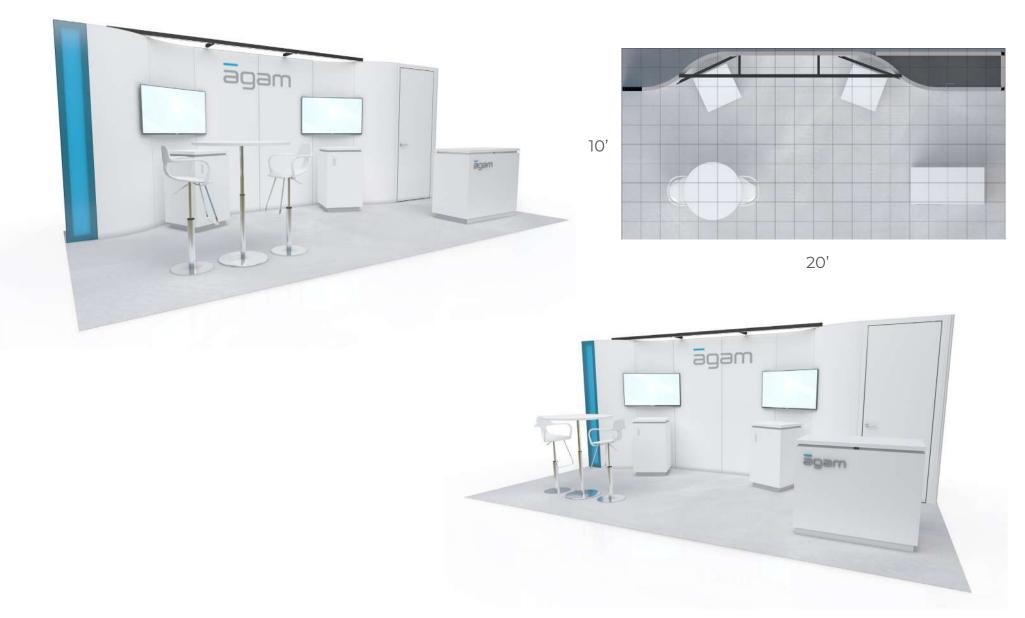

## **Island Exhibts**

| Pylons - 20' x 20'                                                                                                                         |
|--------------------------------------------------------------------------------------------------------------------------------------------|
| Frames - 20' x 20'                                                                                                                         |
| Showcase - 20' x 20'                                                                                                                       |
| Angles - 20' x 20'                                                                                                                         |
| Windows - 20' x 20'                                                                                                                        |
| Dome - 20' x 20'                                                                                                                           |
| Oval - 20' x 20'                                                                                                                           |
| Wing - 20' x 20'                                                                                                                           |
| Wing - 20' x 30'                                                                                                                           |
| Canopy - 20' x 40'                                                                                                                         |
| Lightbox - 30' x 30'                                                                                                                       |
| Inline Exhibts                                                                                                                             |
|                                                                                                                                            |
| Pylons - 10' x 20'                                                                                                                         |
| Pylons - 10' x 20'                                                                                                                         |
|                                                                                                                                            |
| Frames - 10' x 20'                                                                                                                         |
| Frames - 10' x 20'                                                                                                                         |
| Frames - 10' x 20'       52         Showcase - 10' x 20'       53         Angles - 10' x 20'       54                                      |
| Frames - 10' x 20'       52         Showcase - 10' x 20'       53         Angles - 10' x 20'       54         Windows - 10' x 20'       55 |

## Inline Exhibts

58