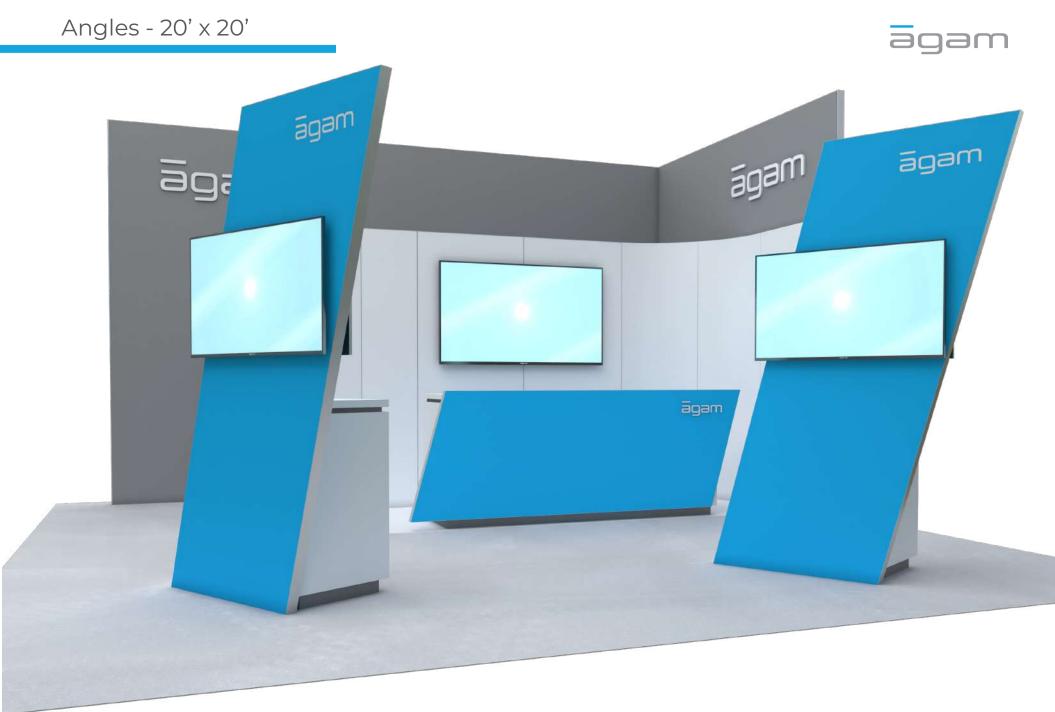

## **Island Exhibts**

| Pylons - 20' x 20'                                                                                                                         |
|--------------------------------------------------------------------------------------------------------------------------------------------|
| Frames - 20' x 20'                                                                                                                         |
| Showcase - 20' x 20'                                                                                                                       |
| Angles - 20' x 20'                                                                                                                         |
| Windows - 20' x 20'                                                                                                                        |
| Dome - 20' x 20'                                                                                                                           |
| Oval - 20' x 20'                                                                                                                           |
| Wing - 20' x 20'                                                                                                                           |
| Wing - 20' x 30'                                                                                                                           |
| Canopy - 20' x 40'                                                                                                                         |
| Lightbox - 30' x 30'                                                                                                                       |
| Inline Exhibts                                                                                                                             |
|                                                                                                                                            |
| Pylons - 10' x 20'                                                                                                                         |
| Pylons - 10' x 20'                                                                                                                         |
|                                                                                                                                            |
| Frames - 10' x 20'                                                                                                                         |
| Frames - 10' x 20'                                                                                                                         |
| Frames - 10' x 20'       52         Showcase - 10' x 20'       53         Angles - 10' x 20'       54                                      |
| Frames - 10' x 20'       52         Showcase - 10' x 20'       53         Angles - 10' x 20'       54         Windows - 10' x 20'       55 |