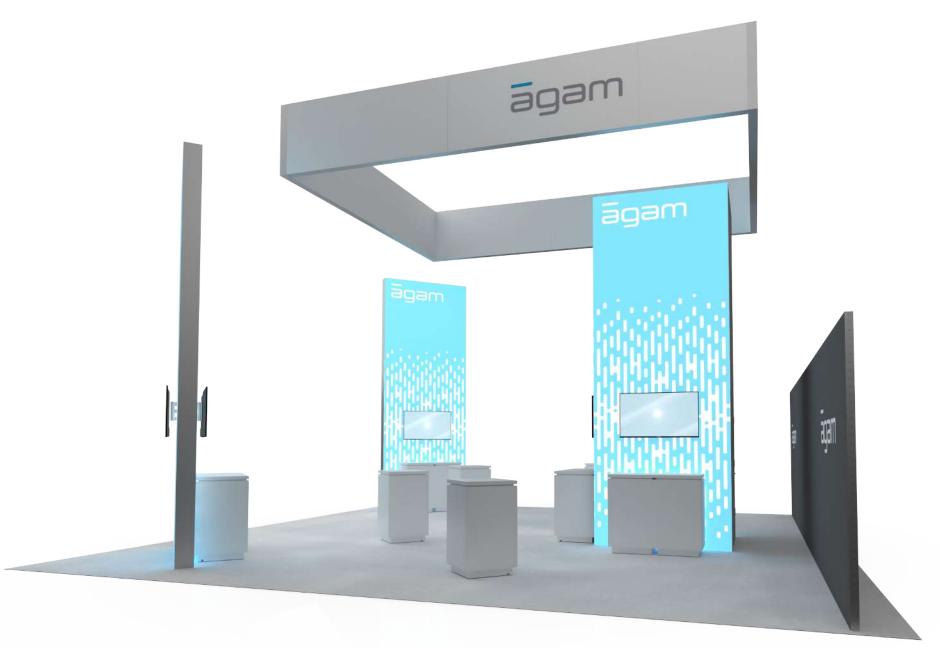

## **Island Exhibts**

| Pylons - 20' x 20'                                                                                                                         |
|--------------------------------------------------------------------------------------------------------------------------------------------|
| Frames - 20' x 20'                                                                                                                         |
| Showcase - 20' x 20'                                                                                                                       |
| Angles - 20' x 20'                                                                                                                         |
| Windows - 20' x 20'                                                                                                                        |
| Dome - 20' x 20'                                                                                                                           |
| Oval - 20' x 20'                                                                                                                           |
| Wing - 20' x 20'                                                                                                                           |
| Wing - 20' x 30'                                                                                                                           |
| Canopy - 20' x 40'                                                                                                                         |
| Lightbox - 30' x 30'                                                                                                                       |
| Inline Exhibts                                                                                                                             |
|                                                                                                                                            |
| Pylons - 10' x 20'                                                                                                                         |
| Pylons - 10' x 20'                                                                                                                         |
|                                                                                                                                            |
| Frames - 10' x 20'                                                                                                                         |
| Frames - 10' x 20'                                                                                                                         |
| Frames - 10' x 20'       52         Showcase - 10' x 20'       53         Angles - 10' x 20'       54                                      |
| Frames - 10' x 20'       52         Showcase - 10' x 20'       53         Angles - 10' x 20'       54         Windows - 10' x 20'       55 |

Island Exhibts

20'

20'

20'

30'

40'

30'