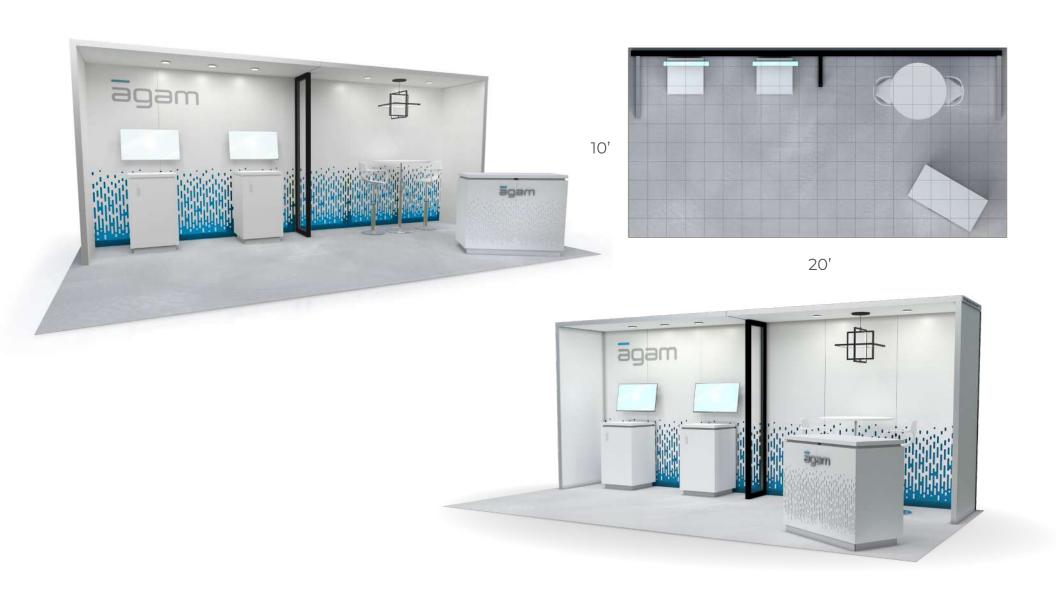

## **Island Exhibts**

| Pylons - 20' x 20'                                                                                                                         |
|--------------------------------------------------------------------------------------------------------------------------------------------|
| Frames - 20' x 20'                                                                                                                         |
| Showcase - 20' x 20'                                                                                                                       |
| Angles - 20' x 20'                                                                                                                         |
| Windows - 20' x 20'                                                                                                                        |
| Dome - 20' x 20'                                                                                                                           |
| Oval - 20' x 20'                                                                                                                           |
| Wing - 20' x 20'                                                                                                                           |
| Wing - 20' x 30'                                                                                                                           |
| Canopy - 20' x 40'                                                                                                                         |
| Lightbox - 30' x 30'                                                                                                                       |
| Inline Exhibts                                                                                                                             |
|                                                                                                                                            |
| Pylons - 10' x 20'                                                                                                                         |
| Pylons - 10' x 20'                                                                                                                         |
|                                                                                                                                            |
| Frames - 10' x 20'                                                                                                                         |
| Frames - 10' x 20'                                                                                                                         |
| Frames - 10' x 20'       52         Showcase - 10' x 20'       53         Angles - 10' x 20'       54                                      |
| Frames - 10' x 20'       52         Showcase - 10' x 20'       53         Angles - 10' x 20'       54         Windows - 10' x 20'       55 |

## Inline Exhibts

58