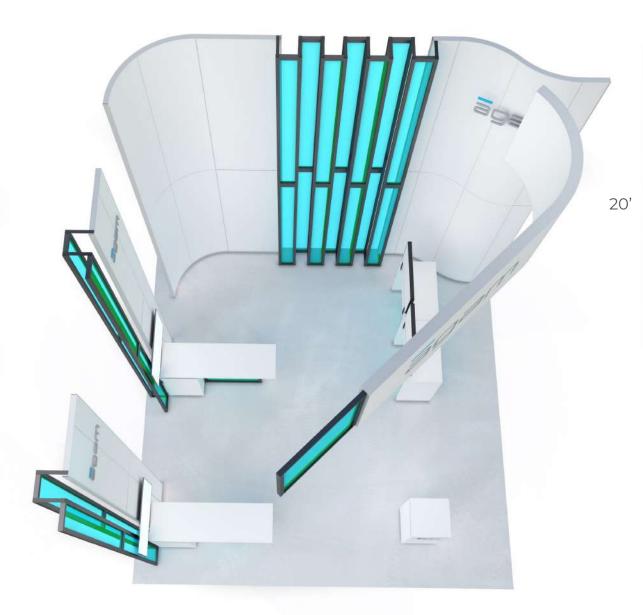

## **Island Exhibts**

| Pylons - 20' x 20'                                                                                                                         |
|--------------------------------------------------------------------------------------------------------------------------------------------|
| Frames - 20' x 20'                                                                                                                         |
| Showcase - 20' x 20'                                                                                                                       |
| Angles - 20' x 20'                                                                                                                         |
| Windows - 20' x 20'                                                                                                                        |
| Dome - 20' x 20'                                                                                                                           |
| Oval - 20' x 20'                                                                                                                           |
| Wing - 20' x 20'                                                                                                                           |
| Wing - 20' x 30'                                                                                                                           |
| Canopy - 20' x 40'                                                                                                                         |
| Lightbox - 30' x 30'                                                                                                                       |
| Inline Exhibts                                                                                                                             |
|                                                                                                                                            |
| Pylons - 10' x 20'                                                                                                                         |
| Pylons - 10' x 20'                                                                                                                         |
|                                                                                                                                            |
| Frames - 10' x 20'                                                                                                                         |
| Frames - 10' x 20'                                                                                                                         |
| Frames - 10' x 20'       52         Showcase - 10' x 20'       53         Angles - 10' x 20'       54                                      |
| Frames - 10' x 20'       52         Showcase - 10' x 20'       53         Angles - 10' x 20'       54         Windows - 10' x 20'       55 |