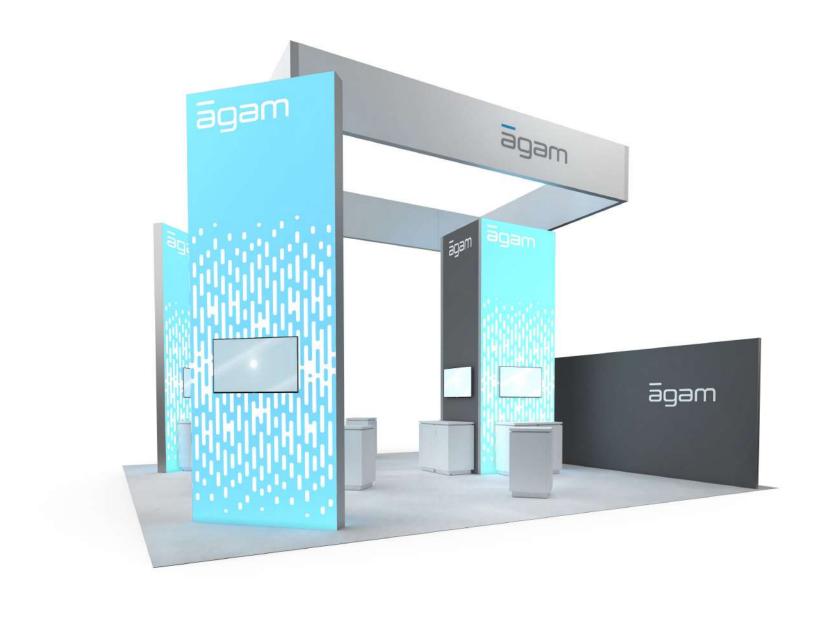

## **Island Exhibts**

| Pylons - 20' x 20'                                                                                                                         |
|--------------------------------------------------------------------------------------------------------------------------------------------|
| Frames - 20' x 20'                                                                                                                         |
| Showcase - 20' x 20'                                                                                                                       |
| Angles - 20' x 20'                                                                                                                         |
| Windows - 20' x 20'                                                                                                                        |
| Dome - 20' x 20'                                                                                                                           |
| Oval - 20' x 20'                                                                                                                           |
| Wing - 20' x 20'                                                                                                                           |
| Wing - 20' x 30'                                                                                                                           |
| Canopy - 20' x 40'                                                                                                                         |
| Lightbox - 30' x 30'                                                                                                                       |
| Inline Exhibts                                                                                                                             |
|                                                                                                                                            |
| Pylons - 10' x 20'                                                                                                                         |
| Pylons - 10' x 20'                                                                                                                         |
|                                                                                                                                            |
| Frames - 10' x 20'                                                                                                                         |
| Frames - 10' x 20'                                                                                                                         |
| Frames - 10' x 20'       52         Showcase - 10' x 20'       53         Angles - 10' x 20'       54                                      |
| Frames - 10' x 20'       52         Showcase - 10' x 20'       53         Angles - 10' x 20'       54         Windows - 10' x 20'       55 |

Island Exhibts

20'

20'

20'

30'

40'

30'