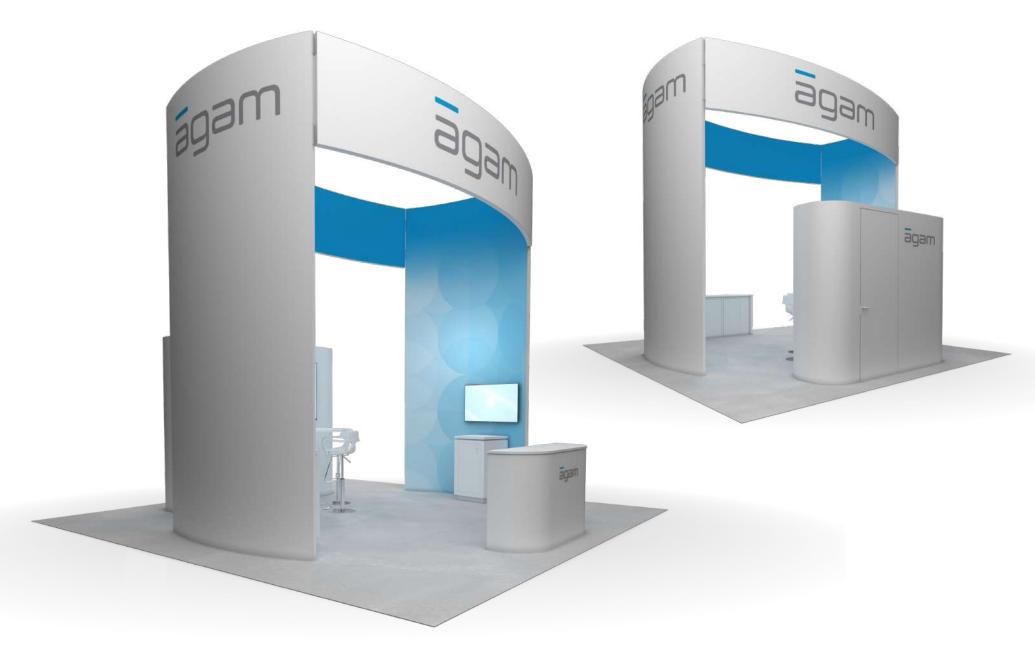

## About Pre-Designed Kits

Agam's pre-designed branded spaces offer unique looks to stand out in any venue. We created these designs, which can be purchased or rented, to give you more options to offer your customers. We believe you can have a highly custom presence with all the benefits of modularity and easy installation.

## **Island Exhibts**

| Pylons - 20' x 20'                                                                                                                         |
|--------------------------------------------------------------------------------------------------------------------------------------------|
| Frames - 20' x 20'                                                                                                                         |
| Showcase - 20' x 20'                                                                                                                       |
| Angles - 20' x 20'                                                                                                                         |
| Windows - 20' x 20'                                                                                                                        |
| Dome - 20' x 20'                                                                                                                           |
| Oval - 20' x 20'                                                                                                                           |
| Wing - 20' x 20'                                                                                                                           |
| Wing - 20' x 30'                                                                                                                           |
| Canopy - 20' x 40'                                                                                                                         |
| Lightbox - 30' x 30'                                                                                                                       |
| Inline Exhibts                                                                                                                             |
|                                                                                                                                            |
| Pylons - 10' x 20'                                                                                                                         |
| Pylons - 10' x 20'                                                                                                                         |
|                                                                                                                                            |
| Frames - 10' x 20'                                                                                                                         |
| Frames - 10' x 20'                                                                                                                         |
| Frames - 10' x 20'       52         Showcase - 10' x 20'       53         Angles - 10' x 20'       54                                      |
| Frames - 10' x 20'       52         Showcase - 10' x 20'       53         Angles - 10' x 20'       54         Windows - 10' x 20'       55 |