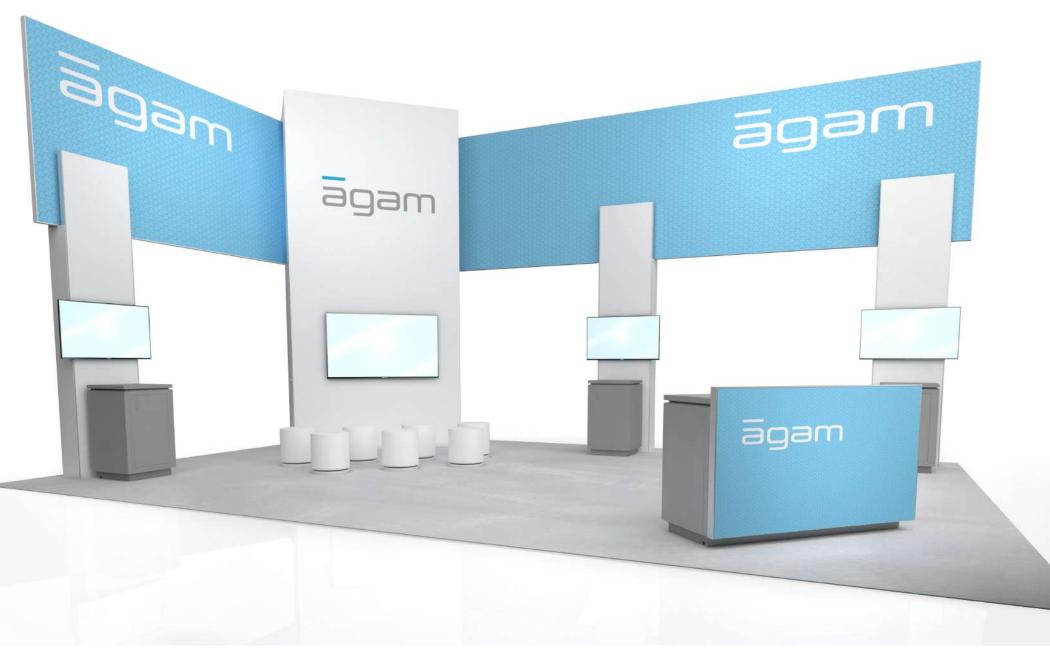

|
| Frames - 10' x 20'                                                                                                                         |
| Frames - 10' x 20'                                                                                                                         |
| Frames - 10' x 20'       52         Showcase - 10' x 20'       53         Angles - 10' x 20'       54                                      |
| Frames - 10' x 20'       52         Showcase - 10' x 20'       53         Angles - 10' x 20'       54         Windows - 10' x 20'       55 |

Island Exhibts







20'

































































20'



















20'























































30'



















40'



















30'













## Inline Exhibts

































58

## agam.com PHONE 1.410.796.6400 TOLL-FREE 1.800.645.0854 6695 Business Parkway, Elkridge Maryland 21075 USA