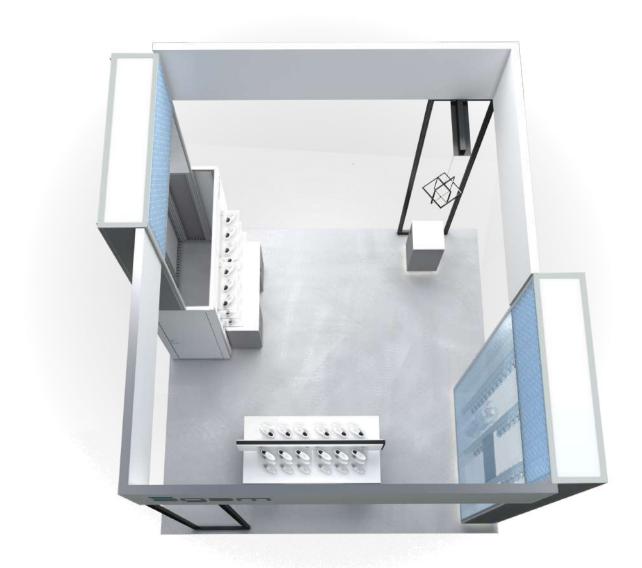

## **Island Exhibts**

| Pylons - 20' x 20'                                                                                                                         |
|--------------------------------------------------------------------------------------------------------------------------------------------|
| Frames - 20' x 20'                                                                                                                         |
| Showcase - 20' x 20'                                                                                                                       |
| Angles - 20' x 20'                                                                                                                         |
| Windows - 20' x 20'                                                                                                                        |
| Dome - 20' x 20'                                                                                                                           |
| Oval - 20' x 20'                                                                                                                           |
| Wing - 20' x 20'                                                                                                                           |
| Wing - 20' x 30'                                                                                                                           |
| Canopy - 20' x 40'                                                                                                                         |
| Lightbox - 30' x 30'                                                                                                                       |
| Inline Exhibts                                                                                                                             |
|                                                                                                                                            |
| Pylons - 10' x 20'                                                                                                                         |
| Pylons - 10' x 20'                                                                                                                         |
|                                                                                                                                            |
| Frames - 10' x 20'                                                                                                                         |
| Frames - 10' x 20'                                                                                                                         |
| Frames - 10' x 20'       52         Showcase - 10' x 20'       53         Angles - 10' x 20'       54                                      |
| Frames - 10' x 20'       52         Showcase - 10' x 20'       53         Angles - 10' x 20'       54         Windows - 10' x 20'       55 |

Island Exhibts

20'

20'

20'

30'

40'

30'