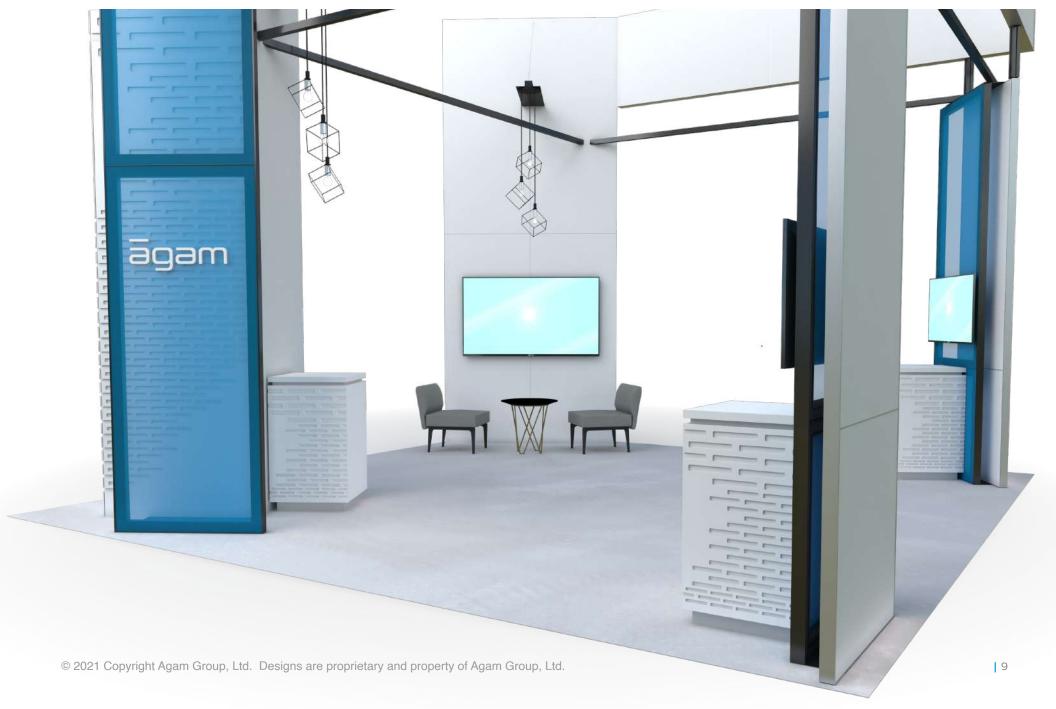

## About Pre-Designed Kits

Agam's pre-designed branded spaces offer unique looks to stand out in any venue. We created these designs, which can be purchased or rented, to give you more options to offer your customers. We believe you can have a highly custom presence with all the benefits of modularity and easy installation.

## **Island Exhibts**

| Pylons - 20' x 20'                                                                                                                         |
|--------------------------------------------------------------------------------------------------------------------------------------------|
| Frames - 20' x 20'                                                                                                                         |
| Showcase - 20' x 20'                                                                                                                       |
| Angles - 20' x 20'                                                                                                                         |
| Windows - 20' x 20'                                                                                                                        |
| Dome - 20' x 20'                                                                                                                           |
| Oval - 20' x 20'                                                                                                                           |
| Wing - 20' x 20'                                                                                                                           |
| Wing - 20' x 30'                                                                                                                           |
| Canopy - 20' x 40'                                                                                                                         |
| Lightbox - 30' x 30'                                                                                                                       |
| Inline Exhibts                                                                                                                             |
|                                                                                                                                            |
| Pylons - 10' x 20'                                                                                                                         |
| Pylons - 10' x 20'                                                                                                                         |
|                                                                                                                                            |
| Frames - 10' x 20'                                                                                                                         |
| Frames - 10' x 20'                                                                                                                         |
| Frames - 10' x 20'       52         Showcase - 10' x 20'       53         Angles - 10' x 20'       54                                      |
| Frames - 10' x 20'       52         Showcase - 10' x 20'       53         Angles - 10' x 20'       54         Windows - 10' x 20'       55 |

Island Exhibts

20'

20'

20'

30'

40'

30'