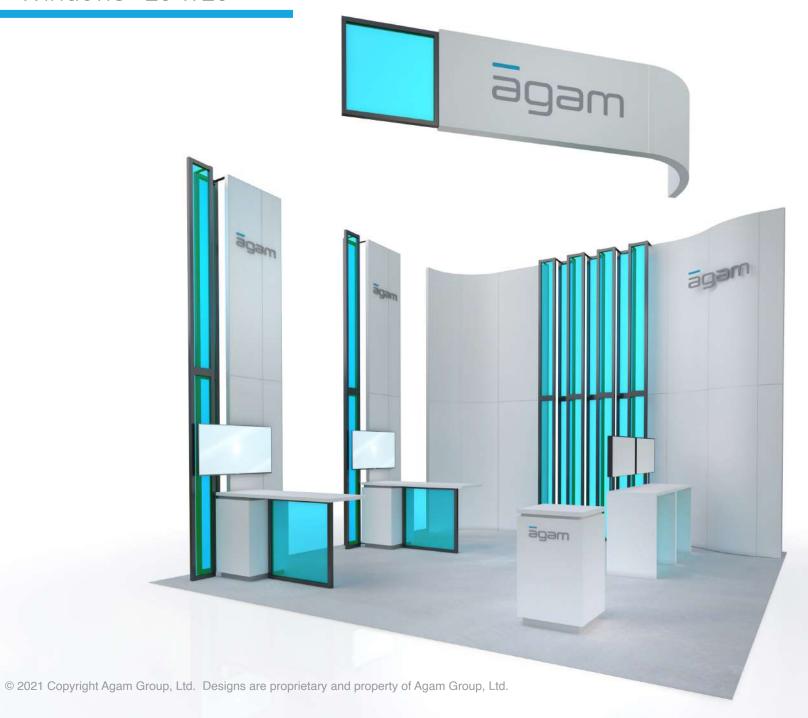

## **Island Exhibts**

| Pylons - 20' x 20'                                                                                                                         |
|--------------------------------------------------------------------------------------------------------------------------------------------|
| Frames - 20' x 20'                                                                                                                         |
| Showcase - 20' x 20'                                                                                                                       |
| Angles - 20' x 20'                                                                                                                         |
| Windows - 20' x 20'                                                                                                                        |
| Dome - 20' x 20'                                                                                                                           |
| Oval - 20' x 20'                                                                                                                           |
| Wing - 20' x 20'                                                                                                                           |
| Wing - 20' x 30'                                                                                                                           |
| Canopy - 20' x 40'                                                                                                                         |
| Lightbox - 30' x 30'                                                                                                                       |
| Inline Exhibts                                                                                                                             |
|                                                                                                                                            |
| Pylons - 10' x 20'                                                                                                                         |
| Pylons - 10' x 20'                                                                                                                         |
|                                                                                                                                            |
| Frames - 10' x 20'                                                                                                                         |
| Frames - 10' x 20'                                                                                                                         |
| Frames - 10' x 20'       52         Showcase - 10' x 20'       53         Angles - 10' x 20'       54                                      |
| Frames - 10' x 20'       52         Showcase - 10' x 20'       53         Angles - 10' x 20'       54         Windows - 10' x 20'       55 |

Island Exhibts

20'

20'

20'

30'

40'

30'