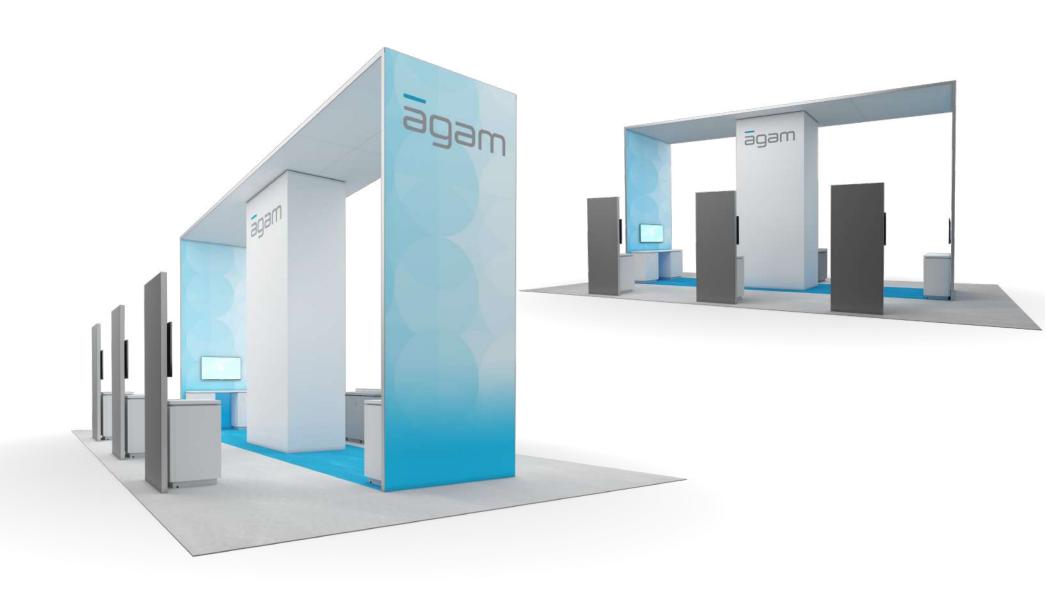

## **Island Exhibts**

| Pylons - 20' x 20'                                                                                                                         |
|--------------------------------------------------------------------------------------------------------------------------------------------|
| Frames - 20' x 20'                                                                                                                         |
| Showcase - 20' x 20'                                                                                                                       |
| Angles - 20' x 20'                                                                                                                         |
| Windows - 20' x 20'                                                                                                                        |
| Dome - 20' x 20'                                                                                                                           |
| Oval - 20' x 20'                                                                                                                           |
| Wing - 20' x 20'                                                                                                                           |
| Wing - 20' x 30'                                                                                                                           |
| Canopy - 20' x 40'                                                                                                                         |
| Lightbox - 30' x 30'                                                                                                                       |
| Inline Exhibts                                                                                                                             |
|                                                                                                                                            |
| Pylons - 10' x 20'                                                                                                                         |
| Pylons - 10' x 20'                                                                                                                         |
|                                                                                                                                            |
| Frames - 10' x 20'                                                                                                                         |
| Frames - 10' x 20'                                                                                                                         |
| Frames - 10' x 20'       52         Showcase - 10' x 20'       53         Angles - 10' x 20'       54                                      |
| Frames - 10' x 20'       52         Showcase - 10' x 20'       53         Angles - 10' x 20'       54         Windows - 10' x 20'       55 |

Island Exhibts

20'

20'

20'

30'

40'

30'