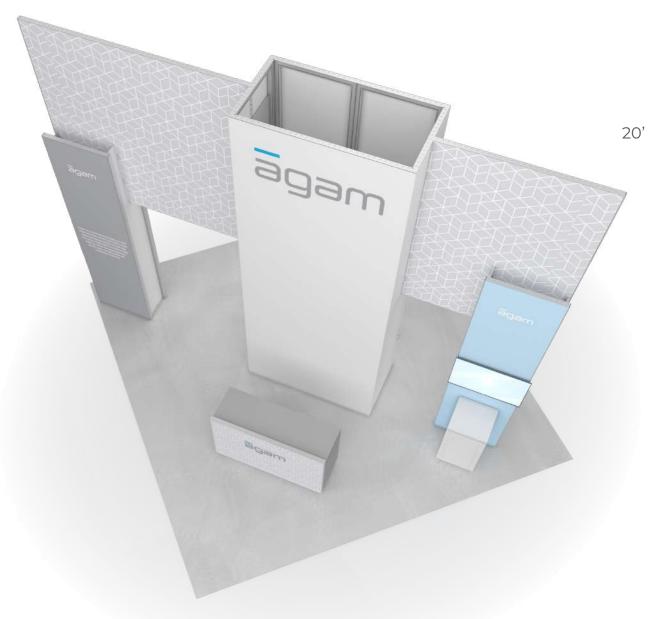

## **Island Exhibts**

| Pylons - 20' x 20'                                                                                                                         |
|--------------------------------------------------------------------------------------------------------------------------------------------|
| Frames - 20' x 20'                                                                                                                         |
| Showcase - 20' x 20'                                                                                                                       |
| Angles - 20' x 20'                                                                                                                         |
| Windows - 20' x 20'                                                                                                                        |
| Dome - 20' x 20'                                                                                                                           |
| Oval - 20' x 20'                                                                                                                           |
| Wing - 20' x 20'                                                                                                                           |
| Wing - 20' x 30'                                                                                                                           |
| Canopy - 20' x 40'                                                                                                                         |
| Lightbox - 30' x 30'                                                                                                                       |
| Inline Exhibts                                                                                                                             |
|                                                                                                                                            |
| Pylons - 10' x 20'                                                                                                                         |
| Pylons - 10' x 20'                                                                                                                         |
|                                                                                                                                            |
| Frames - 10' x 20'                                                                                                                         |
| Frames - 10' x 20'                                                                                                                         |
| Frames - 10' x 20'       52         Showcase - 10' x 20'       53         Angles - 10' x 20'       54                                      |
| Frames - 10' x 20'       52         Showcase - 10' x 20'       53         Angles - 10' x 20'       54         Windows - 10' x 20'       55 |

Island Exhibts

20'

20'

20'

30'

40'

30'