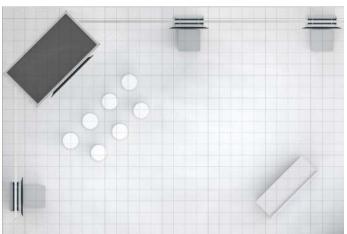

|
| Frames - 10' x 20'                                                                                                                         |
| Frames - 10' x 20'                                                                                                                         |
| Frames - 10' x 20'       52         Showcase - 10' x 20'       53         Angles - 10' x 20'       54                                      |
| Frames - 10' x 20'       52         Showcase - 10' x 20'       53         Angles - 10' x 20'       54         Windows - 10' x 20'       55 |

Island Exhibts







20'

































































20'



















20'























































30'



















40'



















30'













## Inline Exhibts

































58

## agam.com PHONE 1.410.796.6400 TOLL-FREE 1.800.645.0854 6695 Business Parkway, Elkridge Maryland 21075 USA