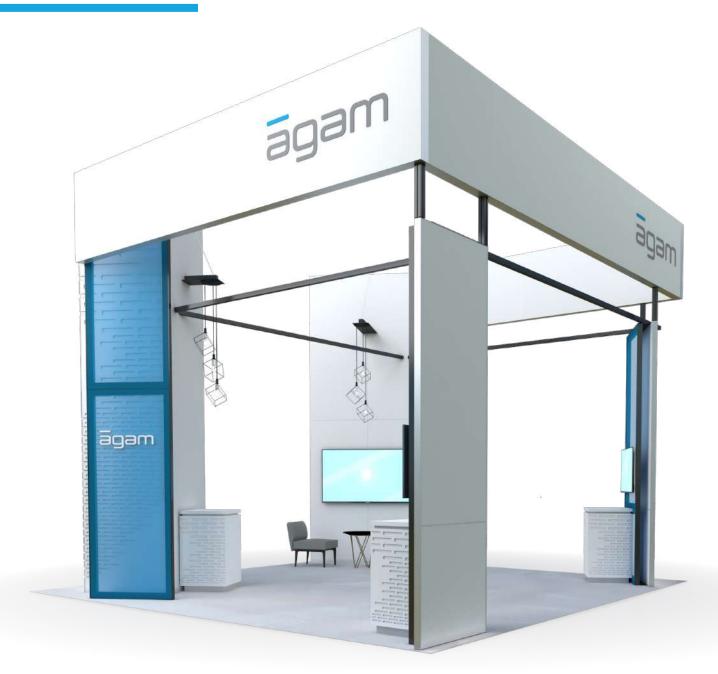

## **Island Exhibts**

| Pylons - 20' x 20'                                                                                                                         |
|--------------------------------------------------------------------------------------------------------------------------------------------|
| Frames - 20' x 20'                                                                                                                         |
| Showcase - 20' x 20'                                                                                                                       |
| Angles - 20' x 20'                                                                                                                         |
| Windows - 20' x 20'                                                                                                                        |
| Dome - 20' x 20'                                                                                                                           |
| Oval - 20' x 20'                                                                                                                           |
| Wing - 20' x 20'                                                                                                                           |
| Wing - 20' x 30'                                                                                                                           |
| Canopy - 20' x 40'                                                                                                                         |
| Lightbox - 30' x 30'                                                                                                                       |
| Inline Exhibts                                                                                                                             |
|                                                                                                                                            |
| Pylons - 10' x 20'                                                                                                                         |
| Pylons - 10' x 20'                                                                                                                         |
|                                                                                                                                            |
| Frames - 10' x 20'                                                                                                                         |
| Frames - 10' x 20'                                                                                                                         |
| Frames - 10' x 20'       52         Showcase - 10' x 20'       53         Angles - 10' x 20'       54                                      |
| Frames - 10' x 20'       52         Showcase - 10' x 20'       53         Angles - 10' x 20'       54         Windows - 10' x 20'       55 |

Island Exhibts

20'

20'

20'

30'

40'

30'