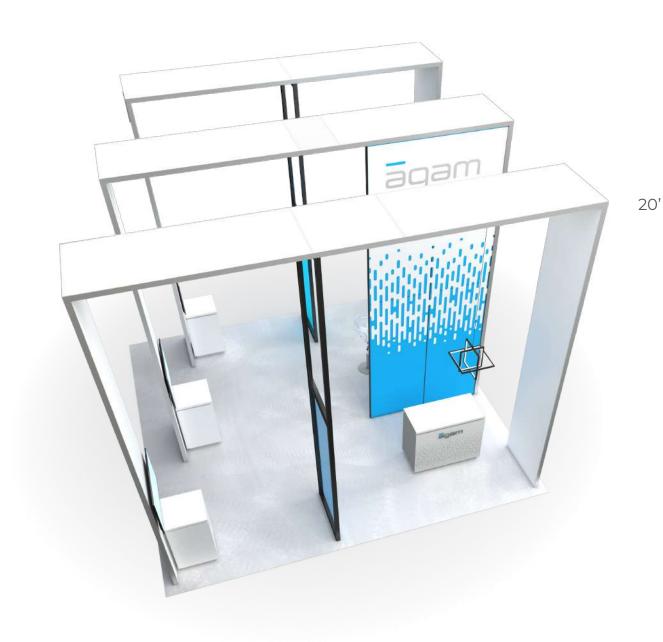

## **Island Exhibts**

| Pylons - 20' x 20'                                                                                                                         |
|--------------------------------------------------------------------------------------------------------------------------------------------|
| Frames - 20' x 20'                                                                                                                         |
| Showcase - 20' x 20'                                                                                                                       |
| Angles - 20' x 20'                                                                                                                         |
| Windows - 20' x 20'                                                                                                                        |
| Dome - 20' x 20'                                                                                                                           |
| Oval - 20' x 20'                                                                                                                           |
| Wing - 20' x 20'                                                                                                                           |
| Wing - 20' x 30'                                                                                                                           |
| Canopy - 20' x 40'                                                                                                                         |
| Lightbox - 30' x 30'                                                                                                                       |
| Inline Exhibts                                                                                                                             |
|                                                                                                                                            |
| Pylons - 10' x 20'                                                                                                                         |
| Pylons - 10' x 20'                                                                                                                         |
|                                                                                                                                            |
| Frames - 10' x 20'                                                                                                                         |
| Frames - 10' x 20'                                                                                                                         |
| Frames - 10' x 20'       52         Showcase - 10' x 20'       53         Angles - 10' x 20'       54                                      |
| Frames - 10' x 20'       52         Showcase - 10' x 20'       53         Angles - 10' x 20'       54         Windows - 10' x 20'       55 |

Island Exhibts

20'

20'

20'

30'

40'

30'