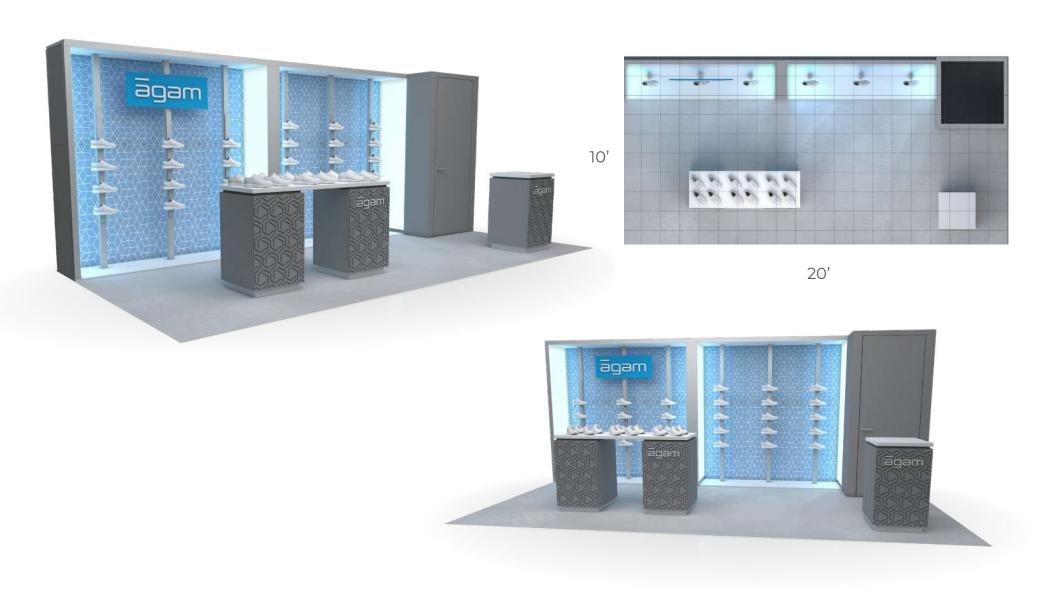

## **Island Exhibts**

| Pylons - 20' x 20'                                                                                                                         |
|--------------------------------------------------------------------------------------------------------------------------------------------|
| Frames - 20' x 20'                                                                                                                         |
| Showcase - 20' x 20'                                                                                                                       |
| Angles - 20' x 20'                                                                                                                         |
| Windows - 20' x 20'                                                                                                                        |
| Dome - 20' x 20'                                                                                                                           |
| Oval - 20' x 20'                                                                                                                           |
| Wing - 20' x 20'                                                                                                                           |
| Wing - 20' x 30'                                                                                                                           |
| Canopy - 20' x 40'                                                                                                                         |
| Lightbox - 30' x 30'                                                                                                                       |
| Inline Exhibts                                                                                                                             |
|                                                                                                                                            |
| Pylons - 10' x 20'                                                                                                                         |
| Pylons - 10' x 20'                                                                                                                         |
|                                                                                                                                            |
| Frames - 10' x 20'                                                                                                                         |
| Frames - 10' x 20'                                                                                                                         |
| Frames - 10' x 20'       52         Showcase - 10' x 20'       53         Angles - 10' x 20'       54                                      |
| Frames - 10' x 20'       52         Showcase - 10' x 20'       53         Angles - 10' x 20'       54         Windows - 10' x 20'       55 |

## Inline Exhibts

58