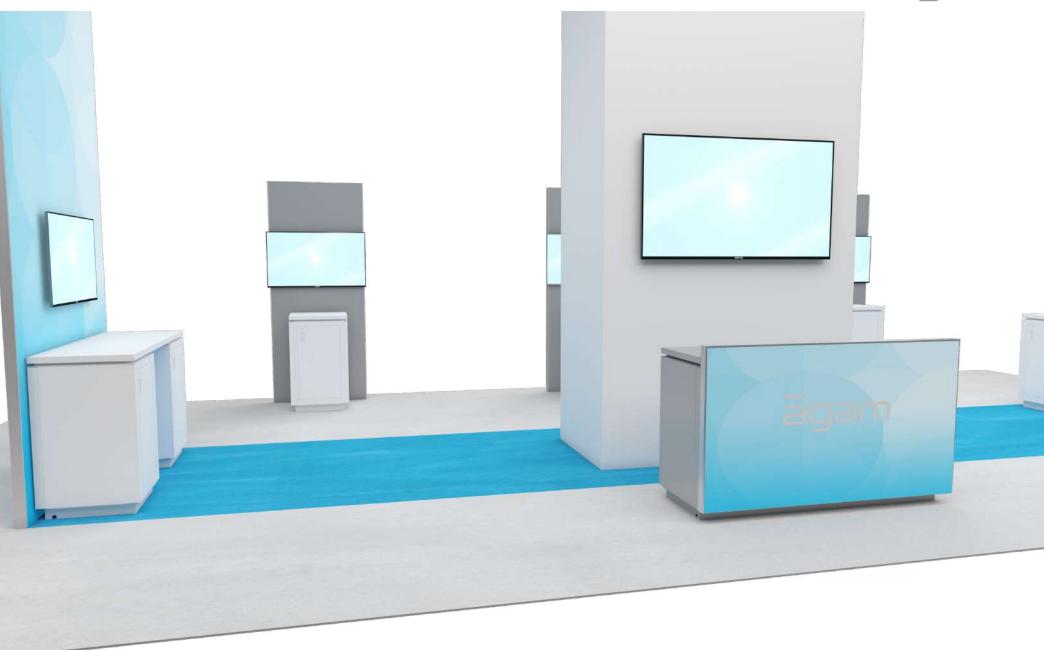

|
| Frames - 10' x 20'                                                                                                                         |
| Frames - 10' x 20'                                                                                                                         |
| Frames - 10' x 20'       52         Showcase - 10' x 20'       53         Angles - 10' x 20'       54                                      |
| Frames - 10' x 20'       52         Showcase - 10' x 20'       53         Angles - 10' x 20'       54         Windows - 10' x 20'       55 |

Island Exhibts







20'

































































20'



















20'























































30'



















40'



















30'













## Inline Exhibts

































58

## agam.com PHONE 1.410.796.6400 TOLL-FREE 1.800.645.0854 6695 Business Parkway, Elkridge Maryland 21075 USA