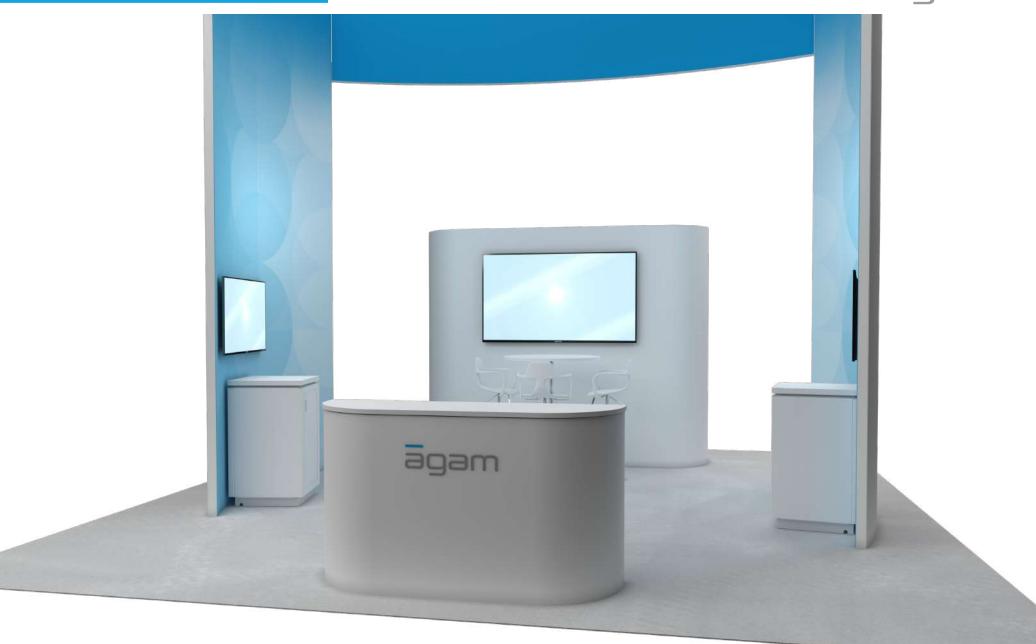

## About Pre-Designed Kits

Agam's pre-designed branded spaces offer unique looks to stand out in any venue. We created these designs, which can be purchased or rented, to give you more options to offer your customers. We believe you can have a highly custom presence with all the benefits of modularity and easy installation.

## **Island Exhibts**

| Pylons - 20' x 20'                                                                                                                         |
|--------------------------------------------------------------------------------------------------------------------------------------------|
| Frames - 20' x 20'                                                                                                                         |
| Showcase - 20' x 20'                                                                                                                       |
| Angles - 20' x 20'                                                                                                                         |
| Windows - 20' x 20'                                                                                                                        |
| Dome - 20' x 20'                                                                                                                           |
| Oval - 20' x 20'                                                                                                                           |
| Wing - 20' x 20'                                                                                                                           |
| Wing - 20' x 30'                                                                                                                           |
| Canopy - 20' x 40'                                                                                                                         |
| Lightbox - 30' x 30'                                                                                                                       |
| Inline Exhibts                                                                                                                             |
|                                                                                                                                            |
| Pylons - 10' x 20'                                                                                                                         |
| Pylons - 10' x 20'                                                                                                                         |
|                                                                                                                                            |
| Frames - 10' x 20'                                                                                                                         |
| Frames - 10' x 20'                                                                                                                         |
| Frames - 10' x 20'       52         Showcase - 10' x 20'       53         Angles - 10' x 20'       54                                      |
| Frames - 10' x 20'       52         Showcase - 10' x 20'       53         Angles - 10' x 20'       54         Windows - 10' x 20'       55 |