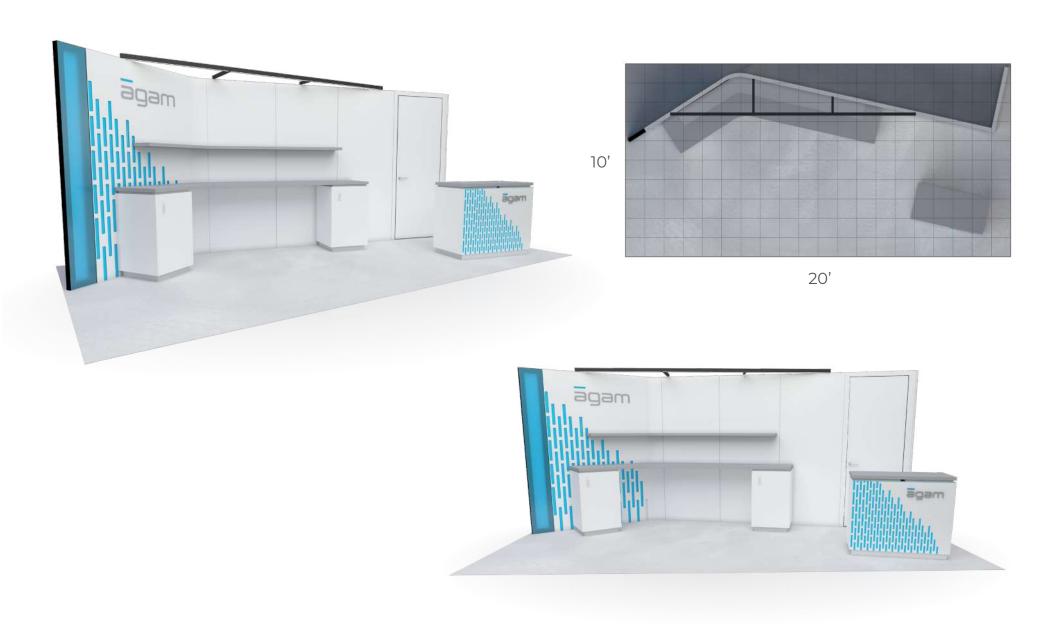

## **Island Exhibts**

| Pylons - 20' x 20'                                                                                                                         |
|--------------------------------------------------------------------------------------------------------------------------------------------|
| Frames - 20' x 20'                                                                                                                         |
| Showcase - 20' x 20'                                                                                                                       |
| Angles - 20' x 20'                                                                                                                         |
| Windows - 20' x 20'                                                                                                                        |
| Dome - 20' x 20'                                                                                                                           |
| Oval - 20' x 20'                                                                                                                           |
| Wing - 20' x 20'                                                                                                                           |
| Wing - 20' x 30'                                                                                                                           |
| Canopy - 20' x 40'                                                                                                                         |
| Lightbox - 30' x 30'                                                                                                                       |
| Inline Exhibts                                                                                                                             |
|                                                                                                                                            |
| Pylons - 10' x 20'                                                                                                                         |
| Pylons - 10' x 20'                                                                                                                         |
|                                                                                                                                            |
| Frames - 10' x 20'                                                                                                                         |
| Frames - 10' x 20'                                                                                                                         |
| Frames - 10' x 20'       52         Showcase - 10' x 20'       53         Angles - 10' x 20'       54                                      |
| Frames - 10' x 20'       52         Showcase - 10' x 20'       53         Angles - 10' x 20'       54         Windows - 10' x 20'       55 |

## Inline Exhibts

58