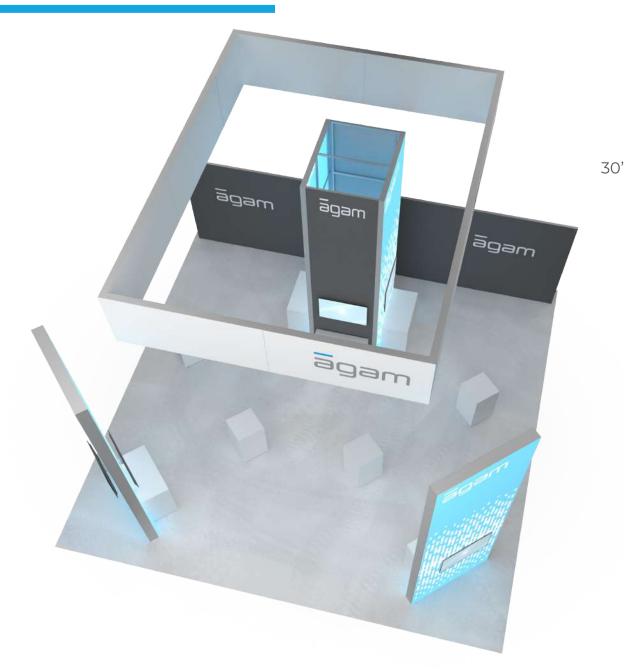

|
| Frames - 10' x 20'                                                                                                                         |
| Frames - 10' x 20'                                                                                                                         |
| Frames - 10' x 20'       52         Showcase - 10' x 20'       53         Angles - 10' x 20'       54                                      |
| Frames - 10' x 20'       52         Showcase - 10' x 20'       53         Angles - 10' x 20'       54         Windows - 10' x 20'       55 |

Island Exhibts







20'

































































20'



















20'























































30'



















40'



















30'













## Inline Exhibts

































58

## agam.com PHONE 1.410.796.6400 TOLL-FREE 1.800.645.0854 6695 Business Parkway, Elkridge Maryland 21075 USA