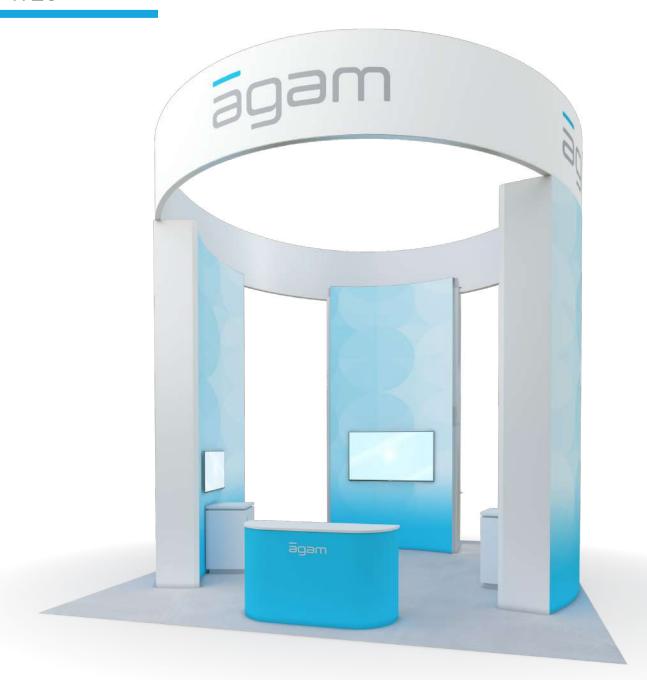

## **Island Exhibts**

| Pylons - 20' x 20'                                                                                                                         |
|--------------------------------------------------------------------------------------------------------------------------------------------|
| Frames - 20' x 20'                                                                                                                         |
| Showcase - 20' x 20'                                                                                                                       |
| Angles - 20' x 20'                                                                                                                         |
| Windows - 20' x 20'                                                                                                                        |
| Dome - 20' x 20'                                                                                                                           |
| Oval - 20' x 20'                                                                                                                           |
| Wing - 20' x 20'                                                                                                                           |
| Wing - 20' x 30'                                                                                                                           |
| Canopy - 20' x 40'                                                                                                                         |
| Lightbox - 30' x 30'                                                                                                                       |
| Inline Exhibts                                                                                                                             |
|                                                                                                                                            |
| Pylons - 10' x 20'                                                                                                                         |
| Pylons - 10' x 20'                                                                                                                         |
|                                                                                                                                            |
| Frames - 10' x 20'                                                                                                                         |
| Frames - 10' x 20'                                                                                                                         |
| Frames - 10' x 20'       52         Showcase - 10' x 20'       53         Angles - 10' x 20'       54                                      |
| Frames - 10' x 20'       52         Showcase - 10' x 20'       53         Angles - 10' x 20'       54         Windows - 10' x 20'       55 |

Island Exhibts

20'

20'

20'

30'

40'

30'