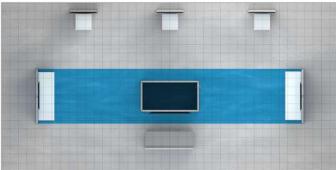

## **Island Exhibts**

| Pylons - 20' x 20'                                                                                                                         |
|--------------------------------------------------------------------------------------------------------------------------------------------|
| Frames - 20' x 20'                                                                                                                         |
| Showcase - 20' x 20'                                                                                                                       |
| Angles - 20' x 20'                                                                                                                         |
| Windows - 20' x 20'                                                                                                                        |
| Dome - 20' x 20'                                                                                                                           |
| Oval - 20' x 20'                                                                                                                           |
| Wing - 20' x 20'                                                                                                                           |
| Wing - 20' x 30'                                                                                                                           |
| Canopy - 20' x 40'                                                                                                                         |
| Lightbox - 30' x 30'                                                                                                                       |
| Inline Exhibts                                                                                                                             |
|                                                                                                                                            |
| Pylons - 10' x 20'                                                                                                                         |
| Pylons - 10' x 20'                                                                                                                         |
|                                                                                                                                            |
| Frames - 10' x 20'                                                                                                                         |
| Frames - 10' x 20'                                                                                                                         |
| Frames - 10' x 20'       52         Showcase - 10' x 20'       53         Angles - 10' x 20'       54                                      |
| Frames - 10' x 20'       52         Showcase - 10' x 20'       53         Angles - 10' x 20'       54         Windows - 10' x 20'       55 |

Island Exhibts

20'

20'

20'

30'

40'

30'