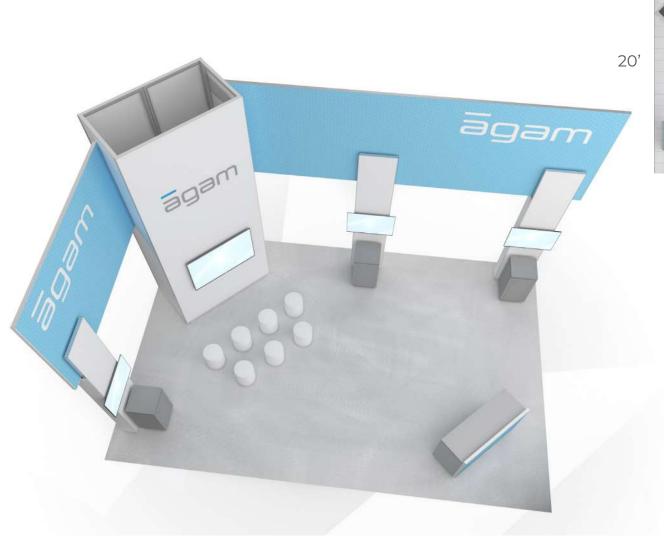

## **Island Exhibts**

| Pylons - 20' x 20'                                                                                                                         |
|--------------------------------------------------------------------------------------------------------------------------------------------|
| Frames - 20' x 20'                                                                                                                         |
| Showcase - 20' x 20'                                                                                                                       |
| Angles - 20' x 20'                                                                                                                         |
| Windows - 20' x 20'                                                                                                                        |
| Dome - 20' x 20'                                                                                                                           |
| Oval - 20' x 20'                                                                                                                           |
| Wing - 20' x 20'                                                                                                                           |
| Wing - 20' x 30'                                                                                                                           |
| Canopy - 20' x 40'                                                                                                                         |
| Lightbox - 30' x 30'                                                                                                                       |
| Inline Exhibts                                                                                                                             |
|                                                                                                                                            |
| Pylons - 10' x 20'                                                                                                                         |
| Pylons - 10' x 20'                                                                                                                         |
|                                                                                                                                            |
| Frames - 10' x 20'                                                                                                                         |
| Frames - 10' x 20'                                                                                                                         |
| Frames - 10' x 20'       52         Showcase - 10' x 20'       53         Angles - 10' x 20'       54                                      |
| Frames - 10' x 20'       52         Showcase - 10' x 20'       53         Angles - 10' x 20'       54         Windows - 10' x 20'       55 |

Island Exhibts

20'

20'

20'

30'

40'

30'