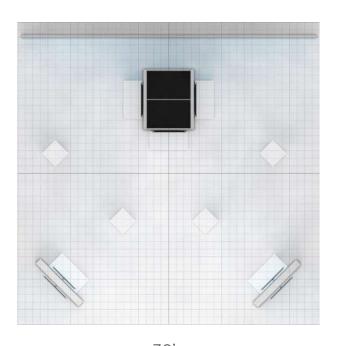

|
| Frames - 10' x 20'                                                                                                                         |
| Frames - 10' x 20'                                                                                                                         |
| Frames - 10' x 20'       52         Showcase - 10' x 20'       53         Angles - 10' x 20'       54                                      |
| Frames - 10' x 20'       52         Showcase - 10' x 20'       53         Angles - 10' x 20'       54         Windows - 10' x 20'       55 |

Island Exhibts







20'

































































20'



















20'























































30'



















40'



















30'













## Inline Exhibts

































58

## agam.com PHONE 1.410.796.6400 TOLL-FREE 1.800.645.0854 6695 Business Parkway, Elkridge Maryland 21075 USA