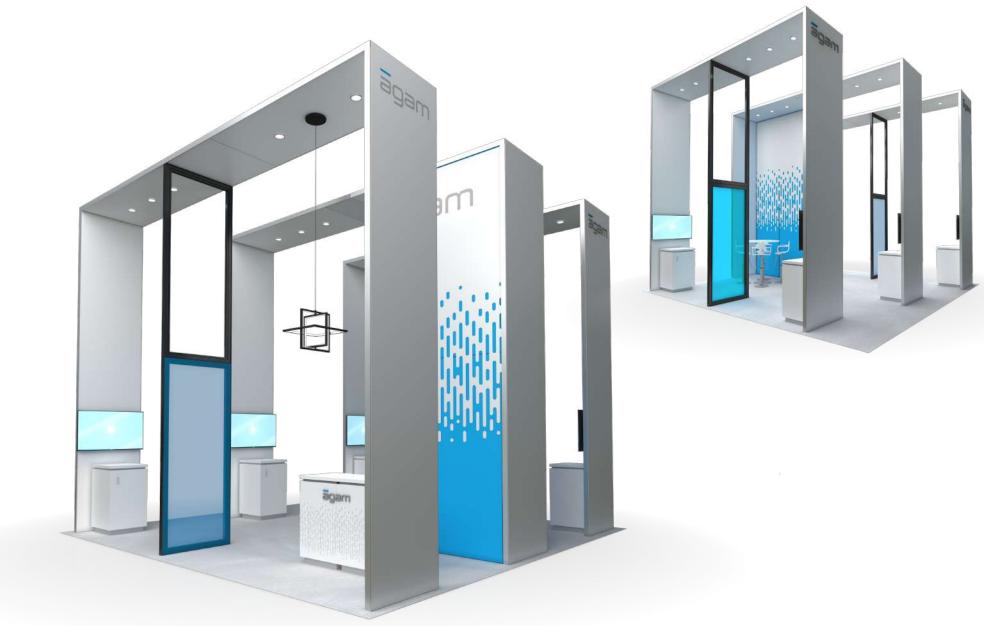

## **Island Exhibts**

| Pylons - 20' x 20'                                                                                                                         |
|--------------------------------------------------------------------------------------------------------------------------------------------|
| Frames - 20' x 20'                                                                                                                         |
| Showcase - 20' x 20'                                                                                                                       |
| Angles - 20' x 20'                                                                                                                         |
| Windows - 20' x 20'                                                                                                                        |
| Dome - 20' x 20'                                                                                                                           |
| Oval - 20' x 20'                                                                                                                           |
| Wing - 20' x 20'                                                                                                                           |
| Wing - 20' x 30'                                                                                                                           |
| Canopy - 20' x 40'                                                                                                                         |
| Lightbox - 30' x 30'                                                                                                                       |
| Inline Exhibts                                                                                                                             |
|                                                                                                                                            |
| Pylons - 10' x 20'                                                                                                                         |
| Pylons - 10' x 20'                                                                                                                         |
|                                                                                                                                            |
| Frames - 10' x 20'                                                                                                                         |
| Frames - 10' x 20'                                                                                                                         |
| Frames - 10' x 20'       52         Showcase - 10' x 20'       53         Angles - 10' x 20'       54                                      |
| Frames - 10' x 20'       52         Showcase - 10' x 20'       53         Angles - 10' x 20'       54         Windows - 10' x 20'       55 |

Island Exhibts

20'

20'

20'

30'

40'

30'