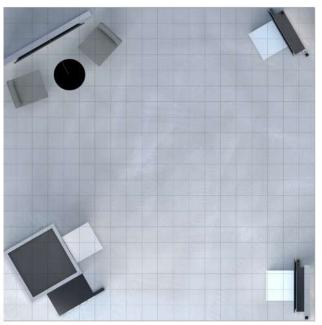

## **Island Exhibts**

| Pylons - 20' x 20'                                                                                                                         |
|--------------------------------------------------------------------------------------------------------------------------------------------|
| Frames - 20' x 20'                                                                                                                         |
| Showcase - 20' x 20'                                                                                                                       |
| Angles - 20' x 20'                                                                                                                         |
| Windows - 20' x 20'                                                                                                                        |
| Dome - 20' x 20'                                                                                                                           |
| Oval - 20' x 20'                                                                                                                           |
| Wing - 20' x 20'                                                                                                                           |
| Wing - 20' x 30'                                                                                                                           |
| Canopy - 20' x 40'                                                                                                                         |
| Lightbox - 30' x 30'                                                                                                                       |
| Inline Exhibts                                                                                                                             |
|                                                                                                                                            |
| Pylons - 10' x 20'                                                                                                                         |
| Pylons - 10' x 20'                                                                                                                         |
|                                                                                                                                            |
| Frames - 10' x 20'                                                                                                                         |
| Frames - 10' x 20'                                                                                                                         |
| Frames - 10' x 20'       52         Showcase - 10' x 20'       53         Angles - 10' x 20'       54                                      |
| Frames - 10' x 20'       52         Showcase - 10' x 20'       53         Angles - 10' x 20'       54         Windows - 10' x 20'       55 |

Island Exhibts

20'

20'

20'

30'

40'

30'