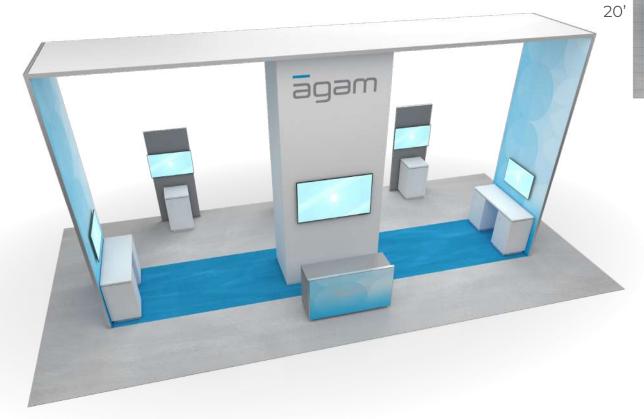

## **Island Exhibts**

| Pylons - 20' x 20'                                                                                                                         |
|--------------------------------------------------------------------------------------------------------------------------------------------|
| Frames - 20' x 20'                                                                                                                         |
| Showcase - 20' x 20'                                                                                                                       |
| Angles - 20' x 20'                                                                                                                         |
| Windows - 20' x 20'                                                                                                                        |
| Dome - 20' x 20'                                                                                                                           |
| Oval - 20' x 20'                                                                                                                           |
| Wing - 20' x 20'                                                                                                                           |
| Wing - 20' x 30'                                                                                                                           |
| Canopy - 20' x 40'                                                                                                                         |
| Lightbox - 30' x 30'                                                                                                                       |
| Inline Exhibts                                                                                                                             |
|                                                                                                                                            |
| Pylons - 10' x 20'                                                                                                                         |
| Pylons - 10' x 20'                                                                                                                         |
|                                                                                                                                            |
| Frames - 10' x 20'                                                                                                                         |
| Frames - 10' x 20'                                                                                                                         |
| Frames - 10' x 20'       52         Showcase - 10' x 20'       53         Angles - 10' x 20'       54                                      |
| Frames - 10' x 20'       52         Showcase - 10' x 20'       53         Angles - 10' x 20'       54         Windows - 10' x 20'       55 |

Island Exhibts

20'

20'

20'

30'

40'

30'