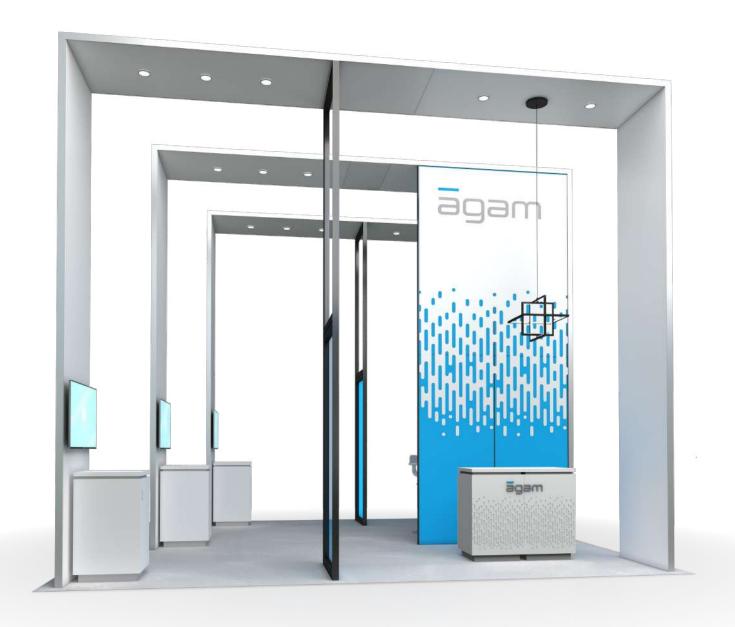

## **Island Exhibts**

| Pylons - 20' x 20'                                                                                                                         |
|--------------------------------------------------------------------------------------------------------------------------------------------|
| Frames - 20' x 20'                                                                                                                         |
| Showcase - 20' x 20'                                                                                                                       |
| Angles - 20' x 20'                                                                                                                         |
| Windows - 20' x 20'                                                                                                                        |
| Dome - 20' x 20'                                                                                                                           |
| Oval - 20' x 20'                                                                                                                           |
| Wing - 20' x 20'                                                                                                                           |
| Wing - 20' x 30'                                                                                                                           |
| Canopy - 20' x 40'                                                                                                                         |
| Lightbox - 30' x 30'                                                                                                                       |
| Inline Exhibts                                                                                                                             |
|                                                                                                                                            |
| Pylons - 10' x 20'                                                                                                                         |
| Pylons - 10' x 20'                                                                                                                         |
|                                                                                                                                            |
| Frames - 10' x 20'                                                                                                                         |
| Frames - 10' x 20'                                                                                                                         |
| Frames - 10' x 20'       52         Showcase - 10' x 20'       53         Angles - 10' x 20'       54                                      |
| Frames - 10' x 20'       52         Showcase - 10' x 20'       53         Angles - 10' x 20'       54         Windows - 10' x 20'       55 |

Island Exhibts

20'

20'

20'

30'

40'

30'