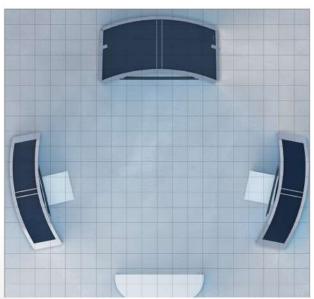

## **Island Exhibts**

| Pylons - 20' x 20'                                                                                                                         |
|--------------------------------------------------------------------------------------------------------------------------------------------|
| Frames - 20' x 20'                                                                                                                         |
| Showcase - 20' x 20'                                                                                                                       |
| Angles - 20' x 20'                                                                                                                         |
| Windows - 20' x 20'                                                                                                                        |
| Dome - 20' x 20'                                                                                                                           |
| Oval - 20' x 20'                                                                                                                           |
| Wing - 20' x 20'                                                                                                                           |
| Wing - 20' x 30'                                                                                                                           |
| Canopy - 20' x 40'                                                                                                                         |
| Lightbox - 30' x 30'                                                                                                                       |
| Inline Exhibts                                                                                                                             |
|                                                                                                                                            |
| Pylons - 10' x 20'                                                                                                                         |
| Pylons - 10' x 20'                                                                                                                         |
|                                                                                                                                            |
| Frames - 10' x 20'                                                                                                                         |
| Frames - 10' x 20'                                                                                                                         |
| Frames - 10' x 20'       52         Showcase - 10' x 20'       53         Angles - 10' x 20'       54                                      |
| Frames - 10' x 20'       52         Showcase - 10' x 20'       53         Angles - 10' x 20'       54         Windows - 10' x 20'       55 |

Island Exhibts

20'

20'

20'

30'

40'

30'