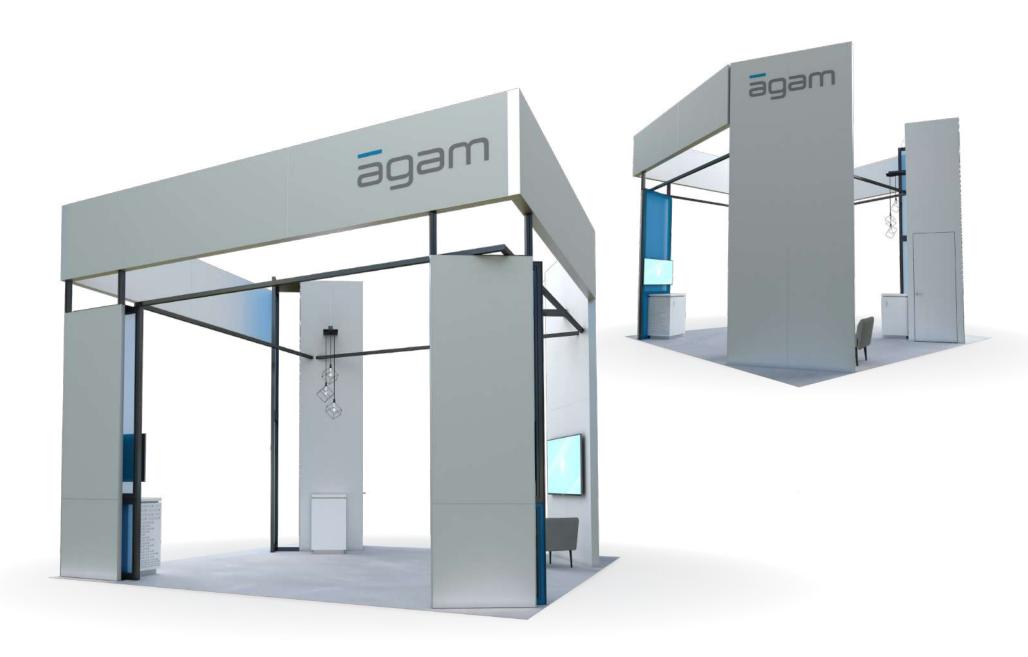

## About Pre-Designed Kits

Agam's pre-designed branded spaces offer unique looks to stand out in any venue. We created these designs, which can be purchased or rented, to give you more options to offer your customers. We believe you can have a highly custom presence with all the benefits of modularity and easy installation.

## **Island Exhibts**

| Pylons - 20' x 20'                                                                                                                         |
|--------------------------------------------------------------------------------------------------------------------------------------------|
| Frames - 20' x 20'                                                                                                                         |
| Showcase - 20' x 20'                                                                                                                       |
| Angles - 20' x 20'                                                                                                                         |
| Windows - 20' x 20'                                                                                                                        |
| Dome - 20' x 20'                                                                                                                           |
| Oval - 20' x 20'                                                                                                                           |
| Wing - 20' x 20'                                                                                                                           |
| Wing - 20' x 30'                                                                                                                           |
| Canopy - 20' x 40'                                                                                                                         |
| Lightbox - 30' x 30'                                                                                                                       |
| Inline Exhibts                                                                                                                             |
|                                                                                                                                            |
| Pylons - 10' x 20'                                                                                                                         |
| Pylons - 10' x 20'                                                                                                                         |
|                                                                                                                                            |
| Frames - 10' x 20'                                                                                                                         |
| Frames - 10' x 20'                                                                                                                         |
| Frames - 10' x 20'       52         Showcase - 10' x 20'       53         Angles - 10' x 20'       54                                      |
| Frames - 10' x 20'       52         Showcase - 10' x 20'       53         Angles - 10' x 20'       54         Windows - 10' x 20'       55 |

Island Exhibts

20'

20'

20'

30'

40'

30'