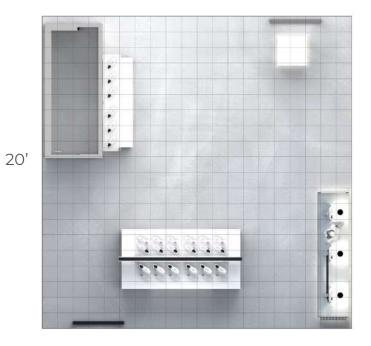

## **Island Exhibts**

| Pylons - 20' x 20'                                                                                                                         |
|--------------------------------------------------------------------------------------------------------------------------------------------|
| Frames - 20' x 20'                                                                                                                         |
| Showcase - 20' x 20'                                                                                                                       |
| Angles - 20' x 20'                                                                                                                         |
| Windows - 20' x 20'                                                                                                                        |
| Dome - 20' x 20'                                                                                                                           |
| Oval - 20' x 20'                                                                                                                           |
| Wing - 20' x 20'                                                                                                                           |
| Wing - 20' x 30'                                                                                                                           |
| Canopy - 20' x 40'                                                                                                                         |
| Lightbox - 30' x 30'                                                                                                                       |
| Inline Exhibts                                                                                                                             |
|                                                                                                                                            |
| Pylons - 10' x 20'                                                                                                                         |
| Pylons - 10' x 20'                                                                                                                         |
|                                                                                                                                            |
| Frames - 10' x 20'                                                                                                                         |
| Frames - 10' x 20'                                                                                                                         |
| Frames - 10' x 20'       52         Showcase - 10' x 20'       53         Angles - 10' x 20'       54                                      |
| Frames - 10' x 20'       52         Showcase - 10' x 20'       53         Angles - 10' x 20'       54         Windows - 10' x 20'       55 |

Island Exhibts

20'

20'

20'

30'

40'

30'