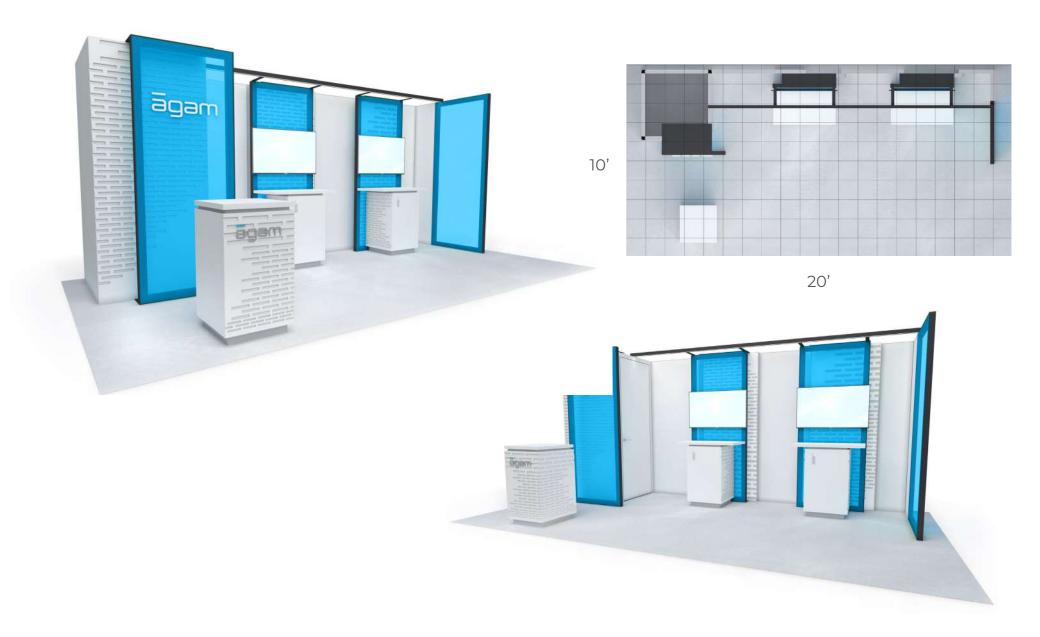

## **Island Exhibts**

| Pylons - 20' x 20'                                                                                                                         |
|--------------------------------------------------------------------------------------------------------------------------------------------|
| Frames - 20' x 20'                                                                                                                         |
| Showcase - 20' x 20'                                                                                                                       |
| Angles - 20' x 20'                                                                                                                         |
| Windows - 20' x 20'                                                                                                                        |
| Dome - 20' x 20'                                                                                                                           |
| Oval - 20' x 20'                                                                                                                           |
| Wing - 20' x 20'                                                                                                                           |
| Wing - 20' x 30'                                                                                                                           |
| Canopy - 20' x 40'                                                                                                                         |
| Lightbox - 30' x 30'                                                                                                                       |
| Inline Exhibts                                                                                                                             |
|                                                                                                                                            |
| Pylons - 10' x 20'                                                                                                                         |
| Pylons - 10' x 20'                                                                                                                         |
|                                                                                                                                            |
| Frames - 10' x 20'                                                                                                                         |
| Frames - 10' x 20'                                                                                                                         |
| Frames - 10' x 20'       52         Showcase - 10' x 20'       53         Angles - 10' x 20'       54                                      |
| Frames - 10' x 20'       52         Showcase - 10' x 20'       53         Angles - 10' x 20'       54         Windows - 10' x 20'       55 |

## Inline Exhibts

58