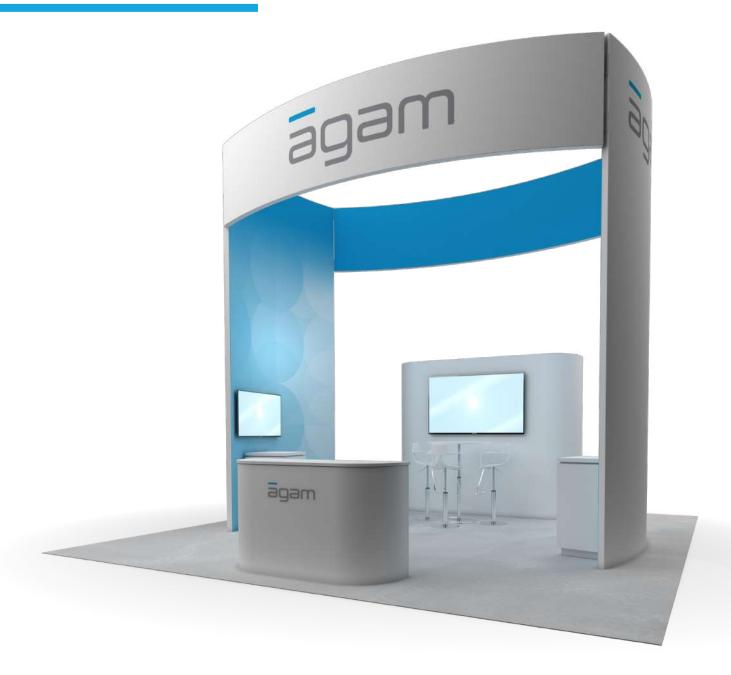

## About Pre-Designed Kits

Agam's pre-designed branded spaces offer unique looks to stand out in any venue. We created these designs, which can be purchased or rented, to give you more options to offer your customers. We believe you can have a highly custom presence with all the benefits of modularity and easy installation.

Island Exhibts

20'

20'

20'

30'

40'

30'