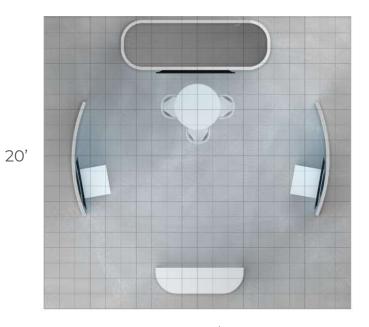

## About Pre-Designed Kits

Agam's pre-designed branded spaces offer unique looks to stand out in any venue. We created these designs, which can be purchased or rented, to give you more options to offer your customers. We believe you can have a highly custom presence with all the benefits of modularity and easy installation.

Island Exhibts

20'

20'

20'

30'

40'

30'