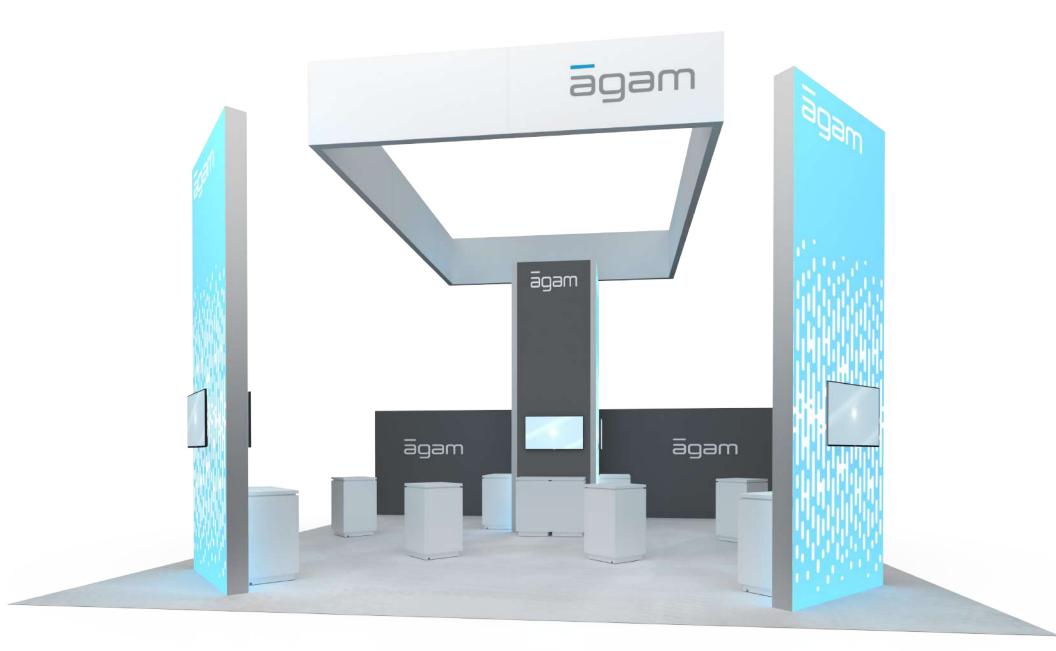

| Frames - 10' x 20'                                                                                                                         |
| Frames - 10' x 20'                                                                                                                         |
| Frames - 10' x 20'       52         Showcase - 10' x 20'       53         Angles - 10' x 20'       54                                      |
| Frames - 10' x 20'       52         Showcase - 10' x 20'       53         Angles - 10' x 20'       54         Windows - 10' x 20'       55 |

Island Exhibts







20'

































































20'



















20'























































30'



















40'



















30'













## Inline Exhibts

































58

## agam.com PHONE 1.410.796.6400 TOLL-FREE 1.800.645.0854 6695 Business Parkway, Elkridge Maryland 21075 USA