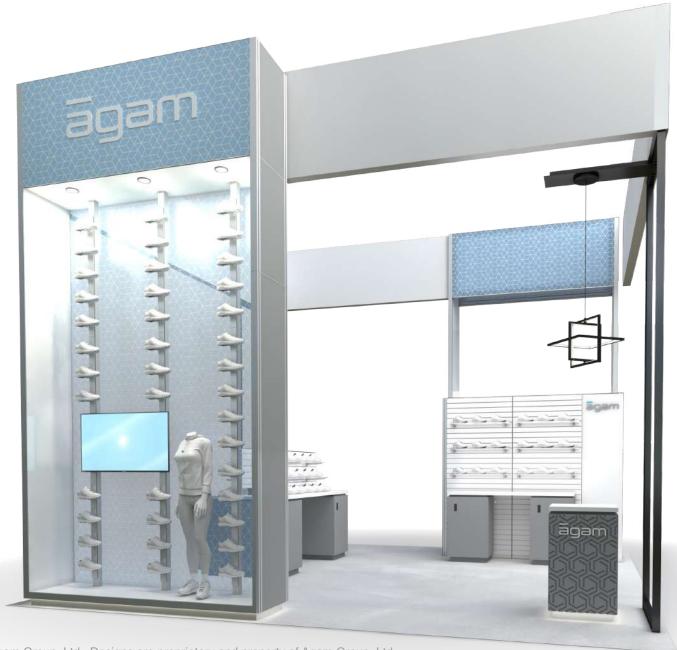

## **Island Exhibts**

| Pylons - 20' x 20'                                                                                                                         |
|--------------------------------------------------------------------------------------------------------------------------------------------|
| Frames - 20' x 20'                                                                                                                         |
| Showcase - 20' x 20'                                                                                                                       |
| Angles - 20' x 20'                                                                                                                         |
| Windows - 20' x 20'                                                                                                                        |
| Dome - 20' x 20'                                                                                                                           |
| Oval - 20' x 20'                                                                                                                           |
| Wing - 20' x 20'                                                                                                                           |
| Wing - 20' x 30'                                                                                                                           |
| Canopy - 20' x 40'                                                                                                                         |
| Lightbox - 30' x 30'                                                                                                                       |
| Inline Exhibts                                                                                                                             |
|                                                                                                                                            |
| Pylons - 10' x 20'                                                                                                                         |
| Pylons - 10' x 20'                                                                                                                         |
|                                                                                                                                            |
| Frames - 10' x 20'                                                                                                                         |
| Frames - 10' x 20'                                                                                                                         |
| Frames - 10' x 20'       52         Showcase - 10' x 20'       53         Angles - 10' x 20'       54                                      |
| Frames - 10' x 20'       52         Showcase - 10' x 20'       53         Angles - 10' x 20'       54         Windows - 10' x 20'       55 |

Island Exhibts

20'

20'

20'

30'

40'

30'