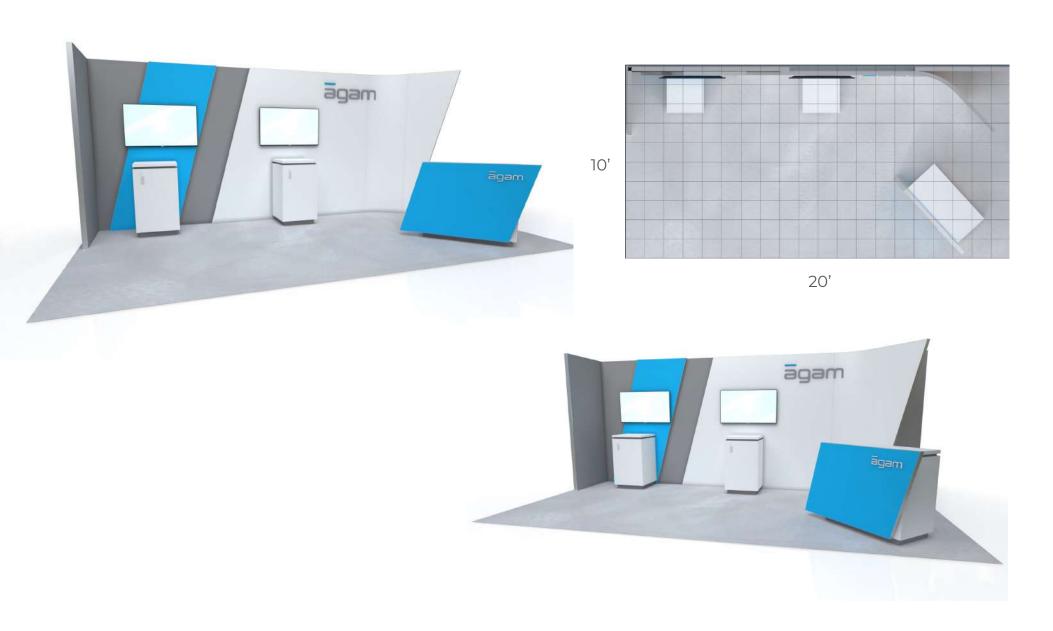

## **Island Exhibts**

| Pylons - 20' x 20'                                                                                                                         |
|--------------------------------------------------------------------------------------------------------------------------------------------|
| Frames - 20' x 20'                                                                                                                         |
| Showcase - 20' x 20'                                                                                                                       |
| Angles - 20' x 20'                                                                                                                         |
| Windows - 20' x 20'                                                                                                                        |
| Dome - 20' x 20'                                                                                                                           |
| Oval - 20' x 20'                                                                                                                           |
| Wing - 20' x 20'                                                                                                                           |
| Wing - 20' x 30'                                                                                                                           |
| Canopy - 20' x 40'                                                                                                                         |
| Lightbox - 30' x 30'                                                                                                                       |
| Inline Exhibts                                                                                                                             |
|                                                                                                                                            |
| Pylons - 10' x 20'                                                                                                                         |
| Pylons - 10' x 20'                                                                                                                         |
|                                                                                                                                            |
| Frames - 10' x 20'                                                                                                                         |
| Frames - 10' x 20'                                                                                                                         |
| Frames - 10' x 20'       52         Showcase - 10' x 20'       53         Angles - 10' x 20'       54                                      |
| Frames - 10' x 20'       52         Showcase - 10' x 20'       53         Angles - 10' x 20'       54         Windows - 10' x 20'       55 |

## Inline Exhibts

58