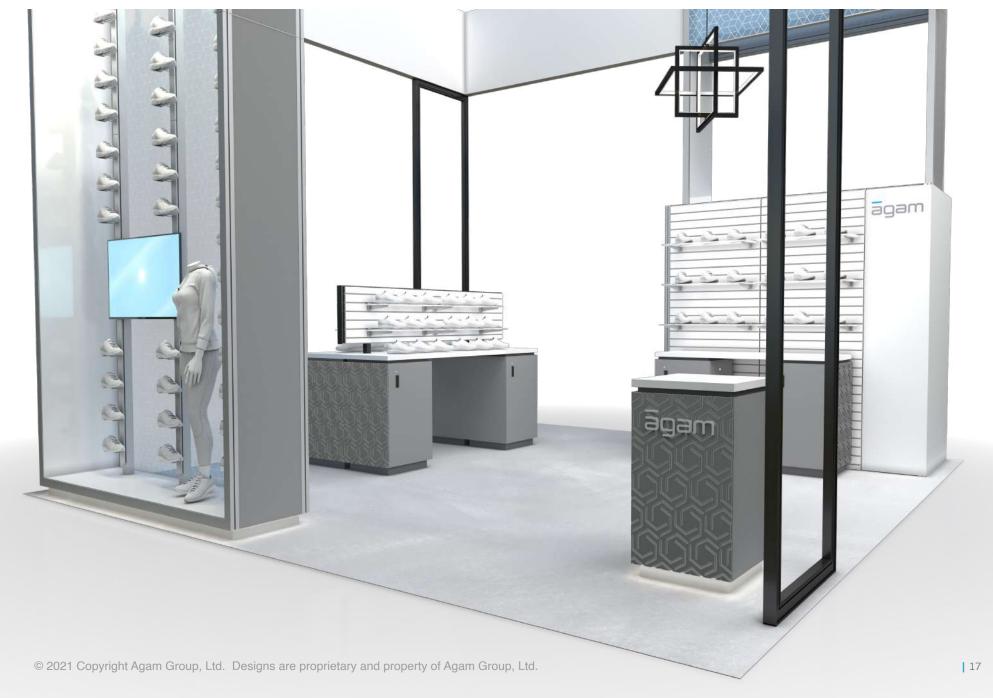

## **Island Exhibts**

| Pylons - 20' x 20'                                                                                                                         |
|--------------------------------------------------------------------------------------------------------------------------------------------|
| Frames - 20' x 20'                                                                                                                         |
| Showcase - 20' x 20'                                                                                                                       |
| Angles - 20' x 20'                                                                                                                         |
| Windows - 20' x 20'                                                                                                                        |
| Dome - 20' x 20'                                                                                                                           |
| Oval - 20' x 20'                                                                                                                           |
| Wing - 20' x 20'                                                                                                                           |
| Wing - 20' x 30'                                                                                                                           |
| Canopy - 20' x 40'                                                                                                                         |
| Lightbox - 30' x 30'                                                                                                                       |
| Inline Exhibts                                                                                                                             |
|                                                                                                                                            |
| Pylons - 10' x 20'                                                                                                                         |
| Pylons - 10' x 20'                                                                                                                         |
|                                                                                                                                            |
| Frames - 10' x 20'                                                                                                                         |
| Frames - 10' x 20'                                                                                                                         |
| Frames - 10' x 20'       52         Showcase - 10' x 20'       53         Angles - 10' x 20'       54                                      |
| Frames - 10' x 20'       52         Showcase - 10' x 20'       53         Angles - 10' x 20'       54         Windows - 10' x 20'       55 |

Island Exhibts

20'

20'

20'

30'

40'

30'