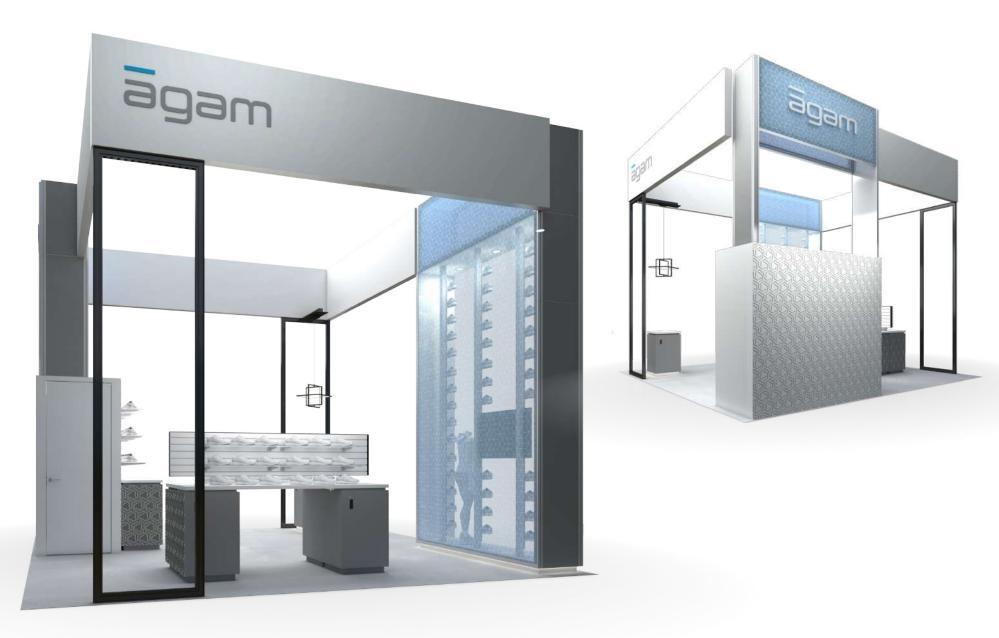

## **Island Exhibts**

| Pylons - 20' x 20'                                                                                                                         |
|--------------------------------------------------------------------------------------------------------------------------------------------|
| Frames - 20' x 20'                                                                                                                         |
| Showcase - 20' x 20'                                                                                                                       |
| Angles - 20' x 20'                                                                                                                         |
| Windows - 20' x 20'                                                                                                                        |
| Dome - 20' x 20'                                                                                                                           |
| Oval - 20' x 20'                                                                                                                           |
| Wing - 20' x 20'                                                                                                                           |
| Wing - 20' x 30'                                                                                                                           |
| Canopy - 20' x 40'                                                                                                                         |
| Lightbox - 30' x 30'                                                                                                                       |
| Inline Exhibts                                                                                                                             |
|                                                                                                                                            |
| Pylons - 10' x 20'                                                                                                                         |
| Pylons - 10' x 20'                                                                                                                         |
|                                                                                                                                            |
| Frames - 10' x 20'                                                                                                                         |
| Frames - 10' x 20'                                                                                                                         |
| Frames - 10' x 20'       52         Showcase - 10' x 20'       53         Angles - 10' x 20'       54                                      |
| Frames - 10' x 20'       52         Showcase - 10' x 20'       53         Angles - 10' x 20'       54         Windows - 10' x 20'       55 |

Island Exhibts

20'

20'

20'

30'

40'

30'