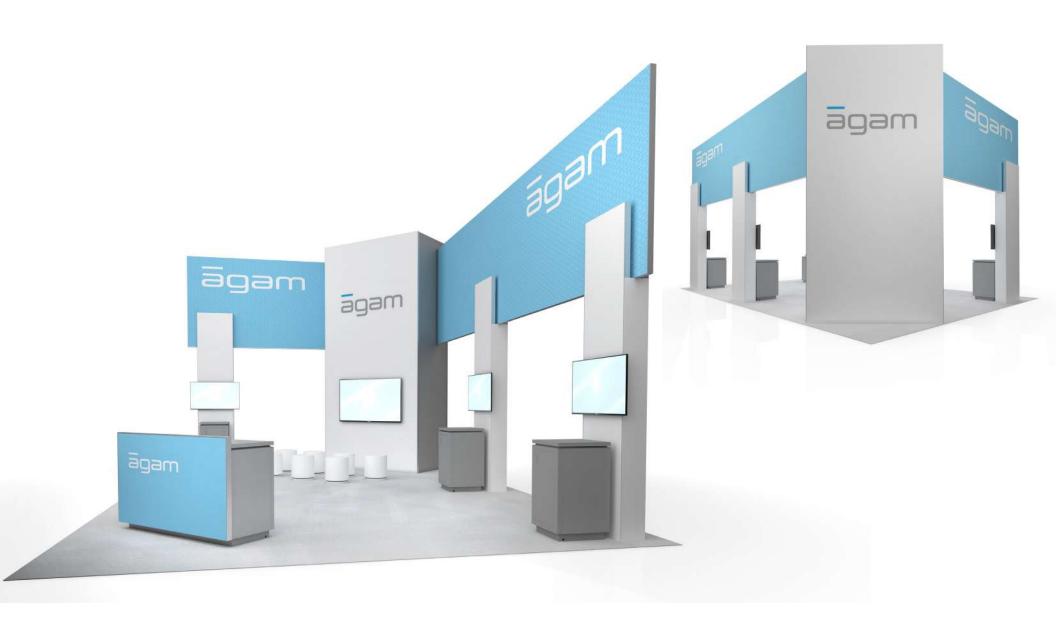

|
| Frames - 10' x 20'                                                                                                                         |
| Frames - 10' x 20'                                                                                                                         |
| Frames - 10' x 20'       52         Showcase - 10' x 20'       53         Angles - 10' x 20'       54                                      |
| Frames - 10' x 20'       52         Showcase - 10' x 20'       53         Angles - 10' x 20'       54         Windows - 10' x 20'       55 |

Island Exhibts







20'

































































20'



















20'























































30'



















40'



















30'













## Inline Exhibts

































58

## agam.com PHONE 1.410.796.6400 TOLL-FREE 1.800.645.0854 6695 Business Parkway, Elkridge Maryland 21075 USA