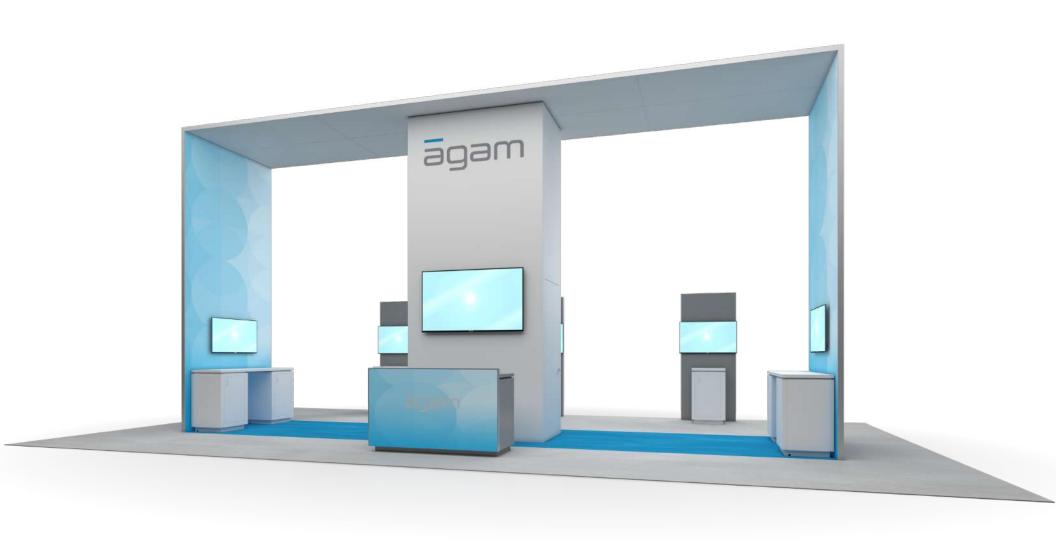

## **Island Exhibts**

| Pylons - 20' x 20'                                                                                                                         |
|--------------------------------------------------------------------------------------------------------------------------------------------|
| Frames - 20' x 20'                                                                                                                         |
| Showcase - 20' x 20'                                                                                                                       |
| Angles - 20' x 20'                                                                                                                         |
| Windows - 20' x 20'                                                                                                                        |
| Dome - 20' x 20'                                                                                                                           |
| Oval - 20' x 20'                                                                                                                           |
| Wing - 20' x 20'                                                                                                                           |
| Wing - 20' x 30'                                                                                                                           |
| Canopy - 20' x 40'                                                                                                                         |
| Lightbox - 30' x 30'                                                                                                                       |
| Inline Exhibts                                                                                                                             |
|                                                                                                                                            |
| Pylons - 10' x 20'                                                                                                                         |
| Pylons - 10' x 20'                                                                                                                         |
|                                                                                                                                            |
| Frames - 10' x 20'                                                                                                                         |
| Frames - 10' x 20'                                                                                                                         |
| Frames - 10' x 20'       52         Showcase - 10' x 20'       53         Angles - 10' x 20'       54                                      |
| Frames - 10' x 20'       52         Showcase - 10' x 20'       53         Angles - 10' x 20'       54         Windows - 10' x 20'       55 |

Island Exhibts

20'

20'

20'

30'

40'

30'