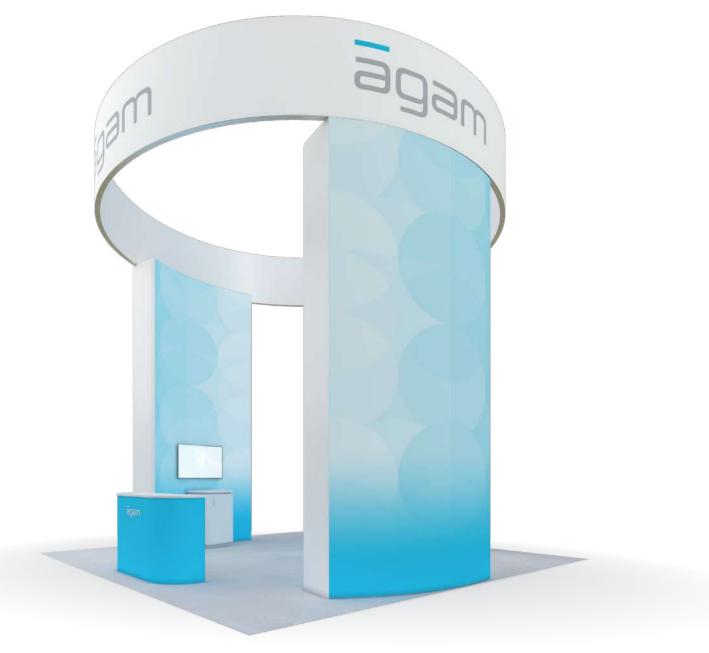

## **Island Exhibts**

| Pylons - 20' x 20'                                                                                                                         |
|--------------------------------------------------------------------------------------------------------------------------------------------|
| Frames - 20' x 20'                                                                                                                         |
| Showcase - 20' x 20'                                                                                                                       |
| Angles - 20' x 20'                                                                                                                         |
| Windows - 20' x 20'                                                                                                                        |
| Dome - 20' x 20'                                                                                                                           |
| Oval - 20' x 20'                                                                                                                           |
| Wing - 20' x 20'                                                                                                                           |
| Wing - 20' x 30'                                                                                                                           |
| Canopy - 20' x 40'                                                                                                                         |
| Lightbox - 30' x 30'                                                                                                                       |
| Inline Exhibts                                                                                                                             |
|                                                                                                                                            |
| Pylons - 10' x 20'                                                                                                                         |
| Pylons - 10' x 20'                                                                                                                         |
|                                                                                                                                            |
| Frames - 10' x 20'                                                                                                                         |
| Frames - 10' x 20'                                                                                                                         |
| Frames - 10' x 20'       52         Showcase - 10' x 20'       53         Angles - 10' x 20'       54                                      |
| Frames - 10' x 20'       52         Showcase - 10' x 20'       53         Angles - 10' x 20'       54         Windows - 10' x 20'       55 |

Island Exhibts

20'

20'

20'

30'

40'

30'