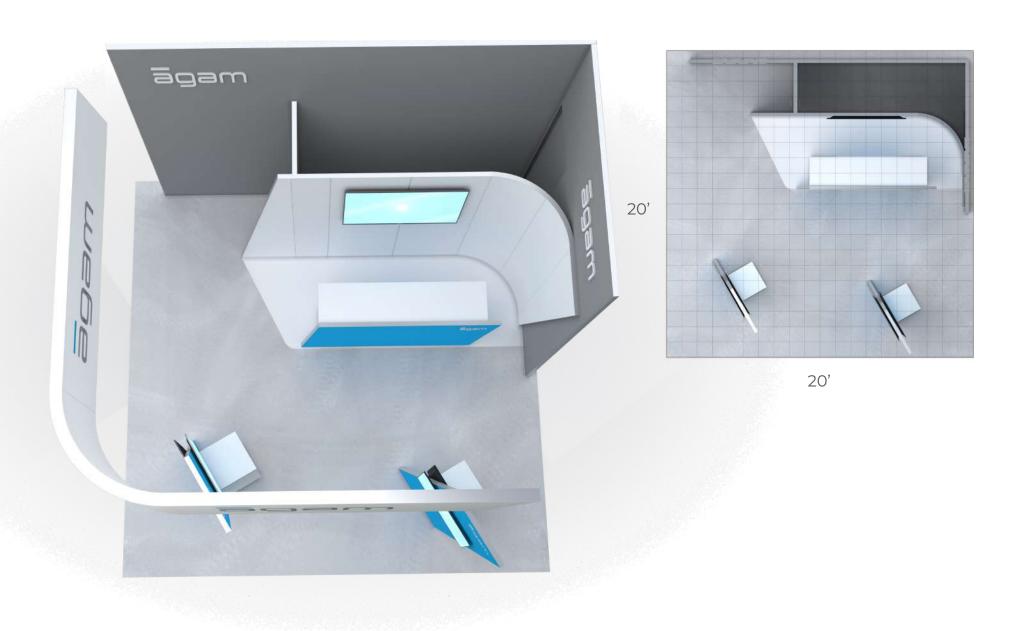

## **Island Exhibts**

| Pylons - 20' x 20'                                                                                                                         |
|--------------------------------------------------------------------------------------------------------------------------------------------|
| Frames - 20' x 20'                                                                                                                         |
| Showcase - 20' x 20'                                                                                                                       |
| Angles - 20' x 20'                                                                                                                         |
| Windows - 20' x 20'                                                                                                                        |
| Dome - 20' x 20'                                                                                                                           |
| Oval - 20' x 20'                                                                                                                           |
| Wing - 20' x 20'                                                                                                                           |
| Wing - 20' x 30'                                                                                                                           |
| Canopy - 20' x 40'                                                                                                                         |
| Lightbox - 30' x 30'                                                                                                                       |
| Inline Exhibts                                                                                                                             |
|                                                                                                                                            |
| Pylons - 10' x 20'                                                                                                                         |
| Pylons - 10' x 20'                                                                                                                         |
|                                                                                                                                            |
| Frames - 10' x 20'                                                                                                                         |
| Frames - 10' x 20'                                                                                                                         |
| Frames - 10' x 20'       52         Showcase - 10' x 20'       53         Angles - 10' x 20'       54                                      |
| Frames - 10' x 20'       52         Showcase - 10' x 20'       53         Angles - 10' x 20'       54         Windows - 10' x 20'       55 |

Island Exhibts

20'

20'

20'

30'

40'

30'