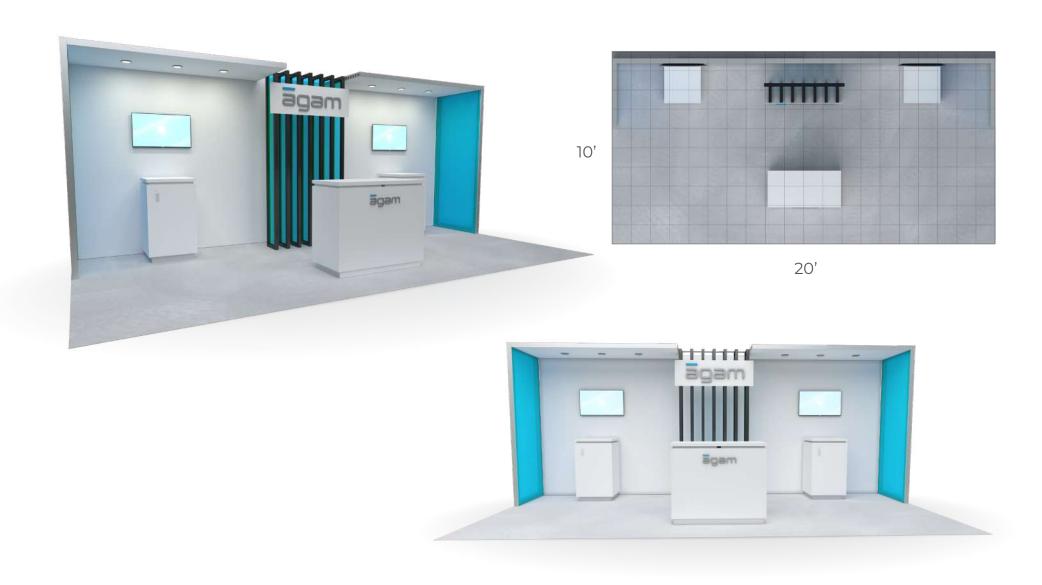

## **Island Exhibts**

| Pylons - 20' x 20'                                                                                                                         |
|--------------------------------------------------------------------------------------------------------------------------------------------|
| Frames - 20' x 20'                                                                                                                         |
| Showcase - 20' x 20'                                                                                                                       |
| Angles - 20' x 20'                                                                                                                         |
| Windows - 20' x 20'                                                                                                                        |
| Dome - 20' x 20'                                                                                                                           |
| Oval - 20' x 20'                                                                                                                           |
| Wing - 20' x 20'                                                                                                                           |
| Wing - 20' x 30'                                                                                                                           |
| Canopy - 20' x 40'                                                                                                                         |
| Lightbox - 30' x 30'                                                                                                                       |
| Inline Exhibts                                                                                                                             |
|                                                                                                                                            |
| Pylons - 10' x 20'                                                                                                                         |
| Pylons - 10' x 20'                                                                                                                         |
|                                                                                                                                            |
| Frames - 10' x 20'                                                                                                                         |
| Frames - 10' x 20'                                                                                                                         |
| Frames - 10' x 20'       52         Showcase - 10' x 20'       53         Angles - 10' x 20'       54                                      |
| Frames - 10' x 20'       52         Showcase - 10' x 20'       53         Angles - 10' x 20'       54         Windows - 10' x 20'       55 |

## Inline Exhibts

58