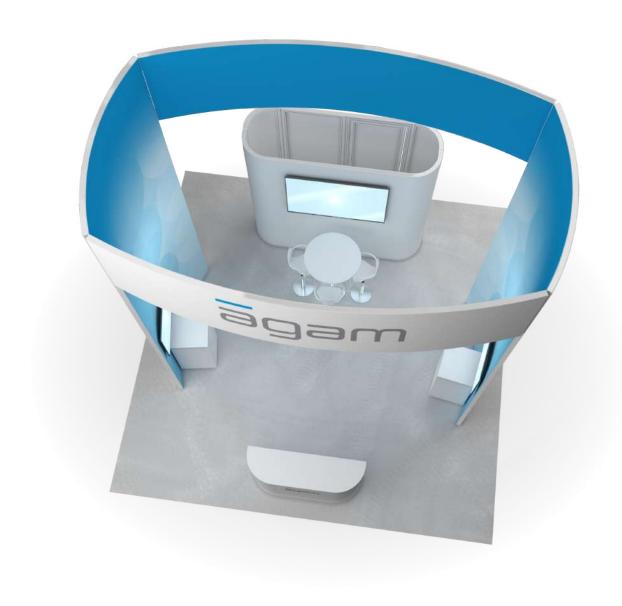

## About Pre-Designed Kits

Agam's pre-designed branded spaces offer unique looks to stand out in any venue. We created these designs, which can be purchased or rented, to give you more options to offer your customers. We believe you can have a highly custom presence with all the benefits of modularity and easy installation.

Island Exhibts

20'

20'

20'

30'

40'

30'