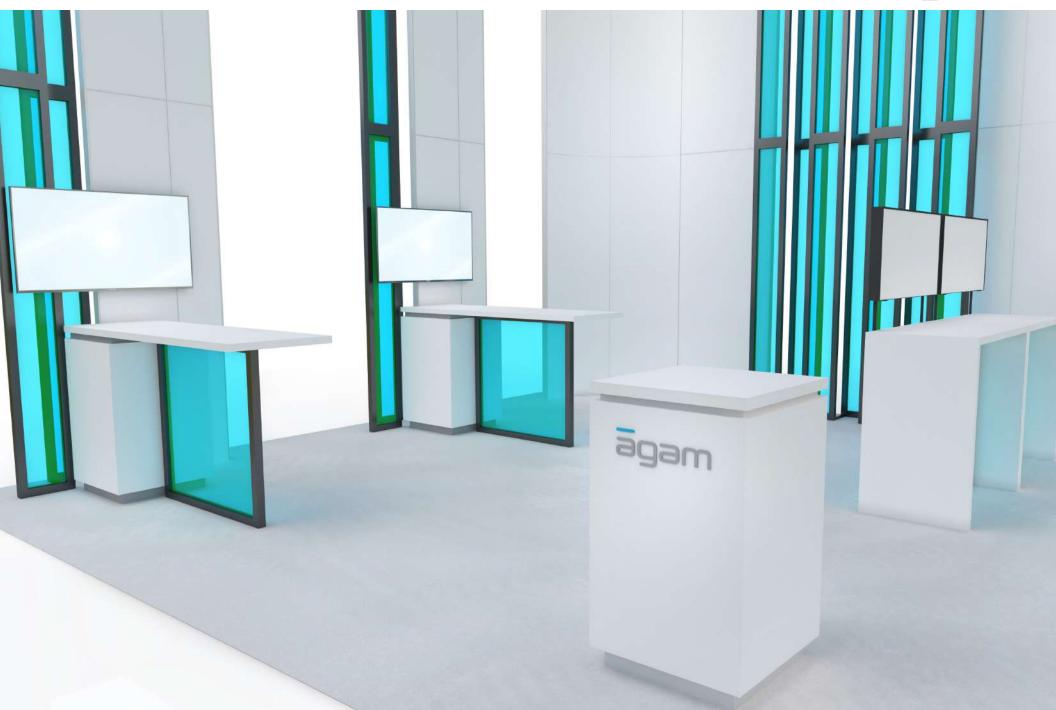

## **Island Exhibts**

| Pylons - 20' x 20'                                                                                                                         |
|--------------------------------------------------------------------------------------------------------------------------------------------|
| Frames - 20' x 20'                                                                                                                         |
| Showcase - 20' x 20'                                                                                                                       |
| Angles - 20' x 20'                                                                                                                         |
| Windows - 20' x 20'                                                                                                                        |
| Dome - 20' x 20'                                                                                                                           |
| Oval - 20' x 20'                                                                                                                           |
| Wing - 20' x 20'                                                                                                                           |
| Wing - 20' x 30'                                                                                                                           |
| Canopy - 20' x 40'                                                                                                                         |
| Lightbox - 30' x 30'                                                                                                                       |
| Inline Exhibts                                                                                                                             |
|                                                                                                                                            |
| Pylons - 10' x 20'                                                                                                                         |
| Pylons - 10' x 20'                                                                                                                         |
|                                                                                                                                            |
| Frames - 10' x 20'                                                                                                                         |
| Frames - 10' x 20'                                                                                                                         |
| Frames - 10' x 20'       52         Showcase - 10' x 20'       53         Angles - 10' x 20'       54                                      |
| Frames - 10' x 20'       52         Showcase - 10' x 20'       53         Angles - 10' x 20'       54         Windows - 10' x 20'       55 |

Island Exhibts

20'

20'

20'

30'

40'

30'