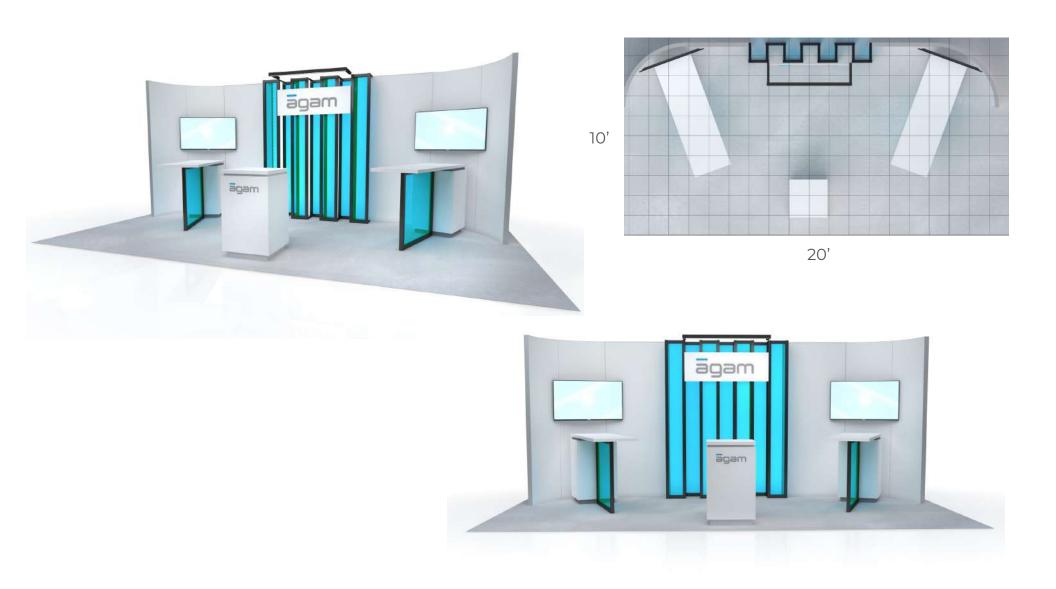

## **Island Exhibts**

| Pylons - 20' x 20'                                                                                                                         |
|--------------------------------------------------------------------------------------------------------------------------------------------|
| Frames - 20' x 20'                                                                                                                         |
| Showcase - 20' x 20'                                                                                                                       |
| Angles - 20' x 20'                                                                                                                         |
| Windows - 20' x 20'                                                                                                                        |
| Dome - 20' x 20'                                                                                                                           |
| Oval - 20' x 20'                                                                                                                           |
| Wing - 20' x 20'                                                                                                                           |
| Wing - 20' x 30'                                                                                                                           |
| Canopy - 20' x 40'                                                                                                                         |
| Lightbox - 30' x 30'                                                                                                                       |
| Inline Exhibts                                                                                                                             |
|                                                                                                                                            |
| Pylons - 10' x 20'                                                                                                                         |
| Pylons - 10' x 20'                                                                                                                         |
|                                                                                                                                            |
| Frames - 10' x 20'                                                                                                                         |
| Frames - 10' x 20'                                                                                                                         |
| Frames - 10' x 20'       52         Showcase - 10' x 20'       53         Angles - 10' x 20'       54                                      |
| Frames - 10' x 20'       52         Showcase - 10' x 20'       53         Angles - 10' x 20'       54         Windows - 10' x 20'       55 |

## Inline Exhibts

58