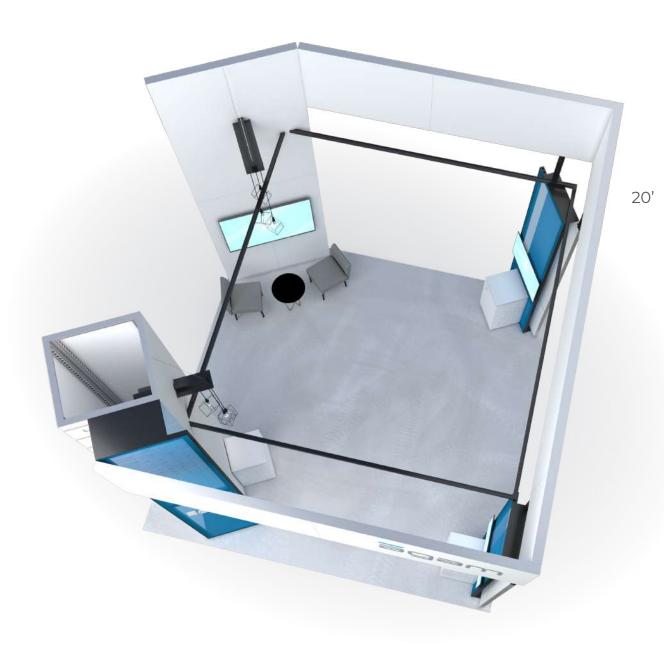

## **Island Exhibts**

| Pylons - 20' x 20'                                                                                                                         |
|--------------------------------------------------------------------------------------------------------------------------------------------|
| Frames - 20' x 20'                                                                                                                         |
| Showcase - 20' x 20'                                                                                                                       |
| Angles - 20' x 20'                                                                                                                         |
| Windows - 20' x 20'                                                                                                                        |
| Dome - 20' x 20'                                                                                                                           |
| Oval - 20' x 20'                                                                                                                           |
| Wing - 20' x 20'                                                                                                                           |
| Wing - 20' x 30'                                                                                                                           |
| Canopy - 20' x 40'                                                                                                                         |
| Lightbox - 30' x 30'                                                                                                                       |
| Inline Exhibts                                                                                                                             |
|                                                                                                                                            |
| Pylons - 10' x 20'                                                                                                                         |
| Pylons - 10' x 20'                                                                                                                         |
|                                                                                                                                            |
| Frames - 10' x 20'                                                                                                                         |
| Frames - 10' x 20'                                                                                                                         |
| Frames - 10' x 20'       52         Showcase - 10' x 20'       53         Angles - 10' x 20'       54                                      |
| Frames - 10' x 20'       52         Showcase - 10' x 20'       53         Angles - 10' x 20'       54         Windows - 10' x 20'       55 |

Island Exhibts

20'

20'

20'

30'

40'

30'