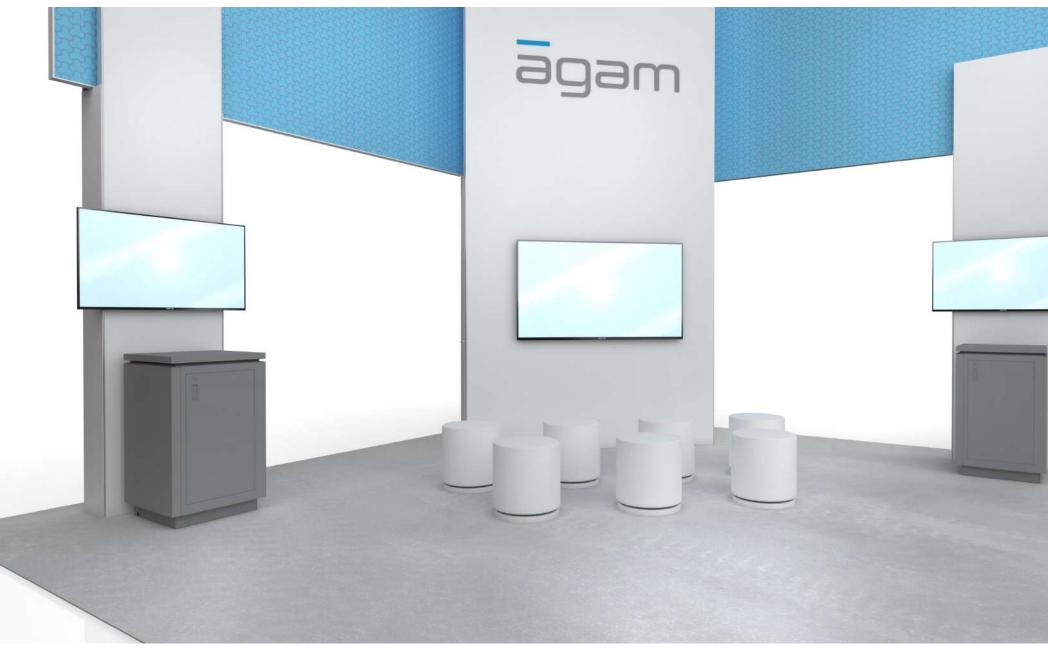

|
| Frames - 10' x 20'                                                                                                                         |
| Frames - 10' x 20'                                                                                                                         |
| Frames - 10' x 20'       52         Showcase - 10' x 20'       53         Angles - 10' x 20'       54                                      |
| Frames - 10' x 20'       52         Showcase - 10' x 20'       53         Angles - 10' x 20'       54         Windows - 10' x 20'       55 |

Island Exhibts







20'

































































20'



















20'























































30'



















40'



















30'













## Inline Exhibts

































58

## agam.com PHONE 1.410.796.6400 TOLL-FREE 1.800.645.0854 6695 Business Parkway, Elkridge Maryland 21075 USA