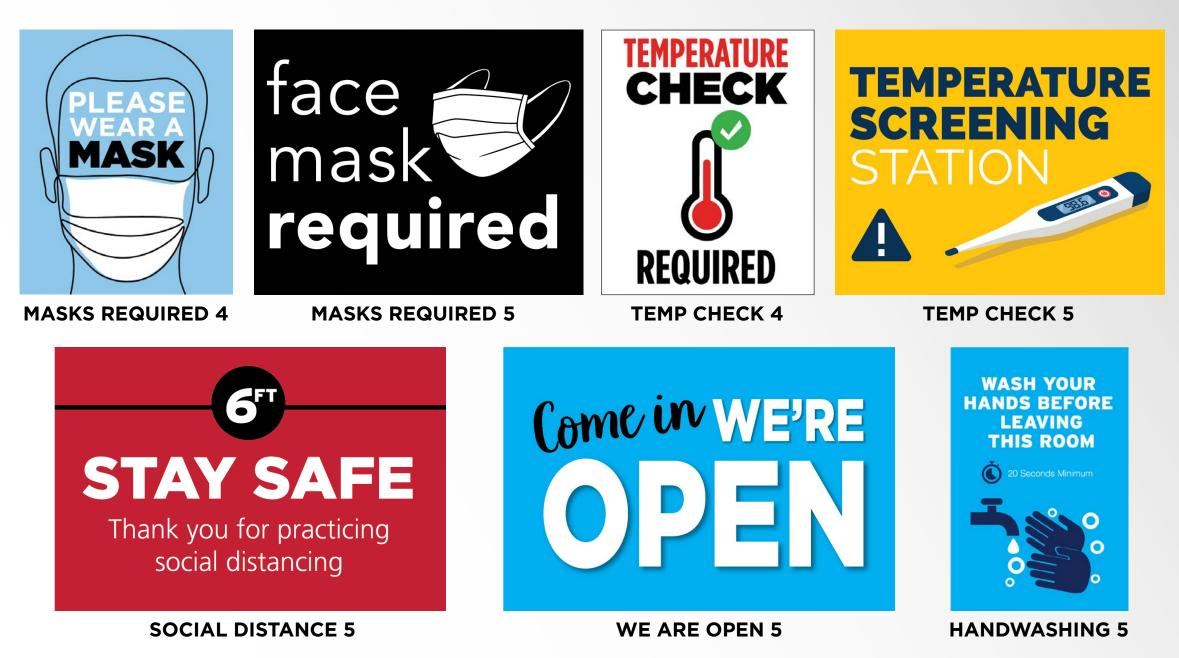

# COMMUNICATE IMPORTANT MESSAGES WITH PEEL & STICK WALL SIGNS

CHECK TEMP & SANITIZE PLEASE

OUR HAND

and guidelines for patron and employee health and safety. Our new range of Peel & Stick Wall Signs feature messages to encourage social distancing, mask wearing, temperature checks, hand washing and more. Peel & Stick Wall Signs are intended for smooth, indoor wall surfaces and are easy to apply and reposition.

#### PICK YOUR DESIRED DESIGN, SIZE & QUANTITY!