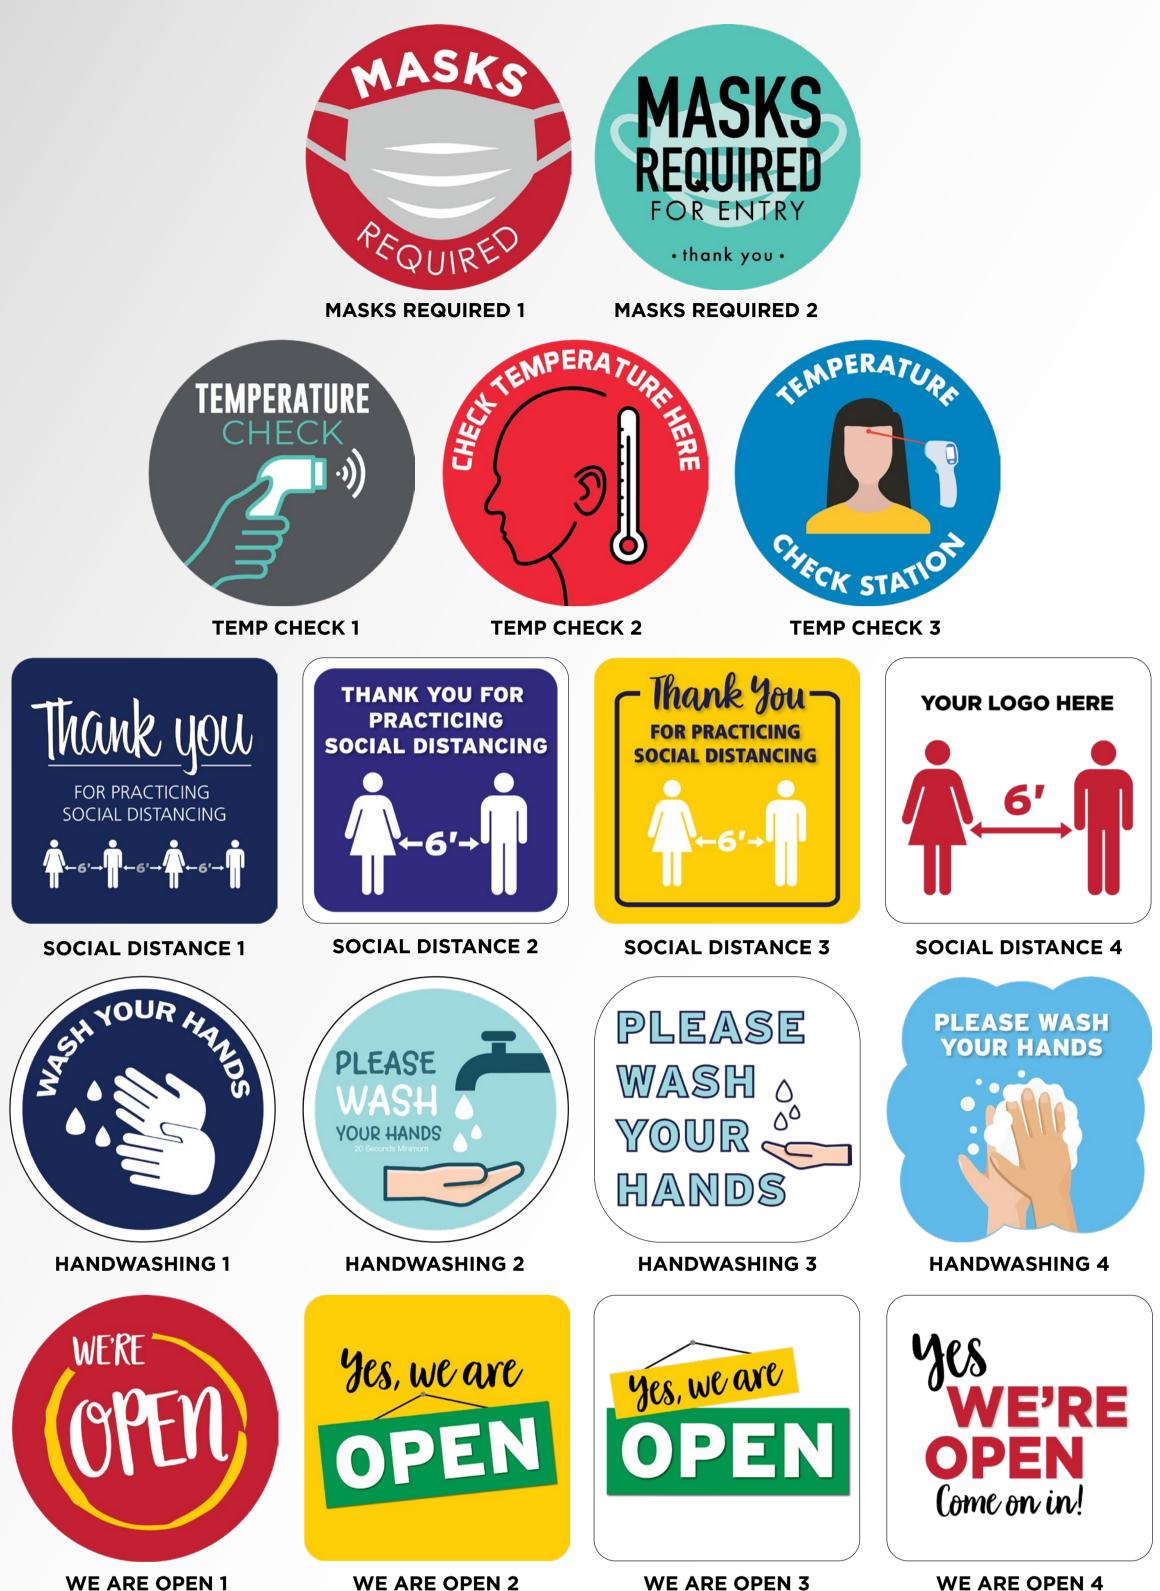

# COMMUNICATE IMPORTANT MESSAGES WITH PEEL & STICK WALL SIGNS

CHECK TEMP & SANITIZE PLEASE

OUR HAND

and guidelines for patron and employee health and safety. Our new range of Peel & Stick Wall Signs feature messages to encourage social distancing, mask wearing, temperature checks, hand washing and more. Peel & Stick Wall Signs are intended for smooth, indoor wall surfaces and are easy to apply and reposition.

#### PICK YOUR DESIRED DESIGN, SIZE & QUANTITY!