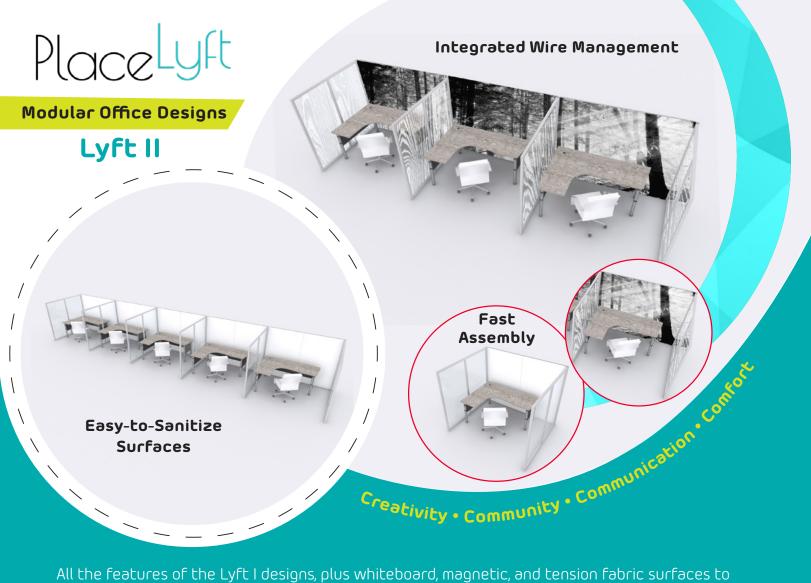

Made in USA

All the features of the Lyft I designs, plus whiteboard, magnetic, and tension fabric surfaces to create more personalized environments. The patented Gravitee Modular Aluminum panels are double-sided, height adjustable, and ship fully assembled. Whiteboard and magnetic surfaces can be branded and replaced without disassembling the frames. Fast assembly and wire management. Request pricing.