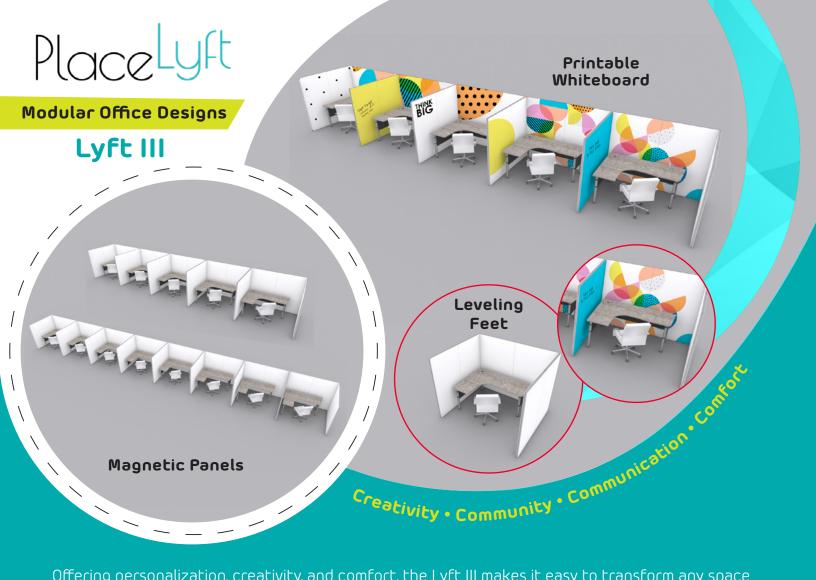

Made in USA

Offering personalization, creativity, and comfort, the Lyft III makes it easy to transform any space into your space. Along with brandable whiteboard and magnetic panel options, the Gravitee Modular panels can be quickly reconfigured without tools. Need more height, width, or privacy? Simply add additional Gravitee panels. There's even a backlit graphic option. Request pricing.