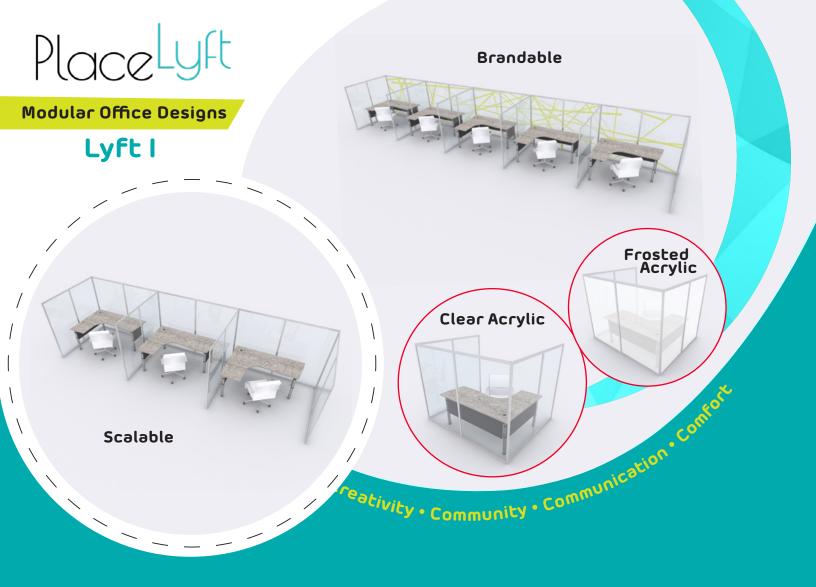

Made in USA

The satin-anodized engineered aluminum and plex infills offer a durable, lightweight office solution at a value price. The frames assemble quickly and the infills can be sanitized with minimal effort. The modular frames are designed to be scalable, including double-sided. Both height and sizing are customizable. Request pricing.