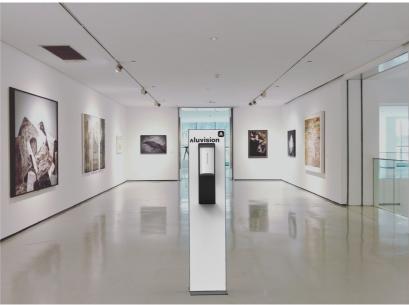

### **Motion Collection**

Looking for a way to get your message out in a more lively and clear manner? Take a look at our **Motion Collection**. Add a monitor or tablet onto your dispenser display. All displays are available with black or white Aluvibond panels. A creative advertising tool; logos, messages, visuals can be printed on both sides of the display.

An aluminum drip plate is included.

Displays can also be outfitted with an infrared camera to scan body temperature.