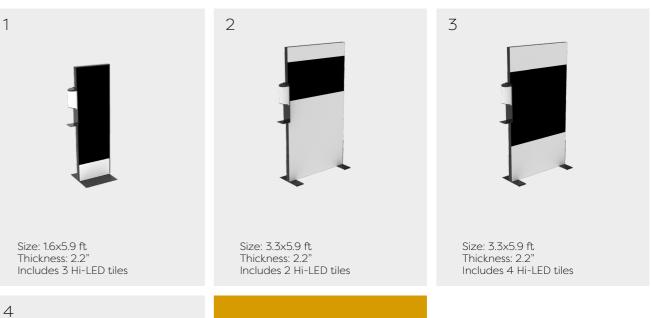

### **Bright Collection**

Thickness: 4.9"

Single-sided convex lightbox

Thickness: 4.9"

Single-sided concave lightbox

**Hi-LED Collection** 

A seamless integration of video content for an eye-catching experience; that's our **Hi-LED Collection**. Different sizes of displays and LED screens are possible.

An aluminum drip plate is included.

#### **Hi-LED Collection**