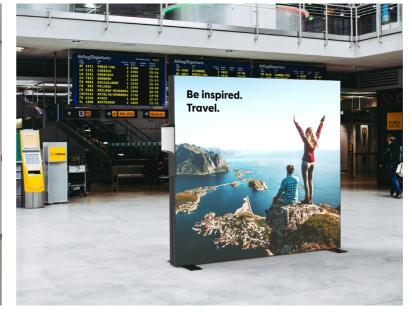

### **Bright Collection**

Thickness: 4.9"

Single-sided convex lightbox

Thickness: 4.9"

Single-sided concave lightbox

**Hi-LED Collection** 

A seamless integration of video content for an eye-catching experience; that's our **Hi-LED Collection**. Different sizes of displays and LED screens are possible.