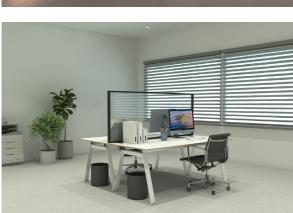

### Safe work environments

Let's get back to business with our desk dividers. This range offers dividers that can be placed on desks, tables, counters,... They can be put on top of a surface or attached to the bottom.

The dividers can be finished with fabric, panel or glass depending on your specific needs.

Choose elegance and go for a divider with round corners. Choose flexibility and integrate a steel panel to create a magnetic surface.