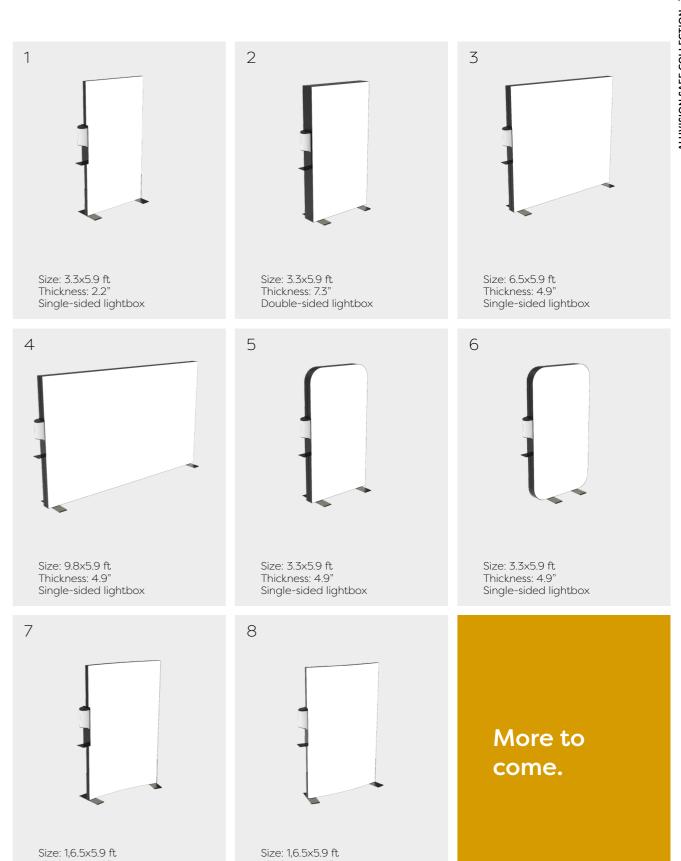

#### **Motion Collection**

**Bright Collection** 

Boost your commercial message with our **Bright Collection**. A range of illuminated dispenser displays finished with fabric (single-sided or double-sided). All dispensers are attached to the side. Add some elegance and go for a display with round corners.

### **Bright Collection**

Thickness: 4.9"

Single-sided convex lightbox

Thickness: 4.9"

Single-sided concave lightbox

**Hi-LED Collection** 

A seamless integration of video content for an eye-catching experience; that's our **Hi-LED Collection**. Different sizes of displays and LED screens are possible.