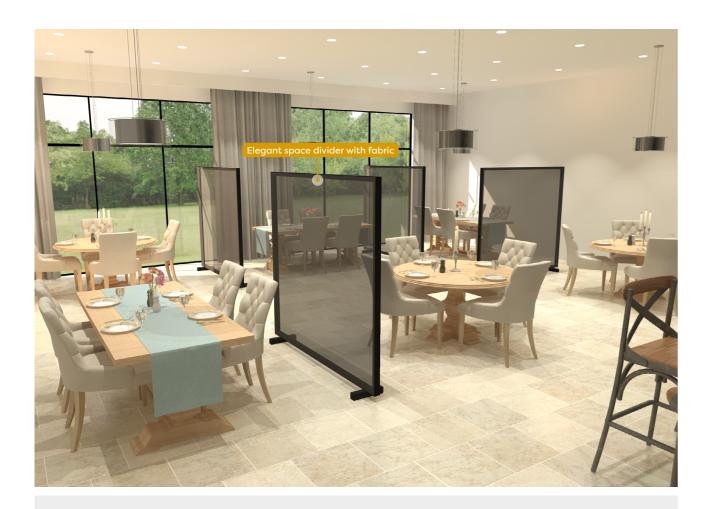

# Space Dividers

### **Modular environments**

A range of partition walls to create healthy spaces. This range offers dividers in different sizes. The dividers can be finished with fabric, panel or glass depending on your specific needs. Our aesthetic frames integrate nicely into a room or office.

### **Modular environments**

Curved walls R1.6 ft / panel