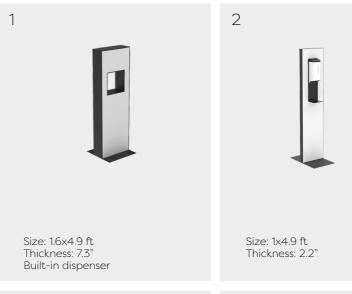

### **Essential Collection**

Our **Essential Collection** offers displays in different sizes, with the possibility to attach the sanitizers to the front or the side. This range also includes displays with a built-in dispenser for a clean and elegant look. All displays are available with black or white Aluvibond panels. A creative advertising tool; logos, messages or visuals can be printed on both sides of the display.

An aluminum drip plate is included.

### **Essential Collection**

06

**Essential Collection** 

### **Essential Collection**

Let's stay connected.