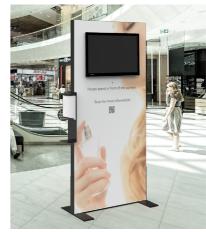

### **Motion Collection**

Looking for a way to get your message out in a more lively and clear manner? Take a look at our **Motion Collection**. Add a monitor or tablet onto your dispenser display. All displays are available with black or white Aluvibond panels. A creative advertising tool; logos, messages, visuals can be printed on both sides of the display.

An aluminum drip plate is included.

Displays can also be outfitted with an infrared camera to scan body temperature.