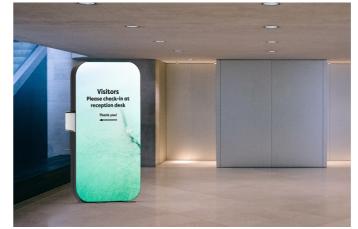

### **Bright Collection**

Thickness: 4.9"

Single-sided convex lightbox

Thickness: 4.9"

Single-sided concave lightbox

**Hi-LED Collection** 

A seamless integration of video content for an eye-catching experience; that's our **Hi-LED Collection**. Different sizes of displays and LED screens are possible.