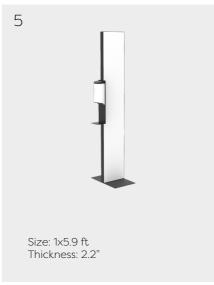

### **Essential Collection**

Our **Essential Collection** offers displays in different sizes, with the possibility to attach the sanitizers to the front or the side. This range also includes displays with a built-in dispenser for a clean and elegant look. All displays are available with black or white Aluvibond panels. A creative advertising tool; logos, messages or visuals can be printed on both sides of the display.

An aluminum drip plate is included.