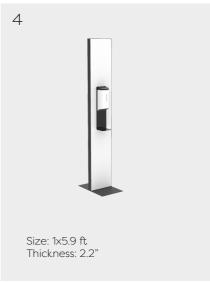

### **Essential Collection**

Our **Essential Collection** offers displays in different sizes, with the possibility to attach the sanitizers to the front or the side. This range also includes displays with a built-in dispenser for a clean and elegant look. All displays are available with black or white Aluvibond panels. A creative advertising tool; logos, messages or visuals can be printed on both sides of the display.

An aluminum drip plate is included.