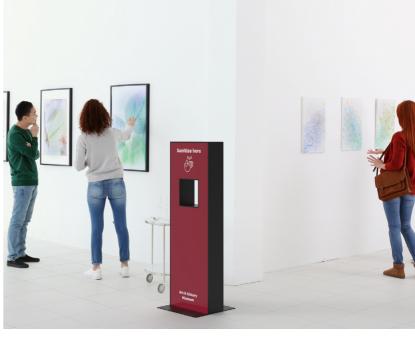

### **Essential Collection**

Our **Essential Collection** offers displays in different sizes, with the possibility to attach the sanitizers to the front or the side. This range also includes displays with a built-in dispenser for a clean and elegant look. All displays are available with black or white Aluvibond panels. A creative advertising tool; logos, messages or visuals can be printed on both sides of the display.

An aluminum drip plate is included.