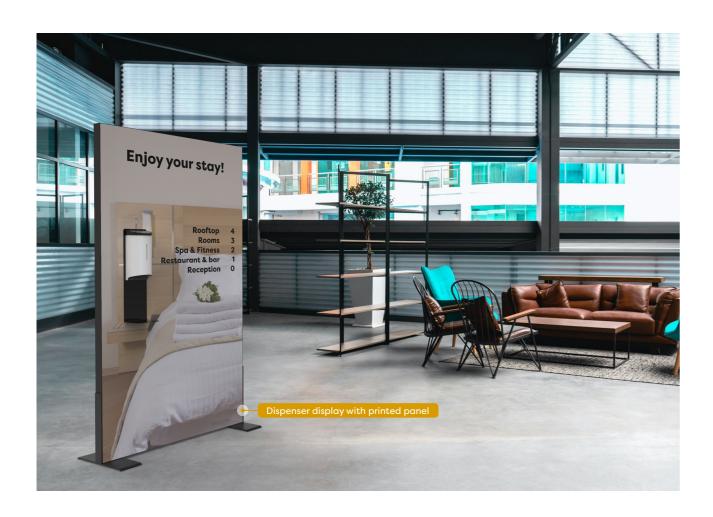

### **Essential Collection**

Our **Essential Collection** offers displays in different sizes, with the possibility to attach the sanitizers to the front or the side. This range also includes displays with a built-in dispenser for a clean and elegant look. All displays are available with black or white Aluvibond panels. A creative advertising tool; logos, messages or visuals can be printed on both sides of the display.

An aluminum drip plate is included.

### **Essential Collection**

06

**Essential Collection** 

### **Essential Collection**

Let's stay connected.