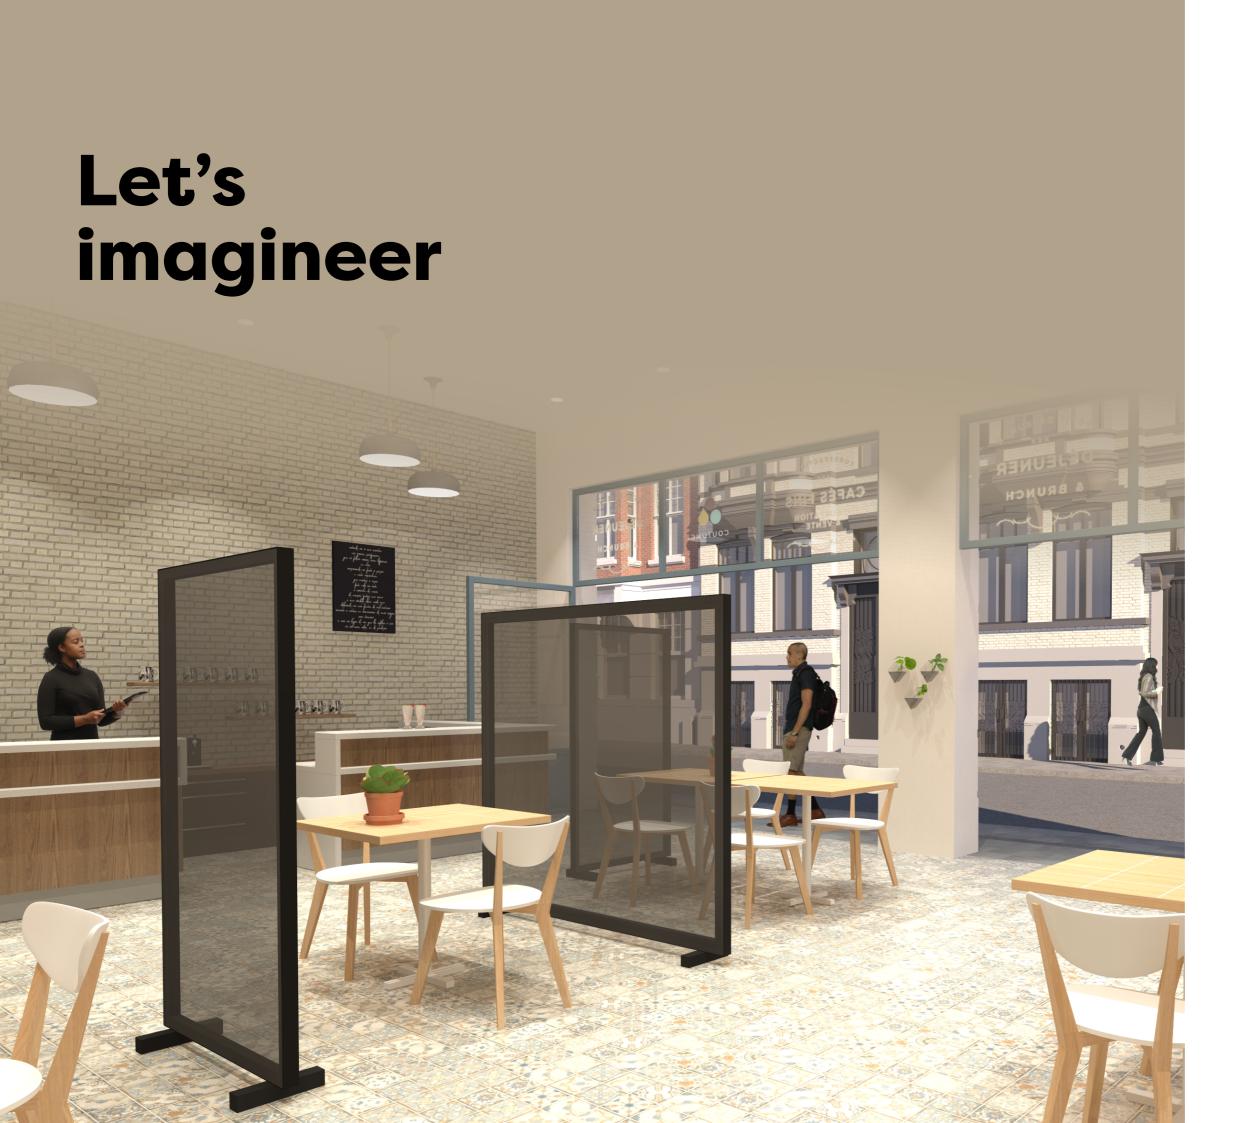

# Space Dividers

### **Modular environments**

A range of partition walls to create healthy spaces. This range offers dividers in different sizes. The dividers can be finished with fabric, panel or glass depending on your specific needs. Our aesthetic frames integrate nicely into a room or office.

### Safe work environments

Let's get back to business with our desk dividers. This range offers dividers that can be placed on desks, tables, counters,... They can be put on top of a surface or attached to the bottom.

The dividers can be finished with fabric, panel or glass depending on your specific needs.

Choose elegance and go for a divider with round corners. Choose flexibility and integrate a steel panel to create a magnetic surface.