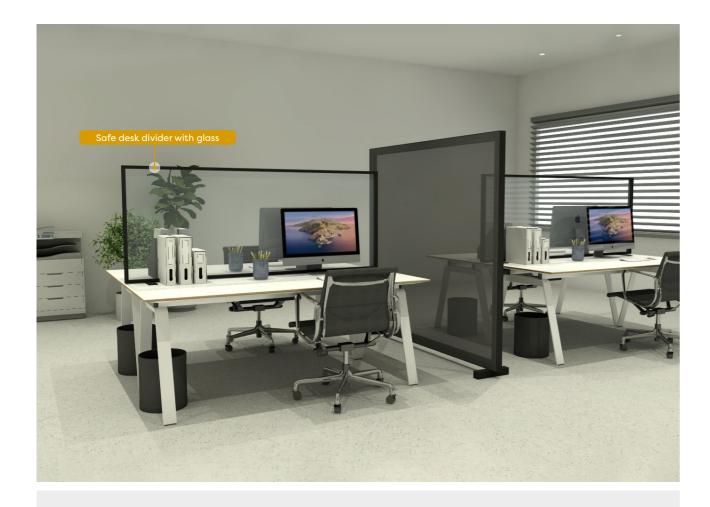

### Desk Dividers

### Safe work environments

Let's get back to business with our desk dividers. This range offers dividers that can be placed on desks, tables, counters,... They can be put on top of a surface or attached to the bottom.

The dividers can be finished with fabric, panel or glass depending on your specific needs.

Choose elegance and go for a divider with round corners. Choose flexibility and integrate a steel panel to create a magnetic surface.