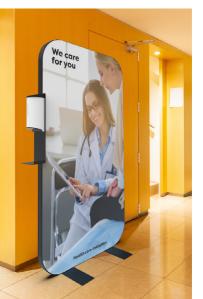

### **Essential Collection**

Our **Essential Collection** offers displays in different sizes, with the possibility to attach the sanitizers to the front or the side. This range also includes displays with a built-in dispenser for a clean and elegant look. All displays are available with black or white Aluvibond panels. A creative advertising tool; logos, messages or visuals can be printed on both sides of the display.