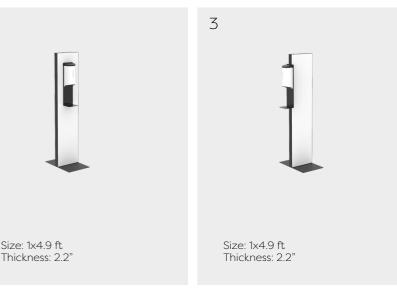

### **Essential Collection**

Our **Essential Collection** offers displays in different sizes, with the possibility to attach the sanitizers to the front or the side. This range also includes displays with a built-in dispenser for a clean and elegant look. All displays are available with black or white Aluvibond panels. A creative advertising tool; logos, messages or visuals can be printed on both sides of the display.

An aluminum drip plate is included.

### **Essential Collection**

06

**Essential Collection** 

### **Essential Collection**

Let's stay connected.