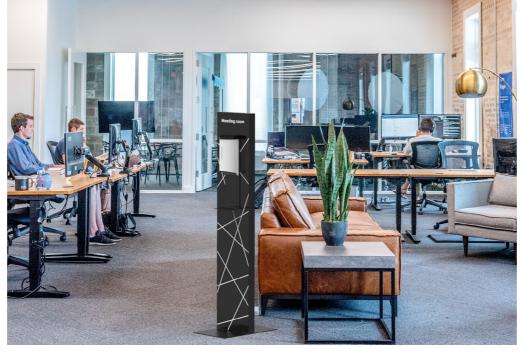

### **Essential Collection**

Our **Essential Collection** offers displays in different sizes, with the possibility to attach the sanitizers to the front or the side. This range also includes displays with a built-in dispenser for a clean and elegant look. All displays are available with black or white Aluvibond panels. A creative advertising tool; logos, messages or visuals can be printed on both sides of the display.

An aluminum drip plate is included.