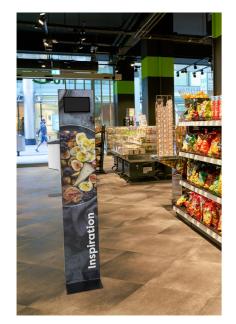

### **Essential Collection**

Our **Essential Collection** offers displays in different sizes, with the possibility to attach the sanitizers to the front or the side. This range also includes displays with a built-in dispenser for a clean and elegant look. All displays are available with black or white Aluvibond panels. A creative advertising tool; logos, messages or visuals can be printed on both sides of the display.

### **Essential Collection**

Let's stay connected.