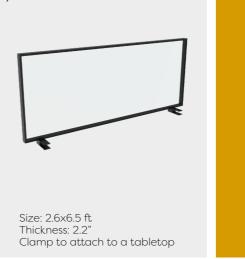

### Safe work environments

Let's get back to business with our desk dividers. This range offers dividers that can be placed on desks, tables, counters,... They can be put on top of a surface or attached to the bottom.

The dividers can be finished with fabric, panel or glass depending on your specific needs.

Choose elegance and go for a divider with round corners. Choose flexibility and integrate a steel panel to create a magnetic surface.