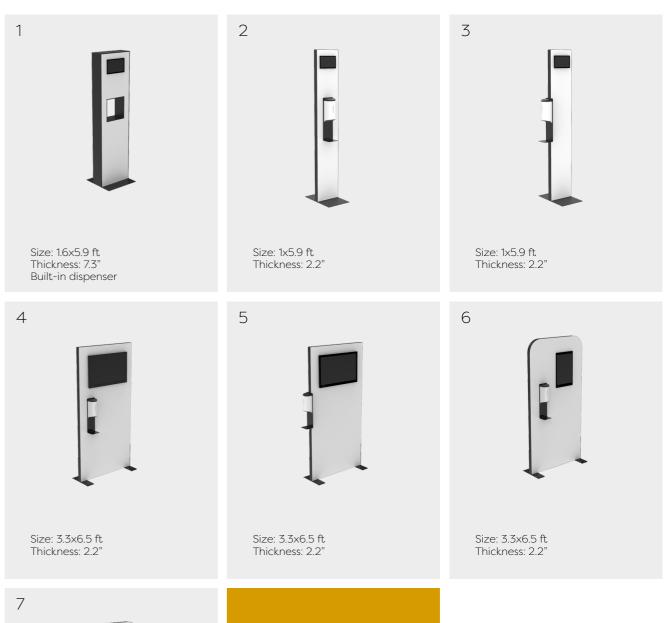

### **Essential Collection**

Our **Essential Collection** offers displays in different sizes, with the possibility to attach the sanitizers to the front or the side. This range also includes displays with a built-in dispenser for a clean and elegant look. All displays are available with black or white Aluvibond panels. A creative advertising tool; logos, messages or visuals can be printed on both sides of the display.

An aluminum drip plate is included.

### **Essential Collection**

06

**Essential Collection** 

### **Essential Collection**

Let's stay connected.