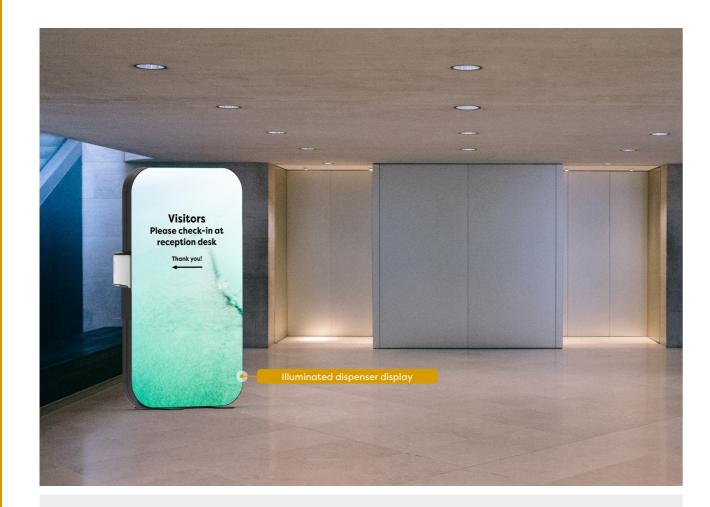

#### **Motion Collection**

**Bright Collection** 

Boost your commercial message with our **Bright Collection**. A range of illuminated dispenser displays finished with fabric (single-sided or double-sided). All dispensers are attached to the side. Add some elegance and go for a display with round corners.

An aluminum drip plate is included.

### **Bright Collection**

Thickness: 4.9"

Single-sided convex lightbox

Thickness: 4.9"

Single-sided concave lightbox

**Hi-LED Collection** 

A seamless integration of video content for an eye-catching experience; that's our **Hi-LED Collection**. Different sizes of displays and LED screens are possible.