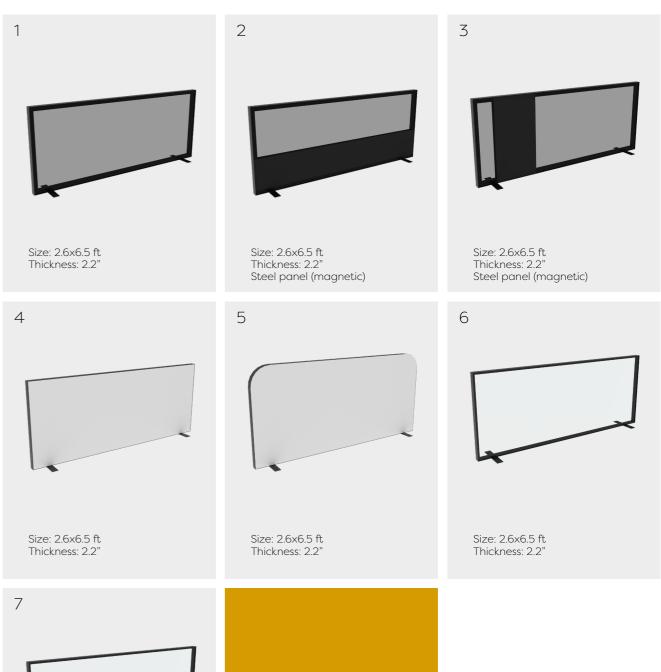

### Safe work environments

Let's get back to business with our desk dividers. This range offers dividers that can be placed on desks, tables, counters,... They can be put on top of a surface or attached to the bottom.

The dividers can be finished with fabric, panel or glass depending on your specific needs.

Choose elegance and go for a divider with round corners. Choose flexibility and integrate a steel panel to create a magnetic surface.