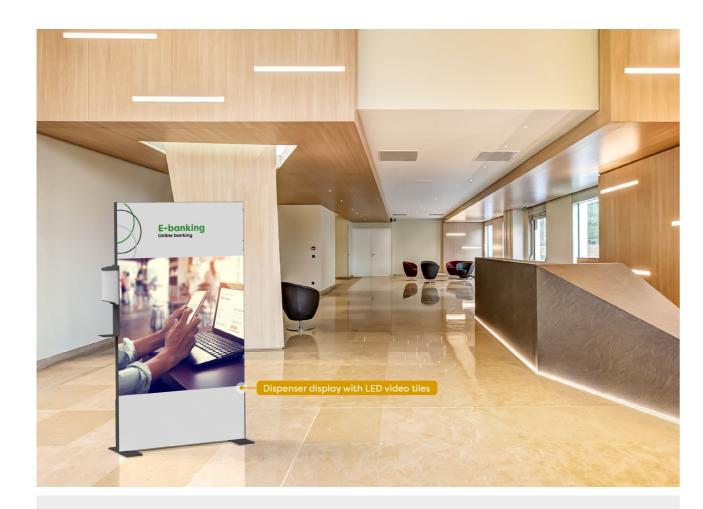

### **Motion Collection**

Looking for a way to get your message out in a more lively and clear manner? Take a look at our **Motion Collection**. Add a monitor or tablet onto your dispenser display. All displays are available with black or white Aluvibond panels. A creative advertising tool; logos, messages, visuals can be printed on both sides of the display.

An aluminum drip plate is included.

Displays can also be outfitted with an infrared camera to scan body temperature.