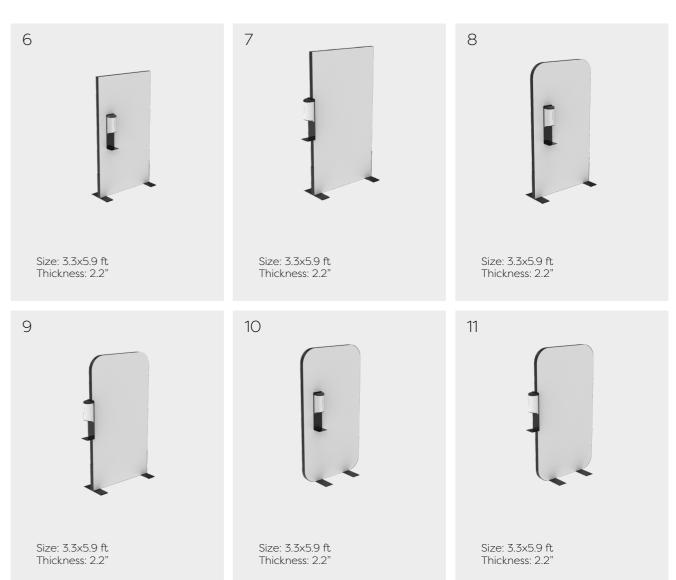

### **Essential Collection**

Our **Essential Collection** offers displays in different sizes, with the possibility to attach the sanitizers to the front or the side. This range also includes displays with a built-in dispenser for a clean and elegant look. All displays are available with black or white Aluvibond panels. A creative advertising tool; logos, messages or visuals can be printed on both sides of the display.

An aluminum drip plate is included.

### **Essential Collection**

06

**Essential Collection** 

### **Essential Collection**

Let's stay connected.