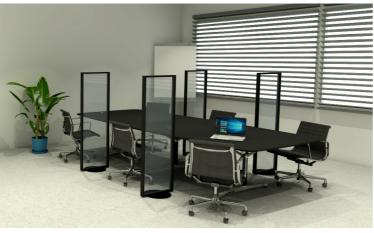

### **Modular environments**

A range of partition walls to create healthy spaces. This range offers dividers in different sizes. The dividers can be finished with fabric, panel or glass depending on your specific needs. Our aesthetic frames integrate nicely into a room or office.

### **Modular environments**

Curved walls R1.6 ft / panel