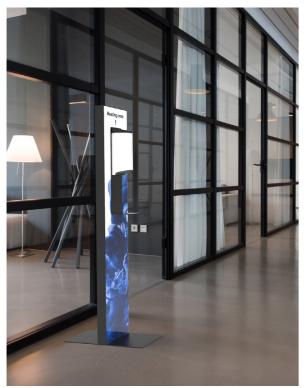

### **Motion Collection**

Looking for a way to get your message out in a more lively and clear manner? Take a look at our **Motion Collection**. Add a monitor or tablet onto your dispenser display. All displays are available with black or white Aluvibond panels. A creative advertising tool; logos, messages, visuals can be printed on both sides of the display.

An aluminum drip plate is included.

Displays can also be outfitted with an infrared camera to scan body temperature.