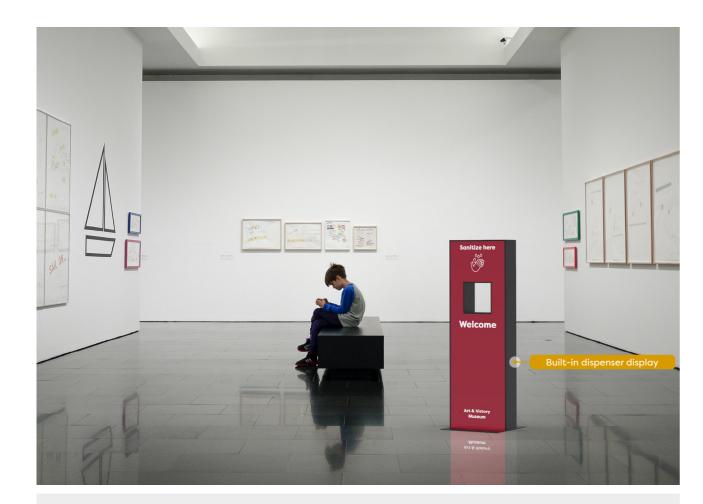

### **Essential Collection**

Our **Essential Collection** offers displays in different sizes, with the possibility to attach the sanitizers to the front or the side. This range also includes displays with a built-in dispenser for a clean and elegant look. All displays are available with black or white Aluvibond panels. A creative advertising tool; logos, messages or visuals can be printed on both sides of the display.

An aluminum drip plate is included.

### **Essential Collection**

Let's stay connected.