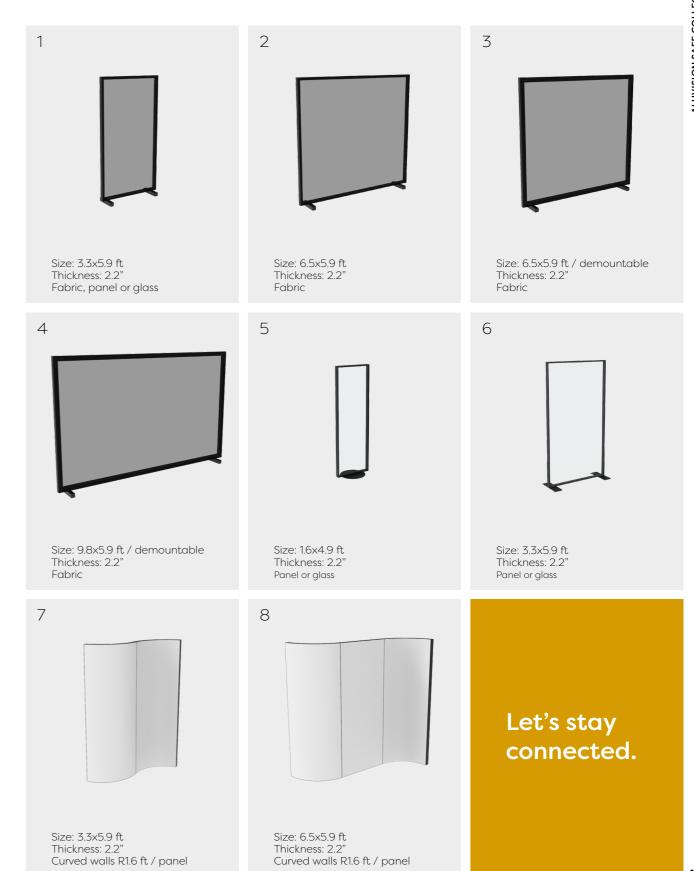

### **Modular environments**

A range of partition walls to create healthy spaces. This range offers dividers in different sizes. The dividers can be finished with fabric, panel or glass depending on your specific needs. Our aesthetic frames integrate nicely into a room or office.

### **Modular environments**

Curved walls R1.6 ft / panel