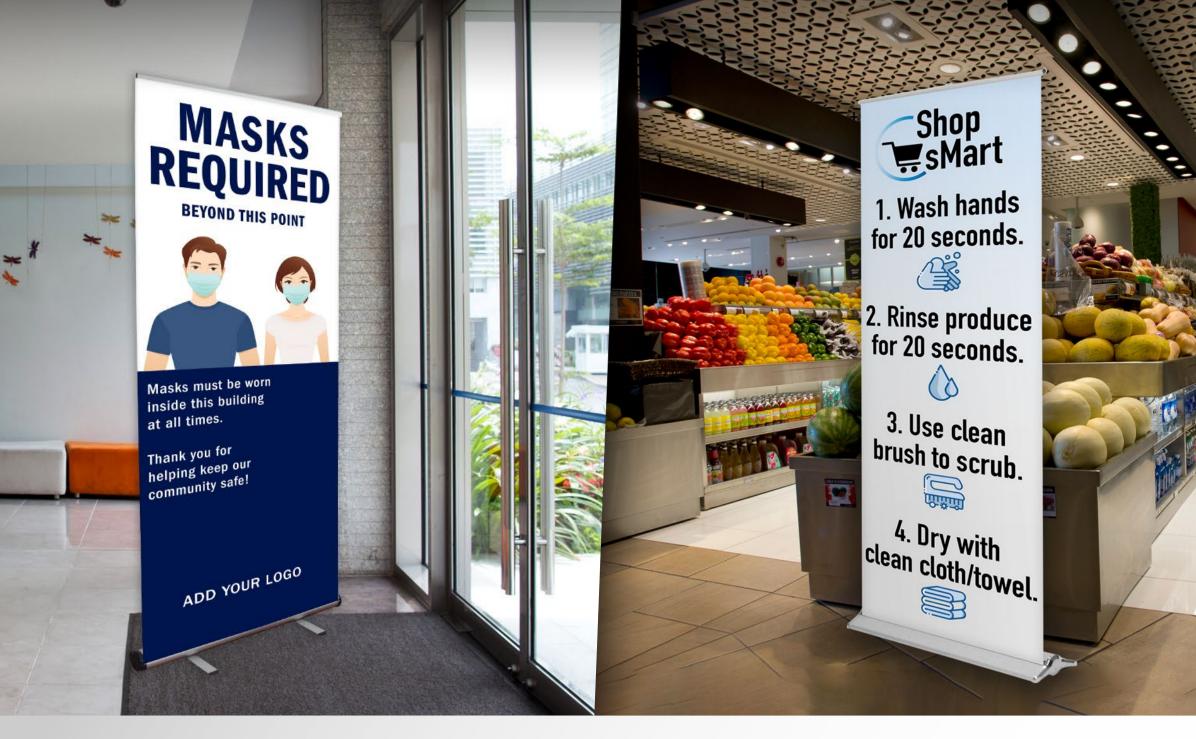

#### **ORIENT 800**

Thank you for helping keep our community safe!

ADD YOUR LOGO

KIT Includes single-sided vinyl graphic

## MOSQUITO LITE

at all times. Thank you for helping keep our community safe! ADD YOUR LOGO

KIT Includes single-sided vinyl graphic

KIT Includes single-sided vinyl graphic