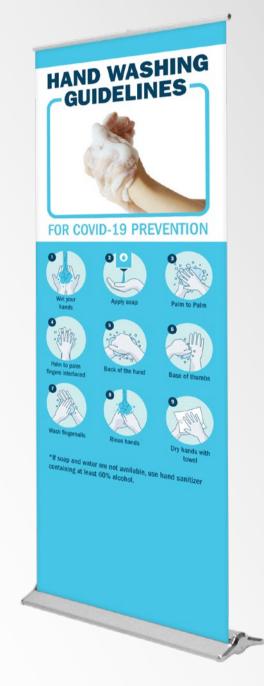

# **RETRACTABLE BANNER STANDS** WITH IMPORTANT HEALTH & SOCIAL DISTANCING MESSAGES



#### **IMAGINE 800**



### **BARRACUDA 800**



PRACTICE SOCIAL DISTAINCING AND REMAIN AT LEAST FT APART

KIT Includes single-sided vinyl graphic

KIT Includes single-sided vinyl graphic

#### **ORIENT 800**



Thank you for helping keep our community safe!

ADD YOUR LOGO

KIT Includes single-sided vinyl graphic

### BLADE LITE 800



KIT Includes single-sided vinyl graphic





#### PHOENIX 850



KIT Includes single-sided vinyl graphic KIT Includes single-sided vinyl graphic

#### MOSQUITO 800



## MOSQUITO LITE



at all times. Thank you for helping keep our community safe! ADD YOUR LOGO

KIT Includes single-sided vinyl graphic

KIT Includes single-sided vinyl graphic

#### ARTWORK SHOWN ON THE BANNERS IS AVAILABLE TO PURCHASE AS A STOCK GRAPHIC.



COVID-19\_BANNER\_ MASKS



<section-header><complex-block><complex-block><complex-block><complex-block><table-row><table-row><table-row><table-row><table-row><table-row>

COVID-19\_BANNER\_

**STOPTHESPREAD** 



COVID-19\_BANNER\_ HANDWASHING