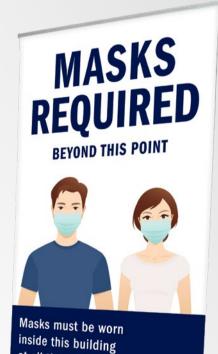

#### **ORIENT 800**

Thank you for helping keep our community safe!

ADD YOUR LOGO

KIT Includes single-sided vinyl graphic

## MOSQUITO LITE

at all times. Thank you for helping keep our community safe! ADD YOUR LOGO

KIT Includes single-sided vinyl graphic

KIT Includes single-sided vinyl graphic