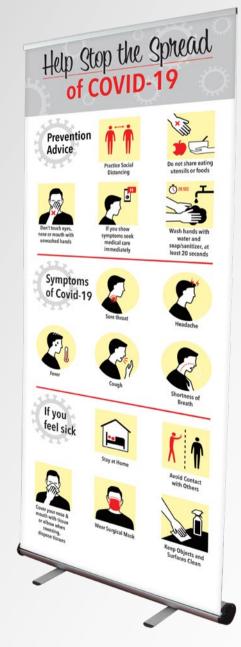

# **RETRACTABLE BANNER STANDS** WITH IMPORTANT HEALTH & SOCIAL DISTANCING MESSAGES



#### **IMAGINE 800**



### **BARRACUDA 800**



PRACTICE SOCIAL DISTAINCING AND REMAIN AT LEAST FT APART

KIT Includes single-sided vinyl graphic

KIT Includes single-sided vinyl graphic

#### **ORIENT 800**



Thank you for helping keep our community safe!

ADD YOUR LOGO

KIT Includes single-sided vinyl graphic

### BLADE LITE 800



KIT Includes single-sided vinyl graphic





#### PHOENIX 850



KIT Includes single-sided vinyl graphic KIT Includes single-sided vinyl graphic

#### MOSQUITO 800



## MOSQUITO LITE



at all times. Thank you for helping keep our community safe! ADD YOUR LOGO

KIT Includes single-sided vinyl graphic

KIT Includes single-sided vinyl graphic

#### ARTWORK SHOWN ON THE BANNERS IS AVAILABLE TO PURCHASE AS A STOCK GRAPHIC.



COVID-19\_BANNER\_ MASKS



<section-header><complex-block><complex-block><complex-block><complex-block><table-row><table-row><table-row><table-row><table-row><table-row>

COVID-19\_BANNER\_

**STOPTHESPREAD** 



COVID-19\_BANNER\_ HANDWASHING