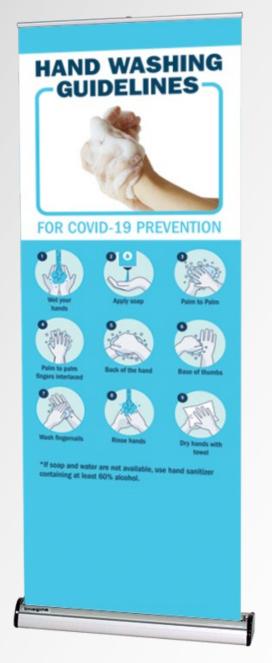

# **RETRACTABLE BANNER STANDS** WITH IMPORTANT HEALTH & SOCIAL DISTANCING MESSAGES



#### **IMAGINE 800**



### **BARRACUDA 800**



PRACTICE SOCIAL DISTAINCING AND REMAIN AT LEAST FT APART

KIT Includes single-sided vinyl graphic

KIT Includes single-sided vinyl graphic

#### **ORIENT 800**



Thank you for helping keep our community safe!

ADD YOUR LOGO

KIT Includes single-sided vinyl graphic

### BLADE LITE 800



KIT Includes single-sided vinyl graphic





#### PHOENIX 850



KIT Includes single-sided vinyl graphic KIT Includes single-sided vinyl graphic

#### MOSQUITO 800



## MOSQUITO LITE



at all times. Thank you for helping keep our community safe! ADD YOUR LOGO

KIT Includes single-sided vinyl graphic

KIT Includes single-sided vinyl graphic

#### ARTWORK SHOWN ON THE BANNERS IS AVAILABLE TO PURCHASE AS A STOCK GRAPHIC.



COVID-19\_BANNER\_ MASKS



<section-header><complex-bloc