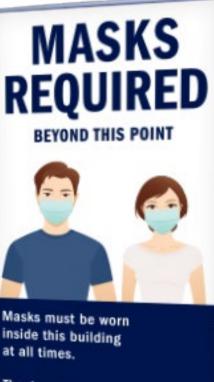

#### **ORIENT 800**

Thank you for helping keep our community safe!

ADD YOUR LOGO

KIT Includes single-sided vinyl graphic

## MOSQUITO LITE

at all times. Thank you for helping keep our community safe! ADD YOUR LOGO

KIT Includes single-sided vinyl graphic

KIT Includes single-sided vinyl graphic