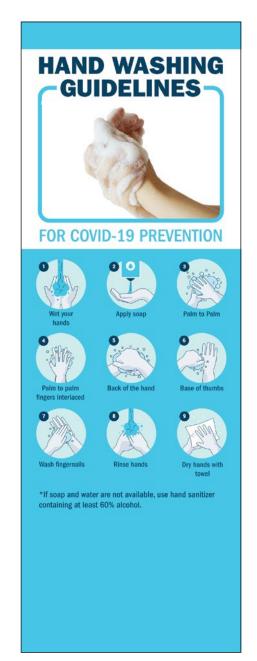

yl graphic

#### **ORIENT 800**



Thank you for helping keep our community safe!

ADD YOUR LOGO

KIT Includes single-sided vinyl graphic

### BLADE LITE 800



KIT Includes single-sided vinyl graphic





#### PHOENIX 850



KIT Includes single-sided vinyl graphic KIT Includes single-sided vinyl graphic

#### MOSQUITO 800



## MOSQUITO LITE



at all times. Thank you for helping keep our community safe! ADD YOUR LOGO

KIT Includes single-sided vinyl graphic

KIT Includes single-sided vinyl graphic

#### ARTWORK SHOWN ON THE BANNERS IS AVAILABLE TO PURCHASE AS A STOCK GRAPHIC.



COVID-19\_BANNER\_ MASKS



<section-header><complex-block><complex-block><complex-block><complex-block><table-row><table-row><table-row><table-row><table-row><table-row>

COVID-19\_BANNER\_

**STOPTHESPREAD** 



COVID-19\_BANNER\_ HANDWASHING