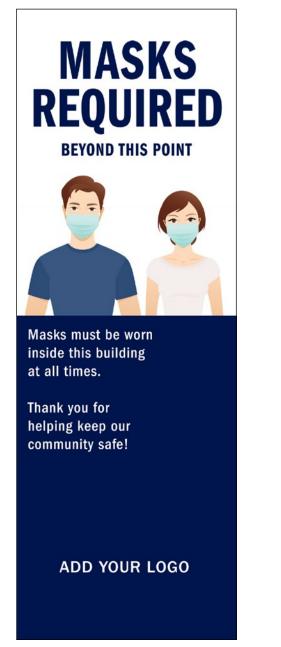

#### **ORIENT 800**

Thank you for helping keep our community safe!

ADD YOUR LOGO

KIT Includes single-sided vinyl graphic

## MOSQUITO LITE

at all times. Thank you for helping keep our community safe! ADD YOUR LOGO

KIT Includes single-sided vinyl graphic

KIT Includes single-sided vinyl graphic