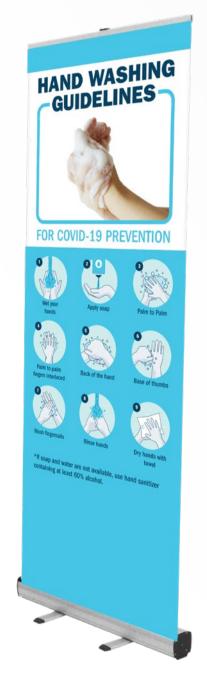

# **RETRACTABLE BANNER STANDS** WITH IMPORTANT HEALTH & SOCIAL DISTANCING MESSAGES



#### **IMAGINE 800**



### **BARRACUDA 800**



PRACTICE SOCIAL DISTAINCING AND REMAIN AT LEAST FT APART

KIT Includes single-sided vinyl graphic

KIT Includes single-sided vinyl graphic

#### **ORIENT 800**



Thank you for helping keep our community safe!

ADD YOUR LOGO

KIT Includes single-sided vinyl graphic

### BLADE LITE 800



KIT Includes single-sided vinyl graphic





#### PHOENIX 850



KIT Includes single-sided vinyl graphic KIT Includes single-sided vinyl graphic

#### MOSQUITO 800



## MOSQUITO LITE



at all times. Thank you for helping keep our community safe! ADD YOUR LOGO

KIT Includes single-sided vinyl graphic

KIT Includes single-sided vinyl graphic

#### ARTWORK SHOWN ON THE BANNERS IS AVAILABLE TO PURCHASE AS A STOCK GRAPHIC.



COVID-19\_BANNER\_ MASKS



<section-header><complex-block><complex-block><complex-block><complex-block><table-row><table-row><table-row><table-row><table-row><table-row>

COVID-19\_BANNER\_

**STOPTHESPREAD** 



COVID-19\_BANNER\_ HANDWASHING