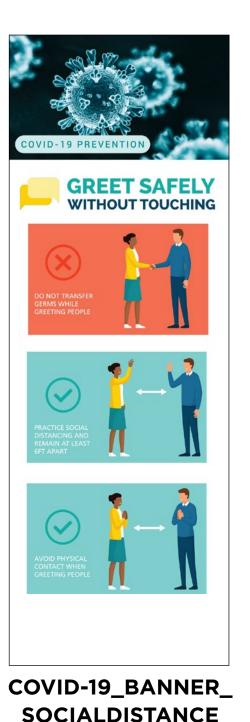

### **BARRACUDA 800**

PRACTICE SOCIAL DISTAINCING AND REMAIN AT LEAST FT APART

KIT Includes single-sided vinyl graphic

KIT Includes single-sided vinyl graphic