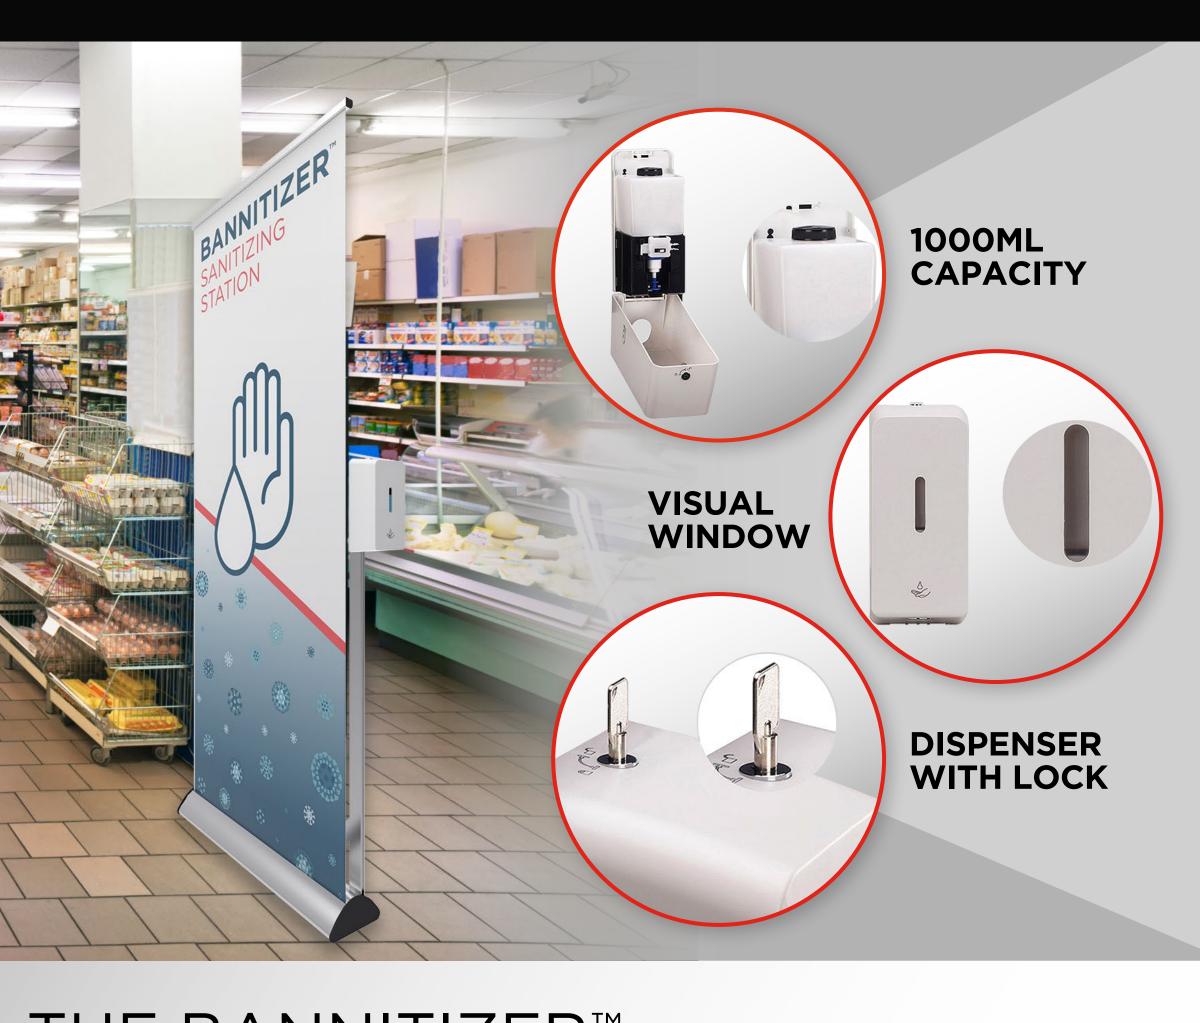

Encourage disinfectant practices for patrons, employees and guests! Put the Bannitizer™ Sanitizing Station in every entryway, hallway, common area, employee break room, near every restroom and more!

## HS1-BCD-800-KIT Includes single-sided vinyl graphic

- 1000ml battery operated sanitizer dispenser with lock
- Accessory channel holds upright and sanitizer dispenser
- Variable height graphic = 60"-83"
- Hybrid bungee/ telescoping pole with toolless quick rail
- Adjustable feet on base
- A III I II II II II
- Anodized silver base only