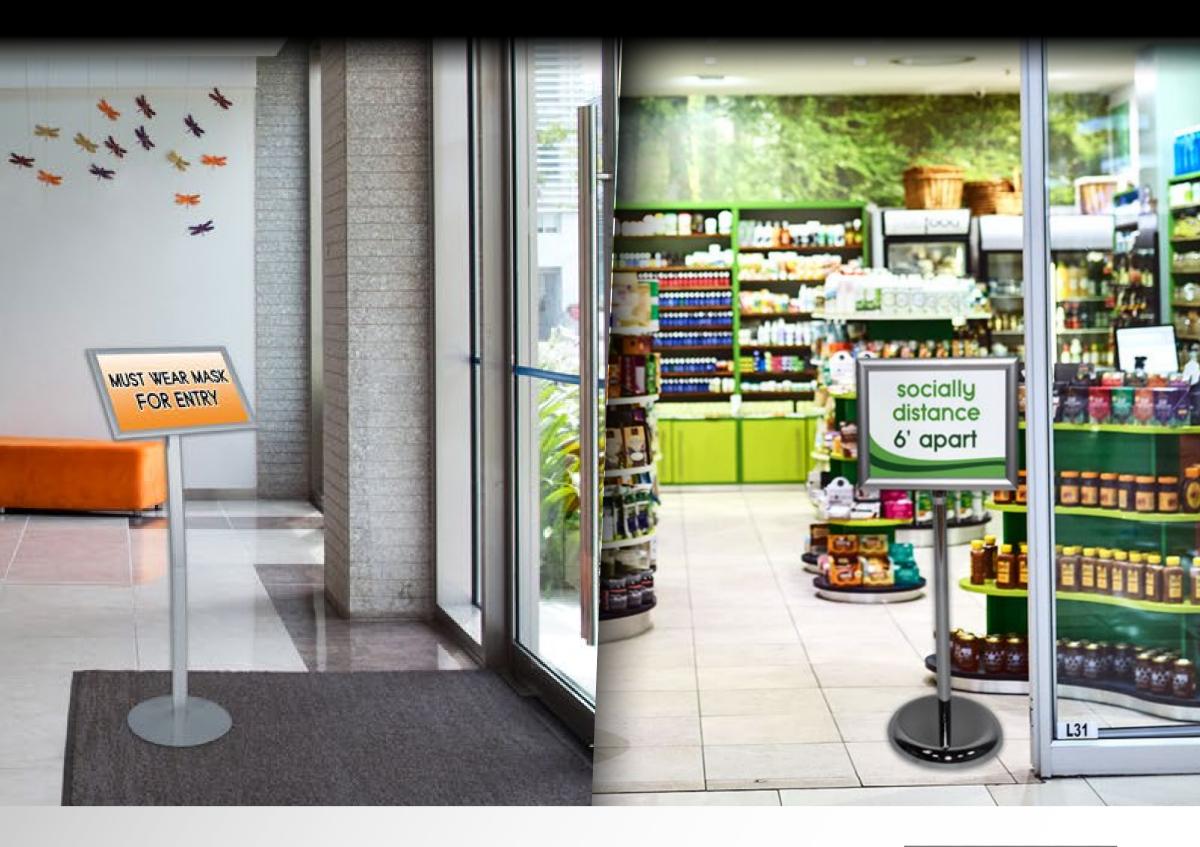

## ADVOCATE

- Chrome finish holder, post and circular base
- Holds 8.5"W x 11"H sign
- Telescoping post offers variable heights from 30.5" up to 48"
- Frame can be rotated 360° or at any desired angle