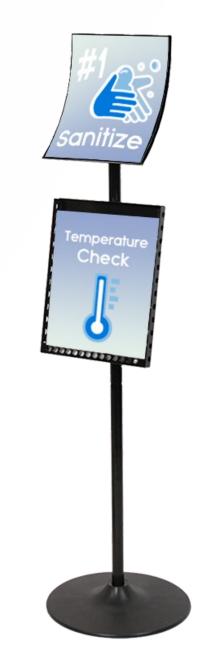

#### TRAPPA POST INFO CENTER

- Snap sign frame(s)
- Variety of configurations and sizes
- Sturdy aluminum posts and heavy domed steel base plate ensures stability

- Includes clear protective lenses
- Choice of silver or black snap, large or small landscape, portrait or diagonal
- Front loading graphic mechanism makes graphic changes easy