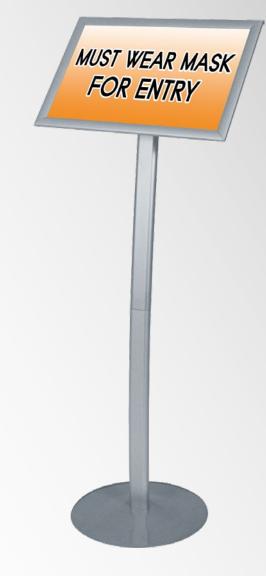

#### SNAPPER STAND

- Snap-edge 11"x17" sign frame, portrait or landscape orientation
- Holds 11" x 17" poster, recommended thickness 1/32"
- Includes clear non-glare protective lens
- Two piece collapsible anodized aluminum post
- Silver powder-coated steel base