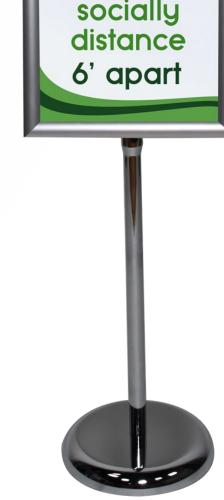

#### SNAPPER STAND

- Snap-edge 11"x17" sign frame, portrait or landscape orientation
- Holds 11" x 17" poster, recommended thickness 1/32"
- Includes clear non-glare protective lens
- Two piece collapsible anodized aluminum post
- Silver powder-coated steel base